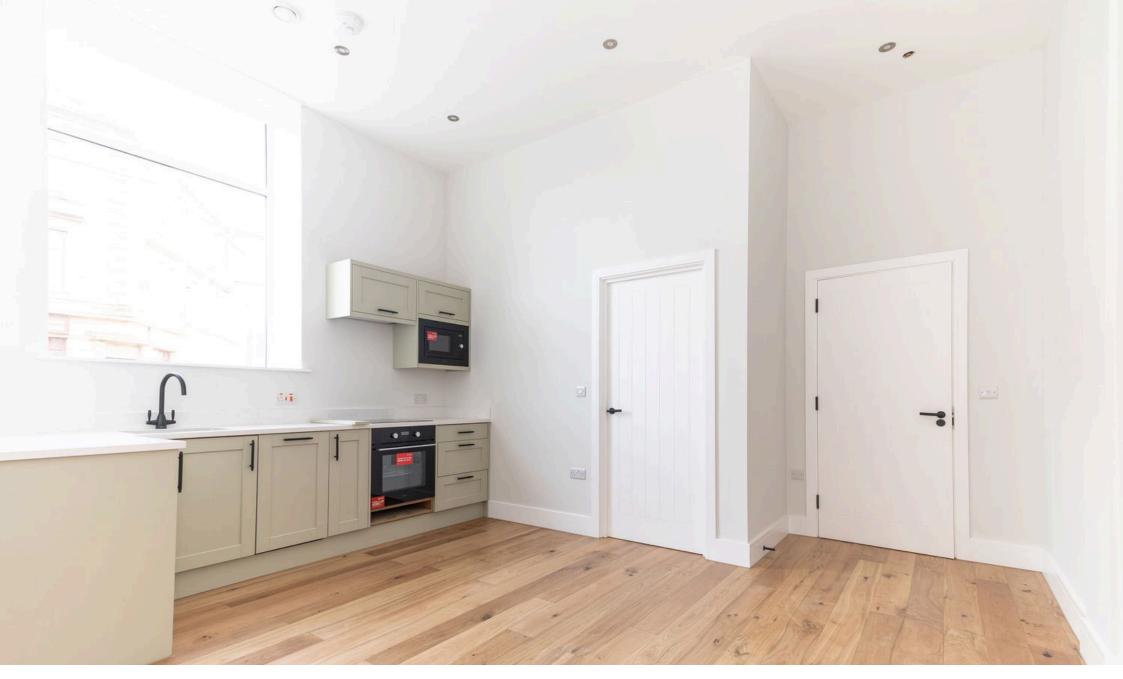

The apartments offer open-plan living spaces filled with natural light, creating a bright and airy atmosphere. The kitchens are architect-designed, featuring high-specification integrated appliances and sleek quartz worktops, adding a touch of luxury. Each room has been thoughtfully crafted to provide a perfect balance of style and functionality, making these homes truly special.

The sleek wooden floors flow throughout each apartment, enhancing the sense of space and elegance. In addition, the properties include luxurious bathrooms, ensuring every detail is finished to a high standard. With energy-efficient features like Wi-Fi-enabled heating panels and double-glazed windows, Bank House is designed for both comfort and sustainability. Select apartments even offer scenic views of the River Loxley, adding to the tranquillity of this unique living experience.

Wooden Floors Throughout

Open-Plan Living Spaces

- - Fantastic Public Transport Links