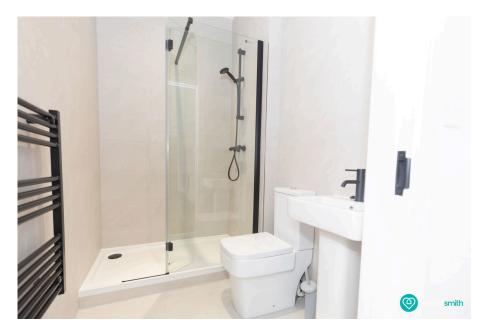

The sleek wooden floors flow throughout each apartment, enhancing the sense of space and elegance. In addition, the properties include luxurious bathrooms, ensuring every detail is finished to a high standard. With energy-efficient features like Wi-Fi-enabled heating panels and double-glazed windows, Bank House is designed for both comfort and sustainability. Select apartments even offer scenic views of the River Loxley, adding to the tranquillity of this unique living experience.

- From £144,000 £170,000
- Large Picture Windows for Natural Light
- Secure Entry System
- Architect-Designed Kitchens
  Double-Glazed Windows
- High Quality Bathroom fittings
- Park and Local Shops

· Proximity to Hillsborough