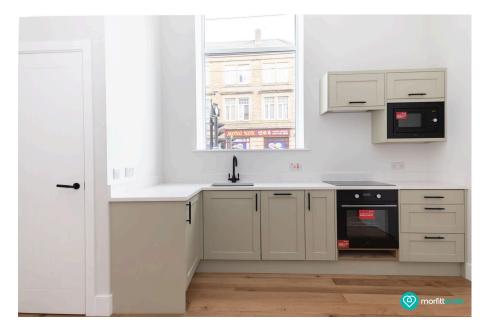

The apartments offer open-plan living spaces filled with natural light, creating a bright and airy atmosphere. The kitchens are architect-designed, featuring high-specification integrated appliances and sleek quartz worktops, adding a touch of luxury. Each room has been thoughtfully crafted to provide a perfect balance of style and functionality, making these homes truly special.

The sleek wooden floors flow throughout each apartment, enhancing the sense of space and elegance. In addition, the properties include luxurious bathrooms, ensuring every detail is finished to a high standard. With energy-efficient features like Wi-Fi-enabled heating panels and double-glazed windows, Bank House is designed for both comfort and sustainability. Select apartments even offer scenic views of the River Loxley, adding to the tranquillity of this unique living experience.

Wooden Floors Throughout

Open-Plan Living Spaces

- - Fantastic Public Transport Links