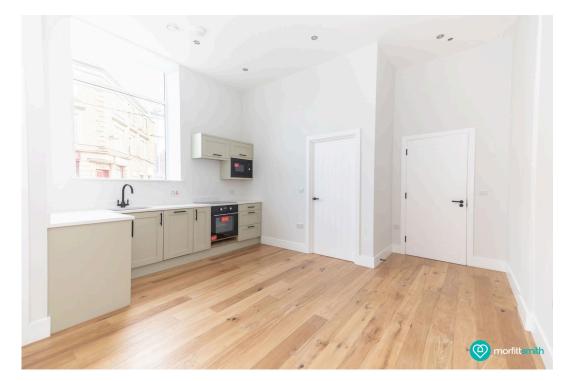

The apartments offer open-plan living spaces filled with natural light, creating a bright and airy atmosphere. The kitchens are architect-designed, featuring high-specification integrated appliances and sleek quartz worktops, adding a touch of luxury. Each room has been thoughtfully crafted to provide a perfect balance of style and functionality, making these homes truly special.

The sleek wooden floors flow throughout each apartment, enhancing the sense of space and elegance. In addition, the properties include luxurious bathrooms, ensuring every detail is finished to a high standard. With energy-efficient features like Wi-Fi-enabled heating panels and double-glazed windows, Bank House is designed for both comfort and sustainability. Select apartments even offer scenic views of the River Loxley, adding to the tranquillity of this unique living experience.

Wooden Floors Throughout

Open-Plan Living Spaces

- - Fantastic Public Transport Links