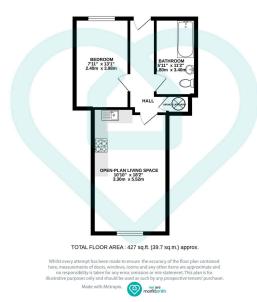

The flat offers an open-plan living area filled with natural light, a sleek, contemporary kitchen, and a spacious bedroom, creating an ideal space for relaxation and comfort. Secure access ensures peace of mind, making it a prime choice for first-time buyers, young professionals, or investors.