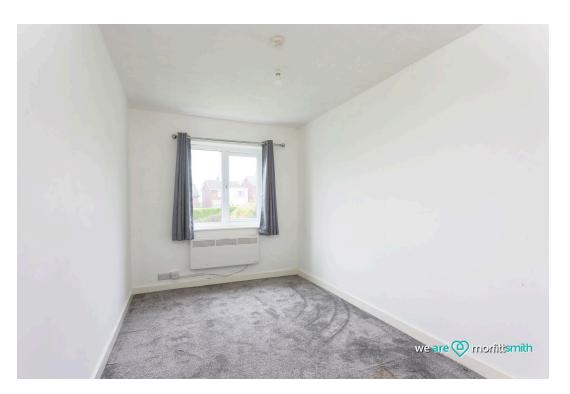

### Why You'll Love It

Located on the second floor, you enter The Greenway directly into the open-plan kitchen/diner, composed of a modern fitted kitchen and a generous space for dining furniture. The kitchen features plenty of cupboards and worktops for meal prep and room for white goods. The-open-plan space enjoys lots of natural light too thanks to a broad frosted window, overlooking the entranceway. A folding door leads you into the family bathroom, featuring a functional three-piece suite with a practical shower over the bath. Completing the apartment are the bedrooms, both well-proportioned doubles decorated in a tasteful neutral style.

Neutral Decor

· Two Double Bedrooms

Parking

· 3 Piece Bathroom Suite

Open Plan Kitchen Diner

Surrounding Greenspace

Short Trip to the Peak District
 Ideal for First Time Buyers

Ideal Investment