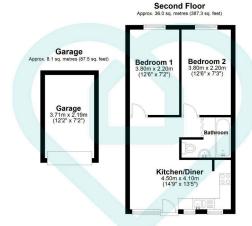

Tenure

Leasehold

Lease Start Date 30 Jan 1980

Lease End Date 31 Jan 2979

Lease Term 999 years From 31 January 1980

Lease Term Remaining 954 years

Total area: approx. 44.1 sq. metres (474.8 sq. feet)

This floor plan is for illustrative purposes only. All measurements and layouts are approximations and do not necessarily capture the precise specifications of the property. No exposibility is taken for any error, omision, or mistatement. We always recommend viewing in person to confirm the exact floor plan of a property. Made with Metropis.