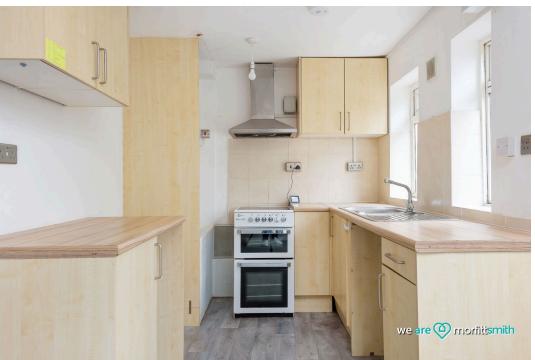

### Why You'll Love It

Located on the second floor, you enter The Greenway directly into the open-plan kitchen/diner, composed of a modern fitted kitchen and a generous space for dining furniture. The kitchen features plenty of cupboards and worktops for meal prep and room for white goods. The-open-plan space enjoys lots of natural light too thanks to a broad frosted window, overlooking the entranceway. A folding door leads you into the family bathroom, featuring a functional three-piece suite with a practical shower over the bath. Completing the apartment are the bedrooms, both well-proportioned doubles decorated in a tasteful neutral style.

Neutral Decor

· Two Double Bedrooms

Parking

· 3 Piece Bathroom Suite

Open Plan Kitchen Diner

Surrounding Greenspace

Short Trip to the Peak District
 Ideal for First Time Buyers

Ideal Investment