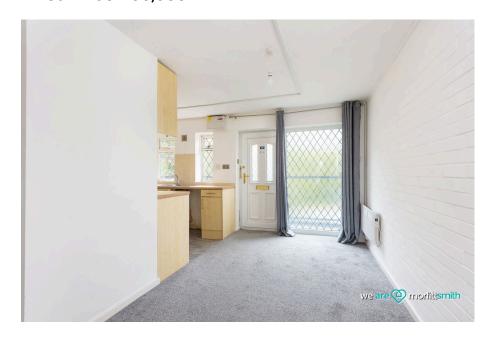

### Why You'll Love It

Located on the second floor, you enter The Greenway directly into the open-plan kitchen/diner, composed of a modern fitted kitchen and a generous space for dining furniture. The kitchen features plenty of cupboards and worktops for meal prep and room for white goods. The-open-plan space enjoys lots of natural light too thanks to a broad frosted window, overlooking the entranceway. A folding door leads you into the family bathroom, featuring a functional three-piece suite with a practical shower over the bath. Completing the apartment are the bedrooms, both well-proportioned doubles decorated in a tasteful neutral style.