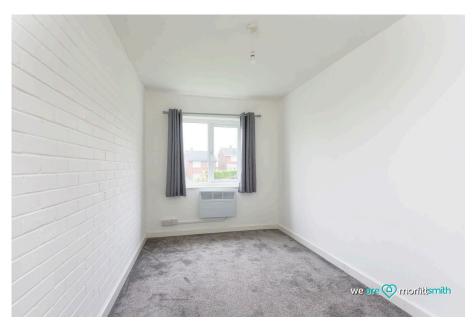

### Why You'll Love It

Located on the second floor, you enter The Greenway directly into the open-plan kitchen/diner, composed of a modern fitted kitchen and a generous space for dining furniture. The kitchen features plenty of cupboards and worktops for meal prep and room for white goods. The-open-plan space enjoys lots of natural light too thanks to a broad frosted window, overlooking the entranceway. A folding door leads you into the family bathroom, featuring a functional three-piece suite with a practical shower over the bath. Completing the apartment are the bedrooms, both well-proportioned doubles decorated in a tasteful neutral style.