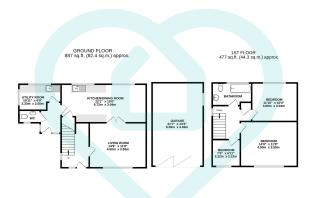

## TOTAL FLOOR AREA : 1076sq.ft. (100.0 sq.m.) approx

This floor plan is for illustrative purposes only. All measurements and layouts are approximations and do not necessarily capture the precise specifications of the property. No responsibility is taken for any error, omission, or misstatement. We always recommend viewing in person to confirm the exact floor plan of a property. Made with Metropik.