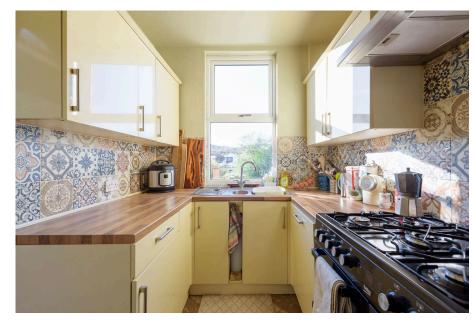

Step inside, and you'll be greeted by a warm and inviting hallway leading to two reception living room and dining room, perfectly designed for family life and entertaining. The thoughtfully extended layout provides generous proportions throughout, ensuring comfort and flexibility. The heart of the home is undoubtedly the stylish kitchen-diner, ideal for gatherings, with seamless access to the garden.