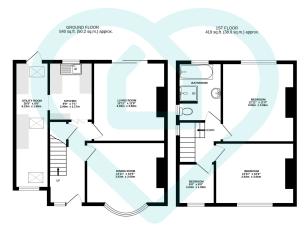

TOTAL FLOOR AREA: 959 sq.ft. (89.1 sq.m.) approx.

This floor plan is for illustrative purposes only. All measurements and layouts are approximations and do not necessarily capture the precise specifications of the property. No responsibility is taken for any error, omission, or misstatement. We always recommend viewing in person to confirm the exact floor plan of a property Made with Metropix.