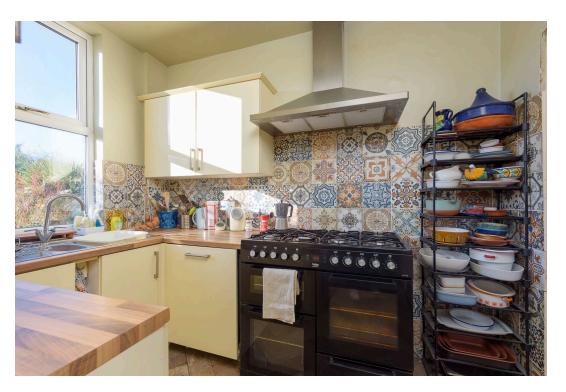

Step inside, and you'll be greeted by a warm and inviting hallway leading to two reception living room and dining room, perfectly designed for family life and entertaining. The thoughtfully extended layout provides generous proportions throughout, ensuring comfort and flexibility. The heart of the home is undoubtedly the stylish kitchen-diner, ideal for gatherings, with seamless access to the garden.