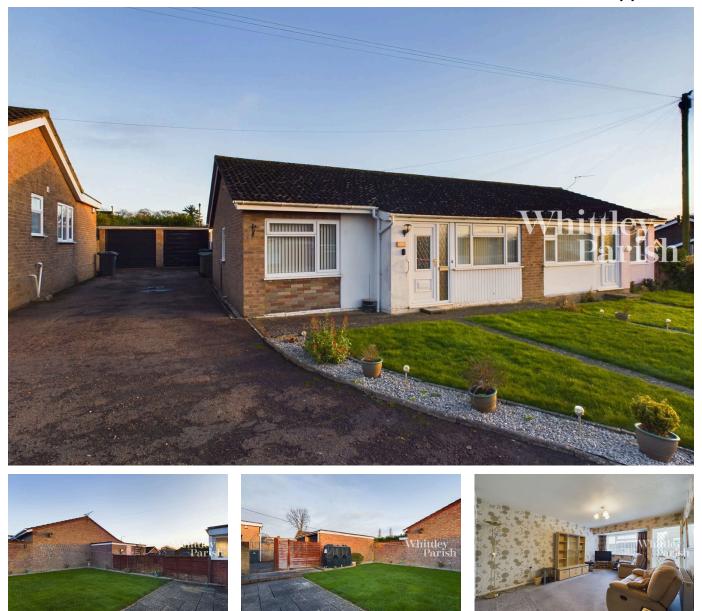

## St James Way, Long Stratton

Guide Price £220,000-£230,000

2 1 1

The property comprises a two bedroom semi-detached bungalow built of traditional brick and block cavity wall construction under an interlocking tiled roof, with the benefit of upvc double glazed windows and doors, whilst being heated by an oil fired central heating boiler via radiators. Offering bright and spacious accommodation consisting of an entrance porch, living room, inner hall, kitchen, two bedrooms, bathroom and garden room totalling over over 700 sq ft.