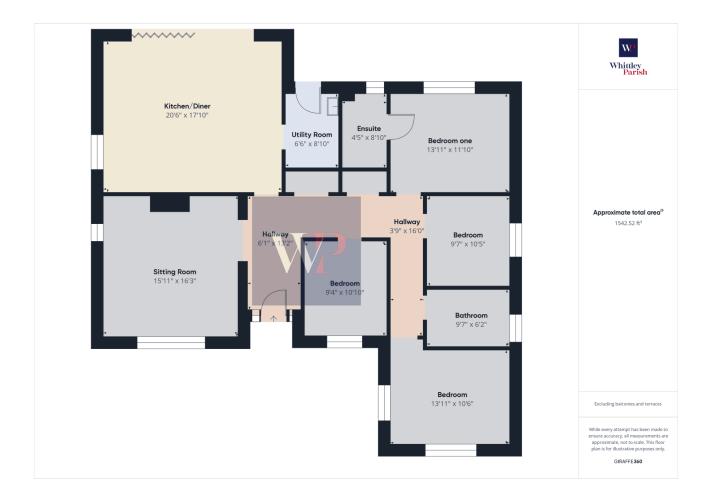

## Blackmill Lane, Great Moulton - Freehold - EPC rating B

Guide Price £500,000 to £550,000

Guide Price £500,000 - £550,000.

An excellent opportunity to acquire a BRAND NEW four bedroom detached bungalow built by local builders Robert Mitchell & Sons. Offering internal living space in the regions of 1650 sq ft (approx.) and finished to a high specification.

## **Key Features**

- Price guide £500,000 to £550,000
- · Approx 1650 sq ft
- · En-suite to the main bedroom
- Enclosed rear gardens
- · Heating- Air Source

- · Contribution to flooring
- · 4 x double bedrooms
- Double garage
- Drainage- Mains
- Freehold