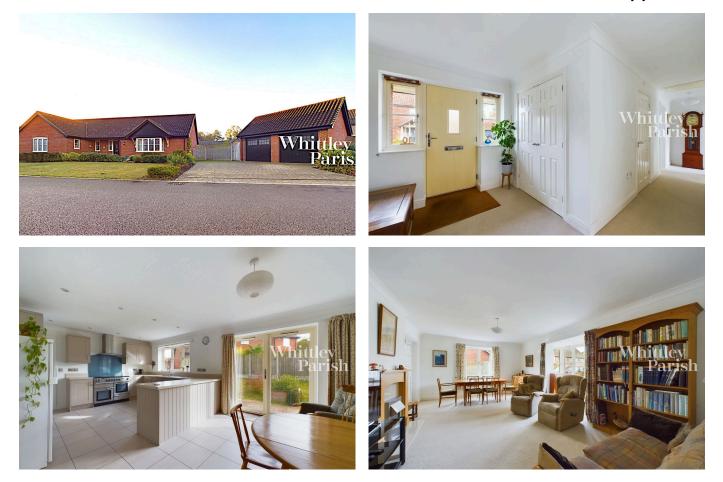

## Hunts Mead, Forncett St. Peter, Norwich, NR16 1JB

Guide Price £525,000-£550,000

🍋 4 🕒 2 🚘 1

This modern four-bedroom detached bungalow, built in 2015, offers contemporary living with spacious design and high-quality finishes throughout. The property features a welcoming layout, ideal for both family life and entertaining. The heart of the home is a bright, expansive living and dining area, seamlessly connected to a fully-equipped, modern kitchen with integral appliances, a range style oven and ample storage.

The master bedroom includes a en-suite facilities and a walk-in wardrobe, while the other three well-proportioned bedrooms share a family bathroom, ensuring comfort and privacy for all. The bungalow is energy-efficient, benefiting from modern construction standards, including excellent insulation and energy-saving features.

A standout feature is the large double garage (measuring 5.82m x 5.72m), perfect for secure parking and additional storage with potential for workshop use. The surrounding outdoor space is easy to maintain, providing the perfect balance between greenery and modern outdoor living. This property, with its contemporary design and practical layout, offers a wonderful home for families or those seeking single-level living with all the modern conveniences.