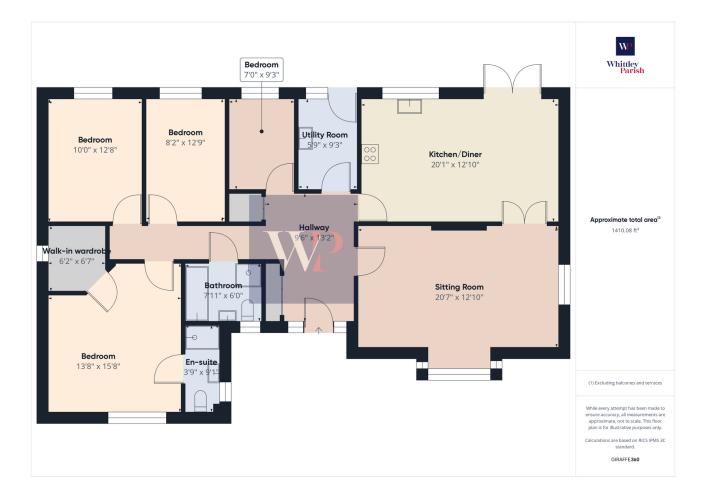

The master bedroom includes a en-suite facilities and a walk-in wardrobe, while the other three well-proportioned bedrooms share a family bathroom, ensuring comfort and privacy for all. The bungalow is energy-efficient, benefiting from modern construction standards, including excellent insulation and energy-saving features.

A standout feature is the large double garage (measuring 5.82m x 5.72m), perfect for secure parking and additional storage with potential for workshop use. The surrounding outdoor space is easy to maintain, providing the perfect balance between greenery and modern outdoor living. This property, with its contemporary design and practical layout, offers a wonderful home for families or those seeking single-level living with all the modern conveniences.