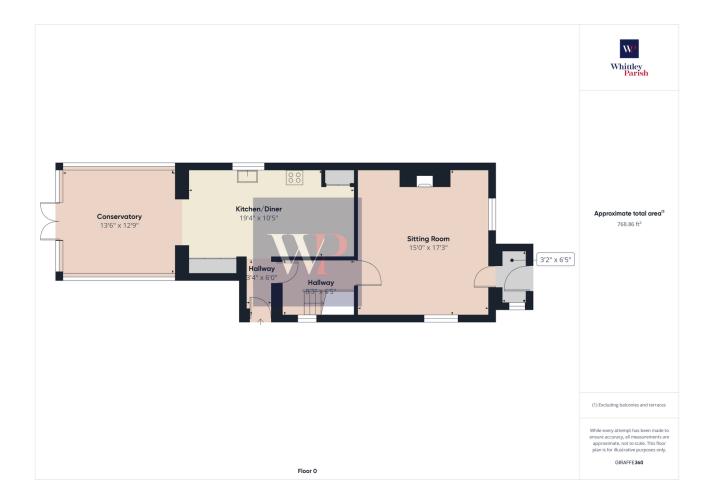

## Blackmill Lane, Great Moulton, Norwich, NR15 2DZ

Guide Price £379.000 **4** 3 **4** 2 **4** 2

This delightful three bedroom detached cottage is located on a no-through country lane leading down to the railway line and set back off Station Road in the South Norfolk village of Great Moulton. The original cottage is of clay lump construction and the property has been lovingly maintained and upgraded by the current owners and now provides comfortable and flexible accommodation. Externally the cottage has ample space for parking to the front for several cars and to the rear of the property the gardens are mainly laid to lawn with a superb patio area perfect for entertaining and alfresco dining.

## **Key Features**

- · Sought after village
- Replaced 2 x bathrooms
- Conservatory
- · Private gardens
- · Drainage mains

- · Updated kitchen
- New windows and doors
- Off Road Parking
- · Heating oil ch
- · Council Tax Band-D EPC rating-D