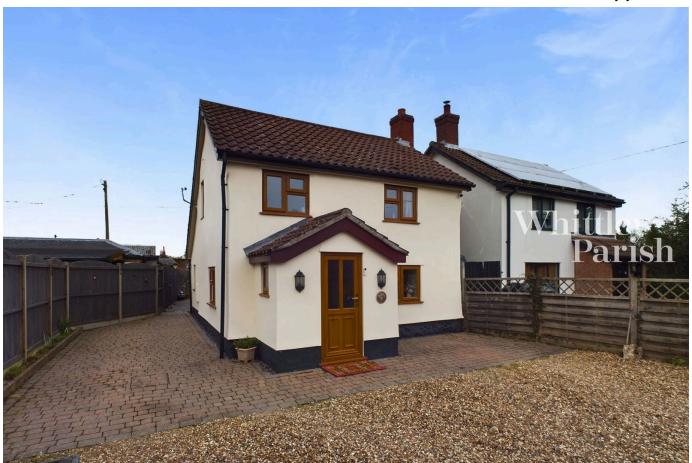

## Blackmill Lane, Great Moulton, Norwich, NR15 2DZ

Guide Price £379.000 **4** 3 **4** 2 **4** 2

This delightful three bedroom detached cottage is located on a no-through country lane leading down to the railway line and set back off Station Road in the South Norfolk village of Great Moulton. The original cottage is of clay lump construction and the property has been lovingly maintained and upgraded by the current owners and now provides comfortable and flexible accommodation. Externally the cottage has ample space for parking to the front for several cars and to the rear of the property the gardens are mainly laid to lawn with a superb patio area perfect for entertaining and alfresco dining.