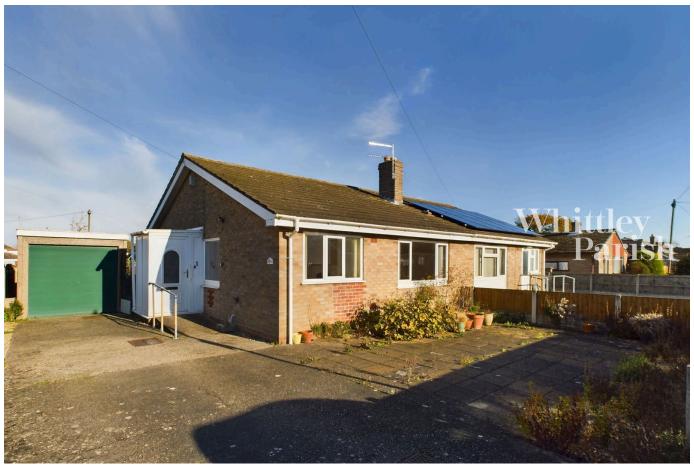

## **Rectory Close, Long Stratton**

Guide Price £230.000

The property comprises a two bedroom semi-detached bungalow built of traditional brick and block cavity wall construction under an interlocking tiled roof with the benefit of upvc double glazed windows and doors, whilst being heated by electric storage heaters. Offering bright and spacious accommodation consisting of an entrance porch, lounge/diner, kitchen and an inner hall leading to two bedrooms, bathroom with conservatory to rear totalling in the regions of 790 sq ft.

## **Key Features**

- · Corner plot position
- · Walking distance to amenities
- · Single garage
- EPC Rating D
- · Electric heating

- · No onward chain
- Conservatory
- Freehold
- · Council Tax Band B
- · Mains drainage