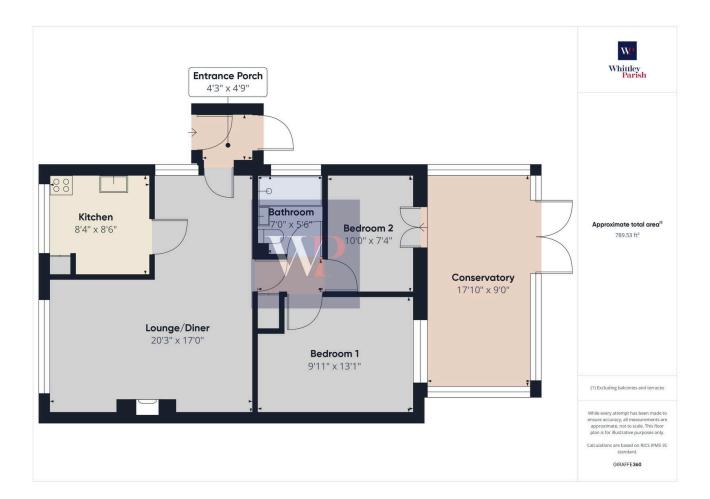

## **Rectory Close, Long Stratton**

Guide Price £230.000

The property comprises a two bedroom semi-detached bungalow built of traditional brick and block cavity wall construction under an interlocking tiled roof with the benefit of upvc double glazed windows and doors, whilst being heated by electric storage heaters. Offering bright and spacious accommodation consisting of an entrance porch, lounge/diner, kitchen and an inner hall leading to two bedrooms, bathroom with conservatory to rear totalling in the regions of 790 sq ft.