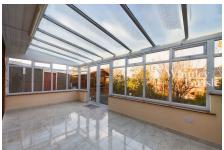

## **Rectory Close, Long Stratton**

Guide Price £230.000

The property comprises a two bedroom semi-detached bungalow built of traditional brick and block cavity wall construction under an interlocking tiled roof with the benefit of upvc double glazed windows and doors, whilst being heated by electric storage heaters. Offering bright and spacious accommodation consisting of an entrance porch, lounge/diner, kitchen and an inner hall leading to two bedrooms, bathroom with conservatory to rear totalling in the regions of 790 sq ft.

## **Key Features**

- · Corner plot position
- · Walking distance to amenities
- · Single garage
- EPC Rating D
- · Electric heating

- · No onward chain
- Conservatory
- Freehold
- · Council Tax Band B
- · Mains drainage