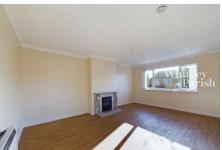

## **Rectory Close, Long Stratton**

Guide Price £230.000

The property comprises a two bedroom semi-detached bungalow built of traditional brick and block cavity wall construction under an interlocking tiled roof with the benefit of upvc double glazed windows and doors, whilst being heated by electric storage heaters. Offering bright and spacious accommodation consisting of an entrance porch, lounge/diner, kitchen and an inner hall leading to two bedrooms, bathroom with conservatory to rear totalling in the regions of 790 sq ft.

## **Key Features**

- · Corner plot position
- · Walking distance to amenities
- · Single garage
- EPC Rating D
- · Electric heating

- · No onward chain
- Conservatory
- Freehold
- · Council Tax Band B
- · Mains drainage