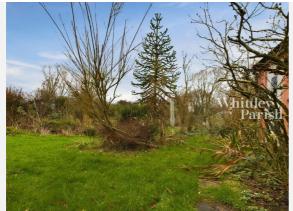

#### POTTERGATE STREET, ASLACTON, NORWICH, NR15

#### Whittley Parish | Long Stratton

Beatrix Potter Cottage, The Street Long Stratton NR15 2XJ 01508 531331 liam@whittleyparish.com www.whittleyparish.com









### Property **Overview**









#### **Property**

Type: Detached

**Bedrooms:** 

Plot Area: 0.2 acres **Council Tax:** Band C **Annual Estimate:** £2,007 **Title Number:** NK222535

Freehold Tenure:

#### **Local Area**

**Local Authority: Conservation Area:** 

Flood Risk:

• Rivers & Seas

Surface Water

Norfolk No

No Risk

Low

**Estimated Broadband Speeds** 

(Standard - Superfast - Ultrafast)

2 mb/s **50** mb/s

1000 mb/s







#### Mobile Coverage:

(based on calls indoors)











Satellite/Fibre TV Availability:





















# Gallery **Photos**





















# Gallery **Photos**



















#### POTTERGATE STREET, ASLACTON, NORWICH, NR15



## Area **Schools**





|          |                                                                                                                                 | Nursery | Primary      | Secondary    | College | Private |
|----------|---------------------------------------------------------------------------------------------------------------------------------|---------|--------------|--------------|---------|---------|
| 1        | Aslacton Primary School  Ofsted Rating: Good   Pupils: 75   Distance: 0.49                                                      |         |              |              |         |         |
| 2        | Forncett St Peter Church of England Voluntary