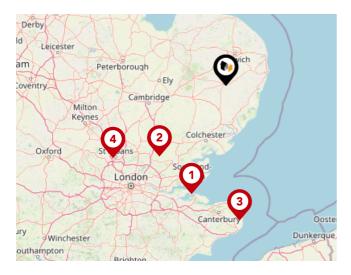

#### Airports/Helipads

| Pin | Name             | Distance    |  |  |
|-----|------------------|-------------|--|--|
| 1   | Southend-on-Sea  | 66.31 miles |  |  |
| 2   | Stansted Airport | 56.46 miles |  |  |
| 3   | Manston          | 78.9 miles  |  |  |
| 4   | Luton Airport    | 77.96 miles |  |  |