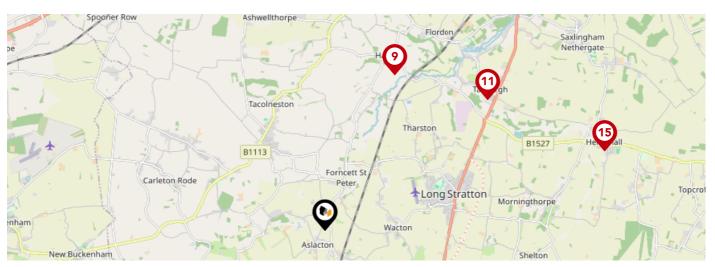

## Area **Schools**

|          |                                                                                                                                 | Nursery | Primary      | Secondary    | College | Private |
|----------|---------------------------------------------------------------------------------------------------------------------------------|---------|--------------|--------------|---------|---------|
| 1        | Aslacton Primary School  Ofsted Rating: Good   Pupils: 75   Distance: 0.49                                                      |         |              |              |         |         |
| 2        | Forncett St Peter Church of England Voluntary Aided Primary School Ofsted Rating: Outstanding   Pupils: 93   Distance:0.55      |         | igvee        |              |         |         |
| 3        | Manor Field Infant and Nursery School Ofsted Rating: Good   Pupils: 131   Distance: 2.15                                        |         | lacksquare   |              |         |         |
| 4        | Long Stratton High School Ofsted Rating: Good   Pupils: 694   Distance:2.15                                                     |         |              | $\checkmark$ |         |         |
| 5        | Bunwell Primary School Ofsted Rating: Requires improvement   Pupils: 91   Distance: 2.2                                         |         | $\checkmark$ |              |         |         |
| <b>6</b> | Tacolneston Church of England Primary Academy Ofsted Rating: Good   Pupils: 90   Distance: 2.21                                 |         | $\checkmark$ |              |         |         |
| 7        | St Mary's Church of England Junior Academy Ofsted Rating: Requires improvement   Pupils: 176   Distance:2.24                    |         | $\checkmark$ |              |         |         |
| 8        | Carleton Rode Church of England Voluntary Aided Primary School Ofsted Rating: Requires improvement   Pupils: 57   Distance: 2.7 |         | $\checkmark$ |              |         |         |

## Area **Schools**

|            |                                                                                                                           | Nursery | Primary      | Secondary | College | Private |
|------------|---------------------------------------------------------------------------------------------------------------------------|---------|--------------|-----------|---------|---------|
| 9          | Hapton Church of England Voluntary Aided Primary School Ofsted Rating: Requires improvement   Pupils: 24   Distance: 3.07 |         | <b>✓</b>     |           |         |         |
| 10         | Tivetshall Community Primary School Ofsted Rating: Good   Pupils: 28   Distance:3.4                                       |         | $\checkmark$ | 0         |         |         |
| 11)        | Preston Church of England Voluntary Controlled Primary Schoo<br>Ofsted Rating: Good   Pupils: 125   Distance: 3.78        |         | $\checkmark$ |           |         |         |
| 12         | Wreningham VC Primary School Ofsted Rating: Outstanding   Pupils: 108   Distance:4.08                                     |         | $\checkmark$ |           |         |         |
| 13         | Pulham Church of England Primary School Ofsted Rating: Requires improvement   Pupils: 122   Distance:4.35                 |         | <b>✓</b>     |           |         |         |
| 14         | All Saints Church of England Voluntary Aided Primary School, Winfarthing Ofsted Rating: Good   Pupils: 27   Distance:5.04 |         | $\checkmark$ |           |         |         |
| <b>1</b> 5 | Hempnall Primary School Ofsted Rating: Good   Pupils: 148   Distance:5.25                                                 |         | <b>▽</b>     |           |         |         |
| 16         | Newton Flotman Church of England Primary Academy Ofsted Rating: Requires improvement   Pupils: 102   Distance: 5.26       |         | V            |           |         |         |