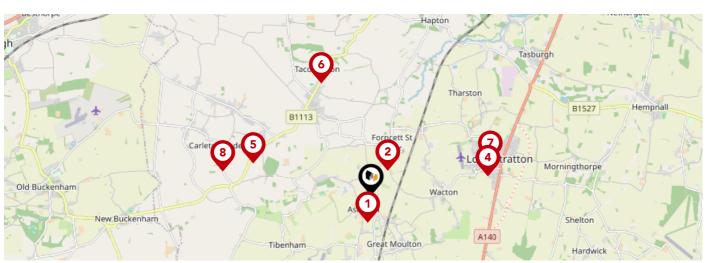

## Area **Schools**

|          |                                                                                                                                 | Nursery | Primary      | Secondary    | College | Private |
|----------|---------------------------------------------------------------------------------------------------------------------------------|---------|--------------|--------------|---------|---------|
| 1        | Aslacton Primary School  Ofsted Rating: Good   Pupils: 75   Distance: 0.49                                                      |         |              |              |         |         |
| 2        | Forncett St Peter Church of England Voluntary Aided Primary School Ofsted Rating: Outstanding   Pupils: 93   Distance:0.55      |         | igvee        |              |         |         |
| 3        | Manor Field Infant and Nursery School Ofsted Rating: Good   Pupils: 131   Distance: 2.15                                        |         | lacksquare   |              |         |         |
| 4        | Long Stratton High School Ofsted Rating: Good   Pupils: 694   Distance:2.15                                                     |         |              | $\checkmark$ |         |         |
| 5        | Bunwell Primary School Ofsted Rating: Requires improvement   Pupils: 91   Distance: 2.2                                         |         | $\checkmark$ |              |         |         |
| <b>6</b> | Tacolneston Church of England Primary Academy Ofsted Rating: Good   Pupils: 90   Distance: 2.21                                 |         | $\checkmark$ |              |         |         |
| 7        | St Mary's Church of England Junior Academy Ofsted Rating: Requires improvement   Pupils: 176   Distance:2.24                    |         | $\checkmark$ |              |         |         |
| 8        | Carleton Rode Church of England Voluntary Aided Primary School Ofsted Rating: Requires improvement   Pupils: 57   Distance: 2.7 |         | $\checkmark$ |              |         |         |

## Area **Schools**

|            |                                                                                                                           | Nursery | Primary      | Secondary | College | Private |
|------------|---------------------------------------------------------------------------------------------------------------------------|---------|--------------|-----------|---------|---------|
| 9          | Hapton Church of England Voluntary Aided Primary School Ofsted Rating: Requires improvement   Pupils: 24   Distance: 3.07 |         | <b>✓</b>     |           |         |         |
| 10         | Tivetshall Community Primary School Ofsted Rating: Good   Pupils: 28   Distance:3.4                                       |         | $\checkmark$ | 0         |         |         |
| 11)        | Preston Church of England Voluntary Controlled Primary Schoo<br>Ofsted Rating: Good   Pupils: 125   Distance: 3.78        |         | $\checkmark$ |           |         |         |
| 12         | Wreningham VC Primary School Ofsted Rating: Outstanding   Pupils: 108   Distance:4.08                                     |         | $\checkmark$ |           |         |         |
| 13         | Pulham Church of England Primary School Ofsted Rating: Requires improvement   Pupils: 122   Distance:4.35                 |         | <b>✓</b>     |           |         |         |
| 14         | All Saints Church of England Voluntary Aided Primary School, Winfarthing Ofsted Rating: Good   Pupils: 27   Distance:5.04 |         | $\checkmark$ |           |         |         |
| <b>1</b> 5 | Hempnall Primary School Ofsted Rating: Good   Pupils: 148   Distance:5.25                                                 |         | <b>▽</b>     |           |         |         |
| 16         | Newton Flotman Church of England Primary Academy Ofsted Rating: Requires improvement   Pupils: 102   Distance: 5.26       |         | V            |           |         |         |

#### National Rail Stations

| Pin | Name                                     | Distance   |
|-----|------------------------------------------|------------|
| •   | Wymondham Abbey (Mid<br>Norfolk Railway) | 6.81 miles |
| 2   | Diss Rail Station                        | 7.86 miles |
| 3   | Attleborough Rail Station                | 6.93 miles |

#### Bus Stops/Stations

| Pin | Name              | Distance   |  |
|-----|-------------------|------------|--|
| 1   | Pottergate Bridge | 0.08 miles |  |
| 2   | Church Road       | 0.5 miles  |  |
| 3   | Church Road       | 0.53 miles |  |
| 4   | church            | 0.72 miles |  |
| 5   | Hapton Turn       | 0.98 miles |  |