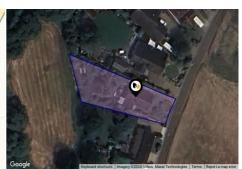

#### POTTERGATE STREET, ASLACTON, NORWICH, NR15

#### **Property**

Type: Detached

**Bedrooms:** 

Plot Area: 0.2 acres **Council Tax:** Band C **Annual Estimate:** £2,007 **Title Number:** NK222535

Freehold Tenure: