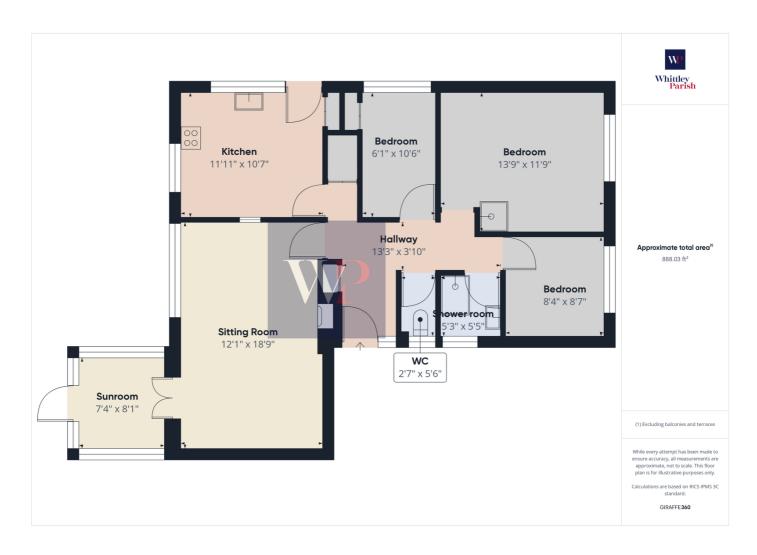

#### **Property**

Type: Detached

**Bedrooms:** 

Plot Area: 0.2 acres **Council Tax:** Band C **Annual Estimate:** £2,007 **Title Number:** NK222535

Freehold Tenure: