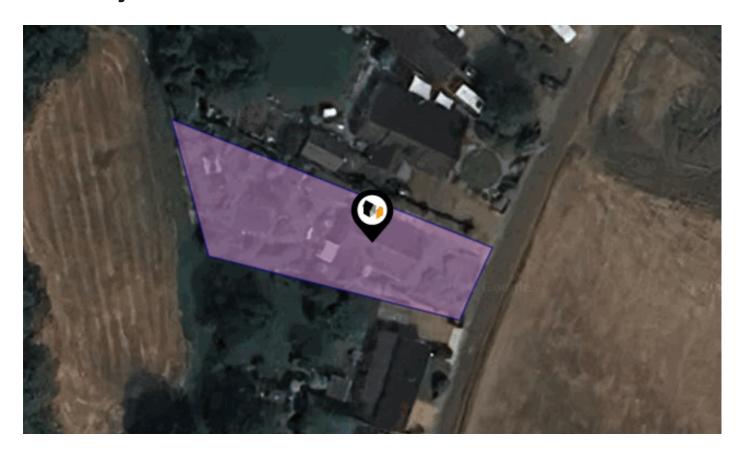

#### POTTERGATE STREET, ASLACTON, NORWICH, NR15

#### **Property**

Type: Detached

**Bedrooms:** 

Plot Area: 0.2 acres **Council Tax:** Band C **Annual Estimate:** £2,007 **Title Number:** NK222535

Freehold Tenure: