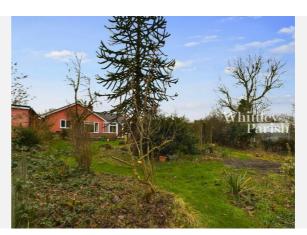

POTTERGATE STREET, ASLACTON, NORWICH, NR15

#### Whittley Parish | Long Stratton

Beatrix Potter Cottage, The Street Long Stratton NR15 2XJ 01508 531331 liam@whittleyparish.com www.whittleyparish.com









### Property **Overview**









#### **Property**

Type: Detached

**Bedrooms:** 

Plot Area: 0.2 acres **Council Tax:** Band C **Annual Estimate:** £2,007 **Title Number:** NK222535

Freehold Tenure:

#### **Local Area**

**Local Authority: Conservation Area:** 

Flood Risk:

• Rivers & Seas

Surface Water

Norfolk No

No Risk

Low

**Estimated Broadband Speeds** 

(Standard - Superfast - Ultrafast)

2 mb/s **50** mb/s

1000 mb/s







#### Mobile Coverage:

(based on calls indoors)











Satellite/Fibre TV Availability:





















# Gallery **Photos**





















# Gallery **Photos**



















#### POTTERGATE STREET, ASLACTON, NORWICH, NR15



## Area **Schools**





|          |                                                                                                                                 | Nursery | Primary      | Secondary    | College | Private |
|----------|---------------------------------------------------------------------------------------------------------------------------------|---------|--------------|--------------|---------|---------|
| 1        | Aslacton Primary School  Ofsted Rating: Good   Pupils: 75   Distance: 0.49                                                      |         |              |              |         |         |
| 2        | Forncett St Peter Church of England Voluntary Aided