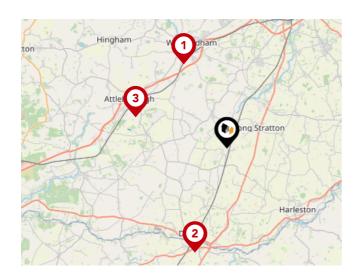

#### National Rail Stations

| Pin | Name                                     | Distance   |
|-----|------------------------------------------|------------|
| •   | Wymondham Abbey (Mid<br>Norfolk Railway) | 6.81 miles |
| 2   | Diss Rail Station                        | 7.86 miles |
| 3   | Attleborough Rail Station                | 6.93 miles |