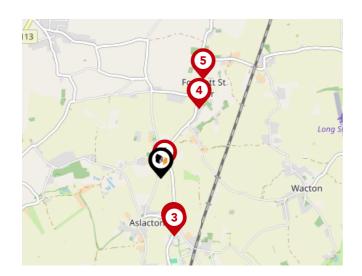

#### Bus Stops/Stations

| Pin | Name              | Distance   |  |
|-----|-------------------|------------|--|
| 1   | Pottergate Bridge | 0.08 miles |  |
| 2   | Church Road       | 0.5 miles  |  |
| 3   | Church Road       | 0.53 miles |  |
| 4   | church            | 0.72 miles |  |
| 5   | Hapton Turn       | 0.98 miles |  |