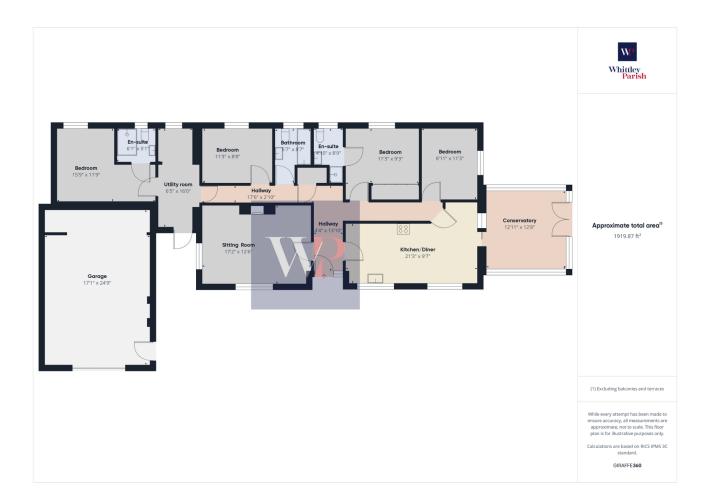

## Station Road, Great Moulton, Norwich, NR15 2DX

The property boasts a generous layout, all on one level, ideal for both family living and entertaining, with flexible accommodation and annex potential. The sitting room is filled with natural light whilst the modern kitchen is well-equipped and opens up to a dining space, perfect for family gatherings entertaining. An impressive conservatory seamlessly links the property to the enclosed, private garden beyond. Four double bedrooms, two with en-suite facilities, offer plenty of options for the larger family or guests and there is a further family bathroom as well. A useful entrance hall/utility area has laundry facilities and houses the oil fired central heating boiler. There are also air-conditioning units in the sitting room and kitchen/diner.