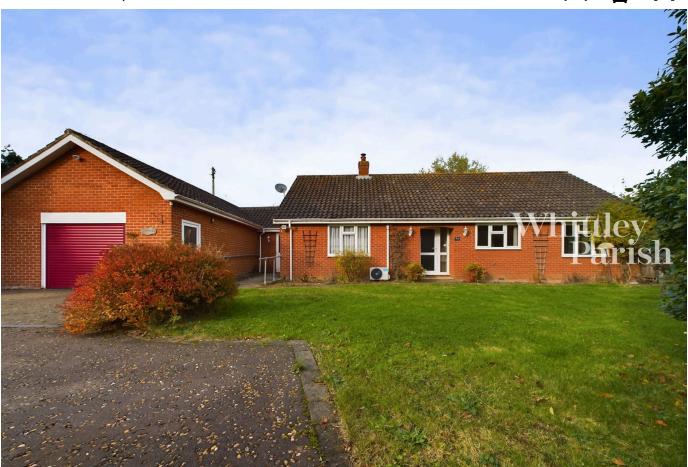

## Station Road, Great Moulton, Norwich, NR15 2DX

The property boasts a generous layout, all on one level, ideal for both family living and entertaining, with flexible accommodation and annex potential. The sitting room is filled with natural light whilst the modern kitchen is well-equipped and opens up to a dining space, perfect for family gatherings entertaining. An impressive conservatory seamlessly links the property to the enclosed, private garden beyond. Four double bedrooms, two with en-suite facilities, offer plenty of options for the larger family or guests and there is a further family bathroom as well. A useful entrance hall/utility area has laundry facilities and houses the oil fired central heating boiler. There are also air-conditioning units in the sitting room and kitchen/diner.

## **Key Features**

- NO ONWARD CHAIN
- Four bedrooms
- Conservatory
- Parking for many cars
- · Close to bus route

- Annex potential
- Three bathrooms
- · Detached garage
- · Private drive
- · Sought after village