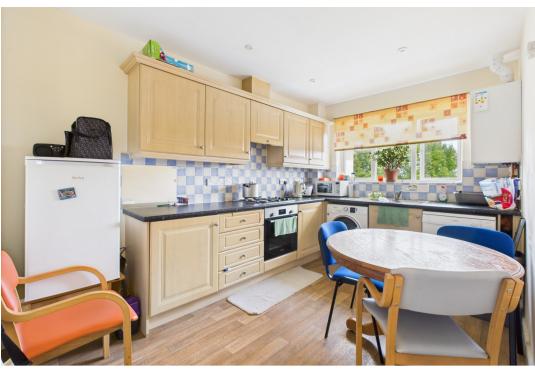

#### Kitchen

The kitchen comprises a range of eye and base level cabinets and drawers with contrasting worktops over, integrated Bosch electric oven with four burner gas hob and hidden extractor above, space and plumbing for washing machine, space and plumbing for dishwasher, wall mounted Worcester Bosch combination gas fire boiler, rear aspect window, downlighting, radiator, space for dining table.