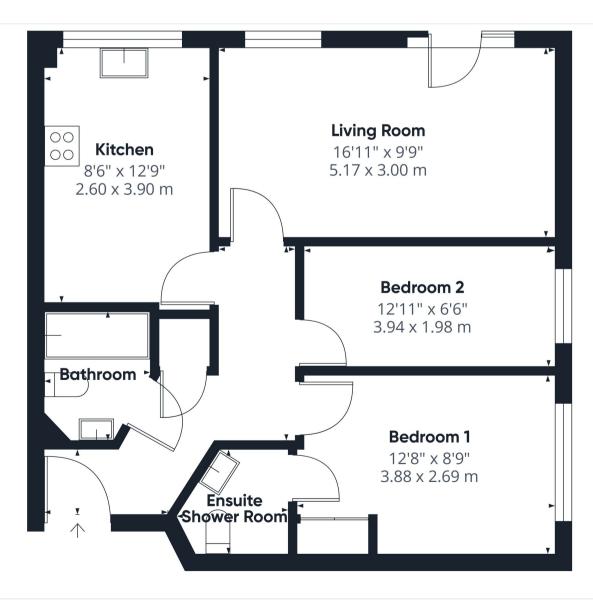

The accommodation comprises:

Communal entrance with stairs rising to the top floor.

#### **Entrance Hall**

A welcoming entrance hall with space for coats and shoes, entry phone system, radiator, telephone point, and large storage cupboard with shelving, doors to all

# Sitting Room

A bright sitting room with Juliet balcony overlooking the communal garden, rear aspect window, two radiators, satellite and telephone point.

#### Kitchen

The kitchen comprises a range of eye and base level cabinets and drawers with contrasting worktops over, integrated Bosch electric oven with four burner gas hob and hidden extractor above, space and plumbing for washing machine, space and plumbing for dishwasher, wall mounted Worcester Bosch combination gas fire boiler, rear aspect window, downlighting, radiator, space for dining table.

## Bedroom 1

A large double bedroom with side aspect window, double fitted wardrobe, radiator, satellite point, and door to ensuite shower room.

# **Ensuite Shower Room**

A white shower suite comprising a walk-in corner shower with Aqualisa shower mixer and shower attachment, low-level WC, pedestal wash hand basin, shaver point, downlighting, and extractor fan.

### Bedroom 2

imate, not to scale. This floo nlan is for illustrative

Calculations are based on RICS IPMS 30 standard. GIRAFFE360