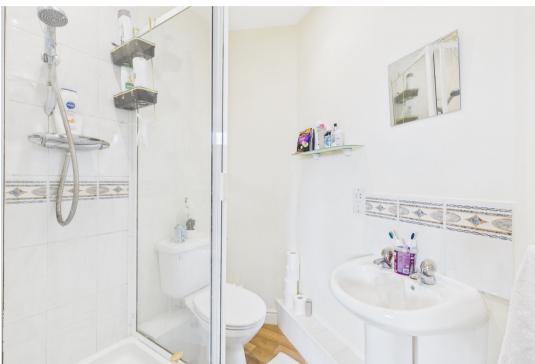

# **Ensuite Shower Room**

A white shower suite comprising a walk-in corner shower with Aqualisa shower mixer and shower attachment, low-level WC, pedestal wash hand basin, shaver point, downlighting, and extractor fan.