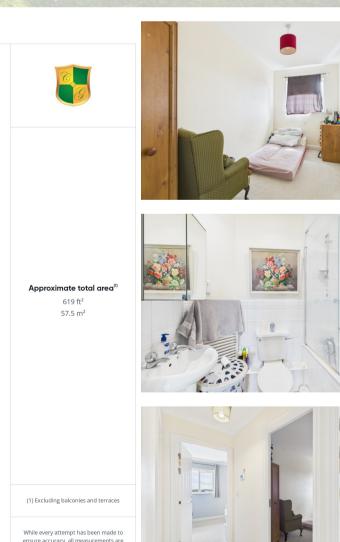

## Bedroom 1

A large double bedroom with side aspect window, double fitted wardrobe, radiator, satellite point, and door to ensuite shower room.

# **Ensuite Shower Room**

A white shower suite comprising a walk-in corner shower with Aqualisa shower mixer and shower attachment, low-level WC, pedestal wash hand basin, shaver point, downlighting, and extractor fan.

imate, not to scale. This floo nlan is for illustrative

Calculations are based on RICS IPMS 30 standard. GIRAFFE360