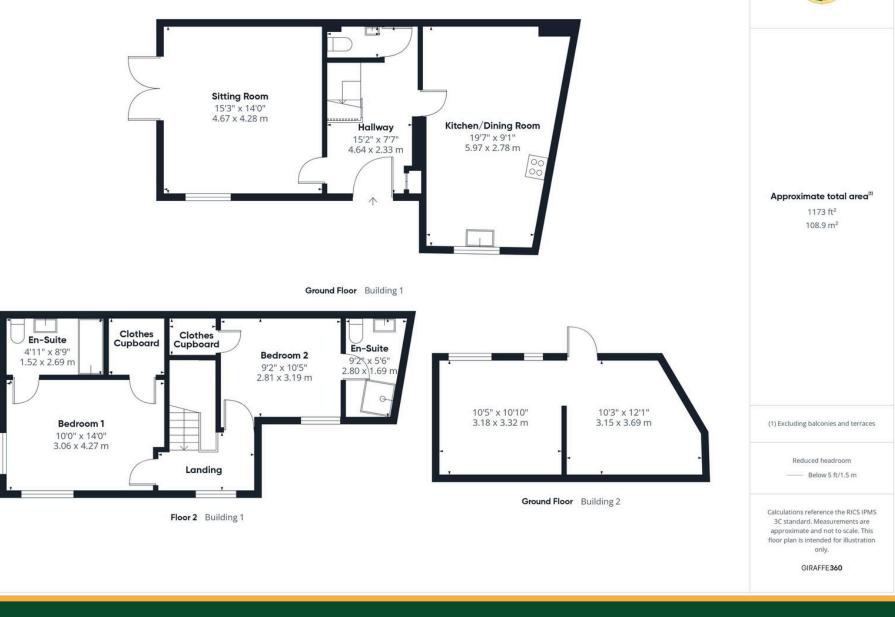

www.courtneygreen.co.uk

Estate Agent • Letting Agent • Managing Agent

Stable Mews, Brighton Road, Horsham, West Sussex , RH13 5DE

A highly impressive detached mews house, constructed in 2018 on the site of a former Victorian stable and forge, conveniently situated within half a mile of Horsham town centre.