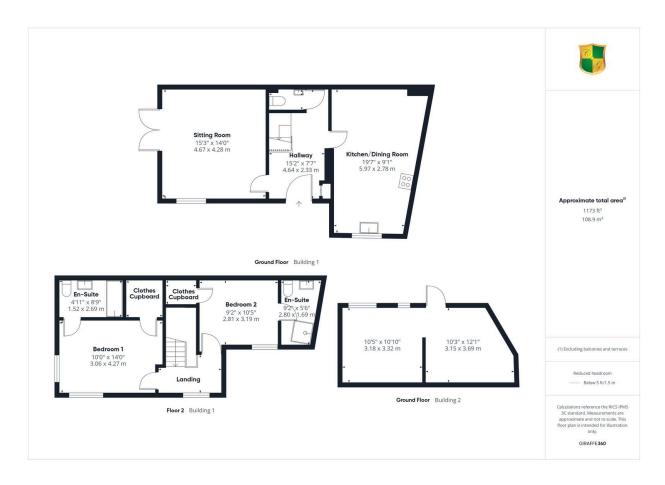

## Stable Mews, Brighton Road, Horsham, West Sussex, RH13 5DE

Guide Price £625,000

🍋 2 🏪 2 🚘 1

♥safeagent

Zoopla

PrimeLocation.com

rightmove<sup>습</sup>

naea propertymark