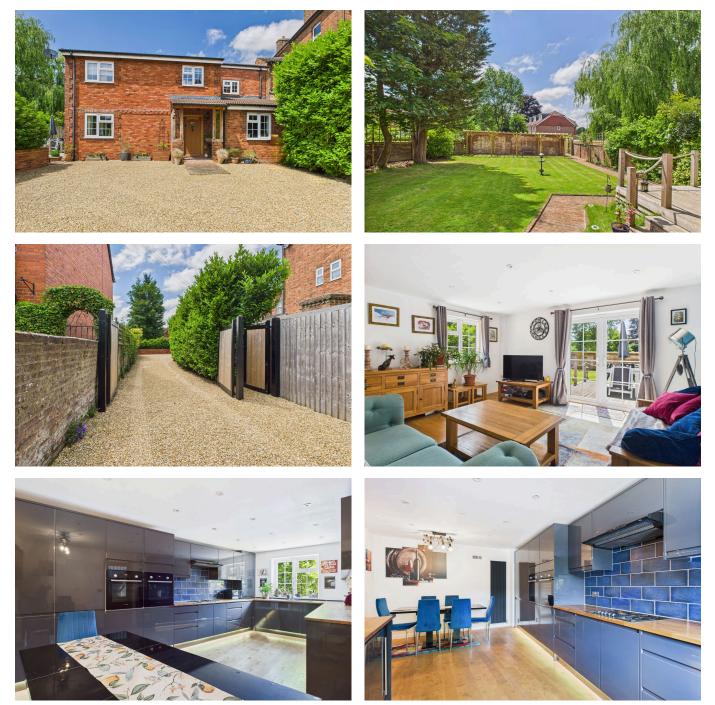

## Stable Mews, Brighton Road, Horsham, West Sussex, RH13 5DE

Guide Price £625,000

🍋 2 🏪 2 🚘 1

♥safeagent

Zoopla

PrimeLocation.com

rightmove<sup>습</sup>

naea propertymark

- DETACHED MEWS STYLE HOUSE
- WALKING DISTANCE TO HORSHAM STATION AND THE COUNTRYSIDE

naea propertymark

The Property Ombudsman arla | propertymark PROTECTED 

- LARGE PRIVATE GARDEN
- OAK AND OINE JOINERY
- TWO ENSUITES

- HALF A MILE FROM THE TOWN CENTRE
- TIMBER CABIN/HOME OFFICE
- DRIVEWAY AND FORECOURT PARKING
- BENCHMARK KITCHEN WITH QUALITY APPLIANCES

•

A highly impressive detached mews house, constructed in 2018 on the site of a former Victorian stable and forge, conveniently situated within half a mile of Horsham town centre.