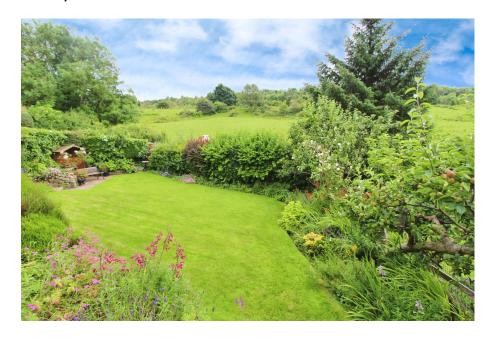

## \*\*BACKING ONTO FIELDS\*\*FOUR BEDROOMED\*\*DETACHED\*\*GARAGE\*\*DRIVEWAY\*\*NO UPPER CHAIN\*\*

This is a stunning location!!! Must be seen, backing onto open countryside with fields to the rear, it really is the best location. There are also large mature gardens to both sides as well as a driveway for 2/3 cars. There are 'owned' solar panels offering a good saving on electric bills. The property is available as a freehold with no upper chain. Gas central heating boiler that is approx 3/4 years old.