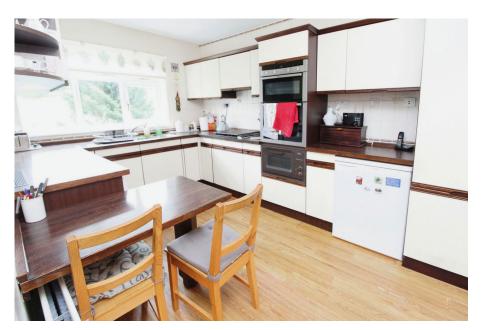

## \*\*BACKING ONTO FIELDS\*\*FOUR BEDROOMED\*\*DETACHED\*\*GARAGE\*\*DRIVEWAY\*\*NO UPPER CHAIN\*\*

This is a stunning location!!! Must be seen, backing onto open countryside with fields to the rear, it really is the best location. There are also large mature gardens to both sides as well as a driveway for 2/3 cars. There are 'owned' solar panels offering a good saving on electric bills. The property is available as a freehold with no upper chain. Gas central heating boiler that is approx 3/4 years old.