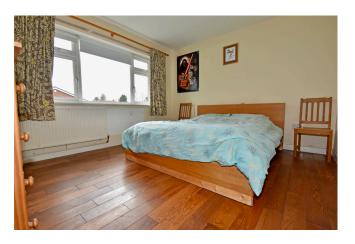

Bedroom 1: 12'5 x 10'11 Wide picture window to the front, wood floor, radiator.

Bedroom 2: 12'4 x 10'5 Rear aspect, wood floor, radiator.

Bedroom 3: 11'8 x 7'8 Front aspect, wood floor, radiator.

Bathroom: Window to rear, white three-piece suite, tiling, radiator, illuminated mirror. Shower Room: Window to rear, white three-piece suite, tiling, chrome radiator.