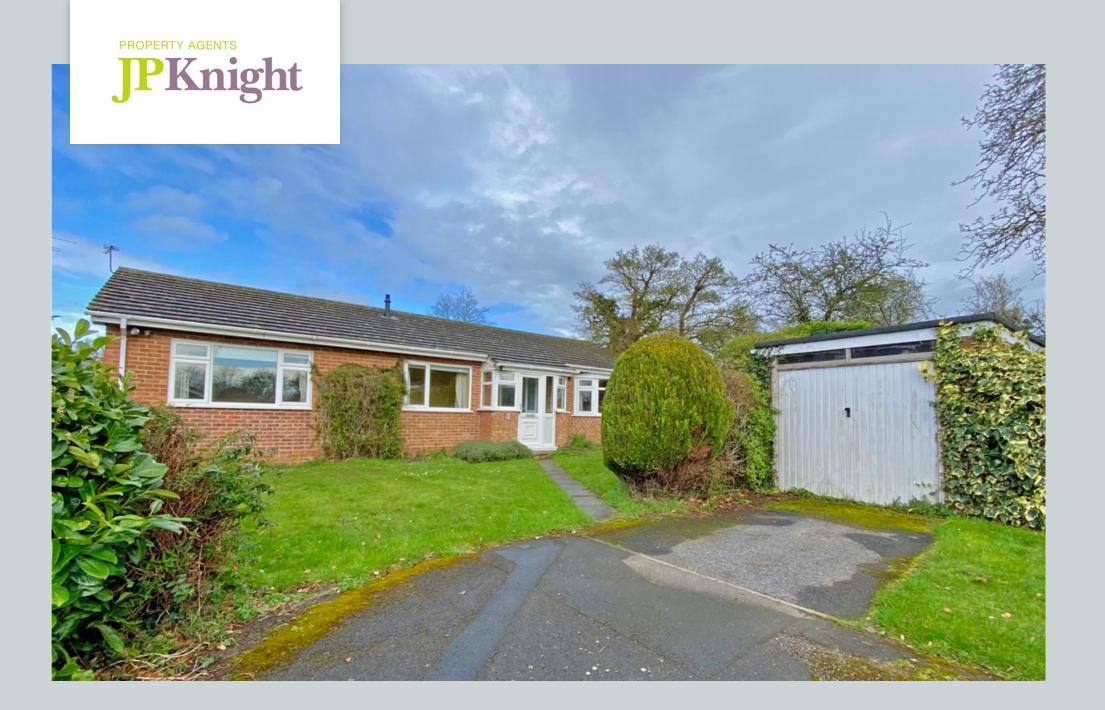

## 9 Page Furlong, Dorchester

A spacious, extended single storey residence situated at the end of a small culde-sac on this small development of just 22 properties which is sited opposite a lake and recreation ground in this beautiful South Oxfordshire village.

Outside there is driveway parking, front garden and detached garage: to the rear a large, secluded well established garden with lawn, beech hedge and patio.

## Outside

To the Front: It is laid to lawn with established hedges, planted borders, mature trees and shrubs. There is a path to the front door and garage side door.

Detached Garage: Up/over door, side door.