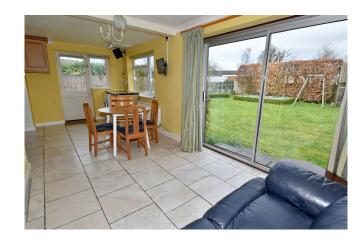

Living Room: 15'1 x 13'3 Large bay window, wood block floor, two radiators. French doors to: Dining Room: 9'5 x 10'5 Wood block floor, radiator. Open to:

Kitchen/Breakfast/Family Room: (L-shaped)
Kitchen: 17'2 x 8'10 Flooded with light by a Velux
window, range of light wood storage units and
worktops, stainless steel sink. Space for range
style cooker with extractor hood above, and
further appliance spaces, larder cupboard,
downlighters, radiator. Open to: