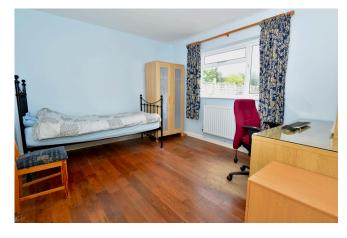

Bedroom 1: 12'5 x 10'11 Wide picture window to the front, wood floor, radiator.

Bedroom 2: 12'4 x 10'5 Rear aspect, wood floor, radiator.

Bedroom 3: 11'8 x 7'8 Front aspect, wood floor, radiator.

Bathroom: Window to rear, white three-piece suite, tiling, radiator, illuminated mirror. Shower Room: Window to rear, white three-piece suite, tiling, chrome radiator.