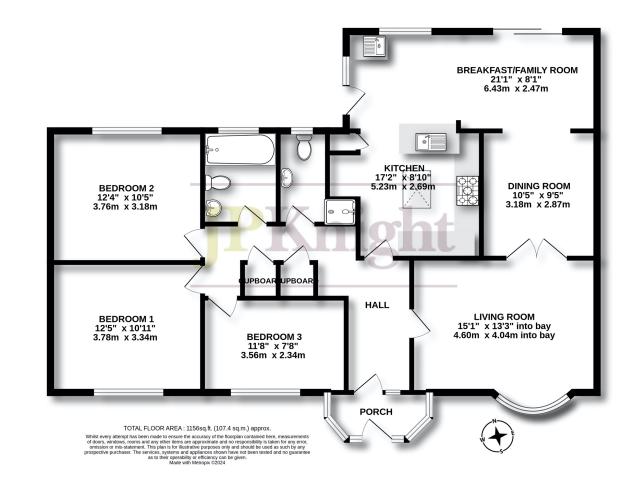

The well planned accommodation has 3 double bedrooms and 2 bathrooms whilst the living area includes 2 inter-linked reception areas and large L-shaped, open plan 19'7 x 19' double aspect kitchenbreakfast-family room.

Living Room: 15'1 x 13'3 Large bay window, wood block floor, two radiators. French doors to: Dining Room: 9'5 x 10'5 Wood block floor, radiator. Open to:

Kitchen/Breakfast/Family Room: (L-shaped)
Kitchen: 17'2 x 8'10 Flooded with light by a Velux
window, range of light wood storage units and
worktops, stainless steel sink. Space for range
style cooker with extractor hood above, and
further appliance spaces, larder cupboard,
downlighters, radiator. Open to:

Bedroom 1: 12'5 x 10'11 Wide picture window to the front, wood floor, radiator.

Bedroom 2: 12'4 x 10'5 Rear aspect, wood floor, radiator.

Bedroom 3: 11'8 x 7'8 Front aspect, wood floor, radiator.

Bathroom: Window to rear, white three-piece suite, tiling, radiator, illuminated mirror. Shower Room: Window to rear, white three-piece suite, tiling, chrome radiator.