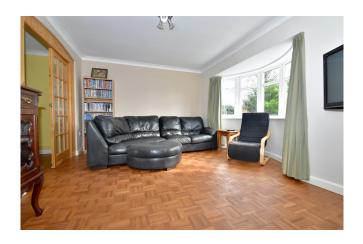

Living Room: 15'1 x 13'3 Large bay window, wood block floor, two radiators. French doors to: Dining Room: 9'5 x 10'5 Wood block floor, radiator. Open to:

Kitchen/Breakfast/Family Room: (L-shaped)
Kitchen: 17'2 x 8'10 Flooded with light by a Velux
window, range of light wood storage units and
worktops, stainless steel sink. Space for range
style cooker with extractor hood above, and
further appliance spaces, larder cupboard,
downlighters, radiator. Open to: