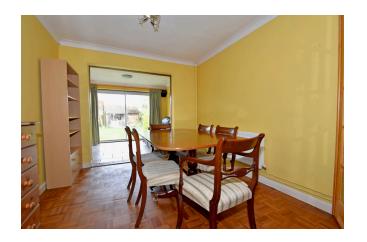

Living Room: 15'1 x 13'3 Large bay window, wood block floor, two radiators. French doors to: Dining Room: 9'5 x 10'5 Wood block floor, radiator. Open to:

Kitchen/Breakfast/Family Room: (L-shaped)
Kitchen: 17'2 x 8'10 Flooded with light by a Velux
window, range of light wood storage units and
worktops, stainless steel sink. Space for range
style cooker with extractor hood above, and
further appliance spaces, larder cupboard,
downlighters, radiator. Open to: