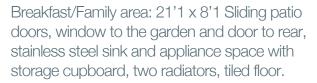

Living Room: 15'1 x 13'3 Large bay window, wood block floor, two radiators. French doors to: Dining Room: 9'5 x 10'5 Wood block floor, radiator. Open to:

Kitchen/Breakfast/Family Room: (L-shaped)
Kitchen: 17'2 x 8'10 Flooded with light by a Velux
window, range of light wood storage units and
worktops, stainless steel sink. Space for range
style cooker with extractor hood above, and
further appliance spaces, larder cupboard,
downlighters, radiator. Open to: