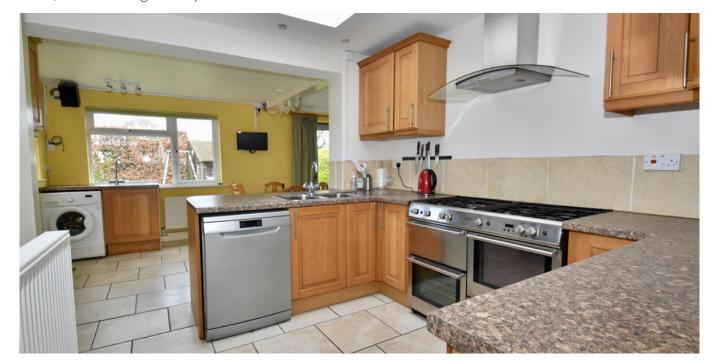

Living Room: 15'1 x 13'3 Large bay window, wood block floor, two radiators. French doors to: Dining Room: 9'5 x 10'5 Wood block floor, radiator. Open to:

Kitchen/Breakfast/Family Room: (L-shaped)
Kitchen: 17'2 x 8'10 Flooded with light by a Velux
window, range of light wood storage units and
worktops, stainless steel sink. Space for range
style cooker with extractor hood above, and
further appliance spaces, larder cupboard,
downlighters, radiator. Open to: