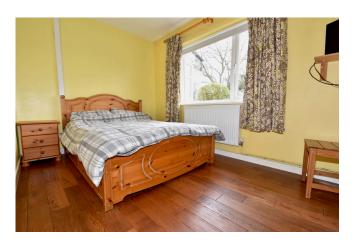

Bedroom 1: 12'5 x 10'11 Wide picture window to the front, wood floor, radiator.

Bedroom 2: 12'4 x 10'5 Rear aspect, wood floor, radiator.

Bedroom 3: 11'8 x 7'8 Front aspect, wood floor, radiator.

Bathroom: Window to rear, white three-piece suite, tiling, radiator, illuminated mirror. Shower Room: Window to rear, white three-piece suite, tiling, chrome radiator.