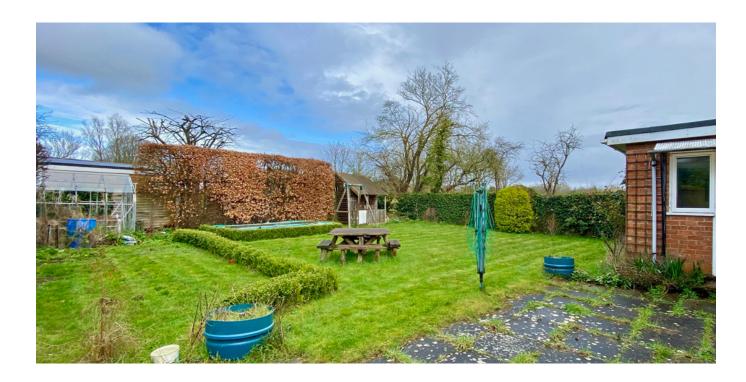

Rear Garden: A delightful feature the garden enjoys an excellent degree of privacy with a large central lawn and a paved terrace behind the property. There is feature box hedging, a mature beech hedge and it is enclosed by timber fencing with gated access to the front. There is a wooden playhouse, greenhouse and recessed trampoline.