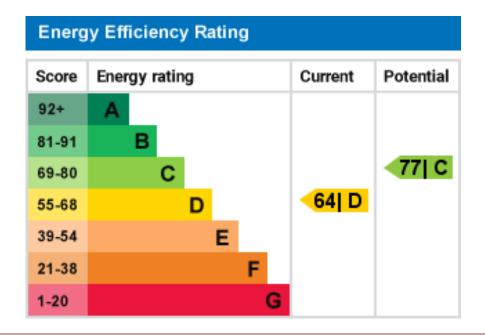

- Please Quote Reference RM0334
- Sitting Room

Kitchen

Garden Flat

Two Bedrooms

- Wet Room
- West Facing Garden
- · Gas Central Heating

· No Onward Chain