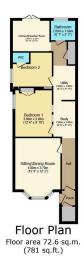

KITCHEN: Range of wall and floor units, one and a half bowl inset sink unit, fitted electric hob, fitted oven, wooden worktops, gas combi boiler. French doors to the garden.

TOTAL: 72.6 sq.m. (781 sq.ft.)

This floor plan is for illustrative purposes only. It is not drawn to scale. Any measurements, floor areas (including any total floor area), openings and orientations are approximate. No details are guaranteed, they cannot be relied upon for any purpose and do not form any part of any agreement. No liability is taken for any error, omission or