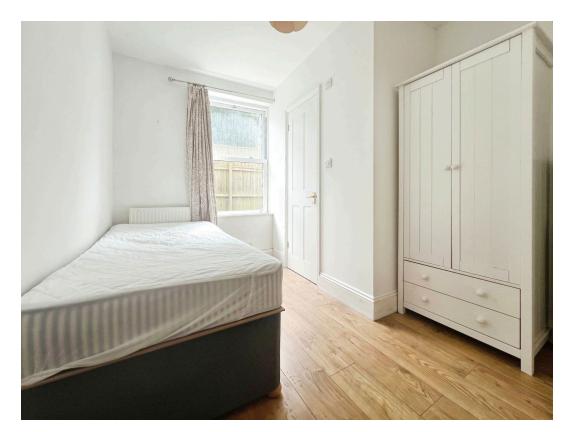

BEDROOM TWO: Double glazed window to the side, Radiator.

ENSUITE WC: Low level WC, wash basin in vanity unit.

WET ROOM: Double glazed window to the rear, walk in shower, low level WC, pedestal wash basin.