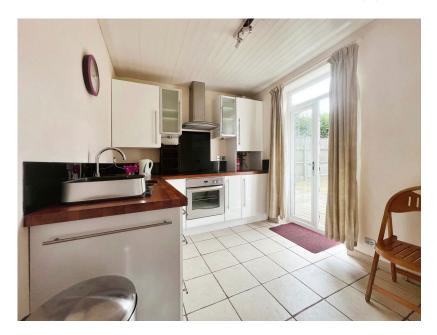

KITCHEN: Range of wall and floor units, one and a half bowl inset sink unit, fitted electric hob, fitted oven, wooden worktops, gas combi boiler. French doors to the garden.

TOTAL: 72.6 sq.m. (781 sq.ft.)

- Please Quote Reference RM0334
- Sitting Room

Kitchen

Garden Flat

Two Bedrooms

- Wet Room
- West Facing Garden
- · Gas Central Heating

· No Onward Chain