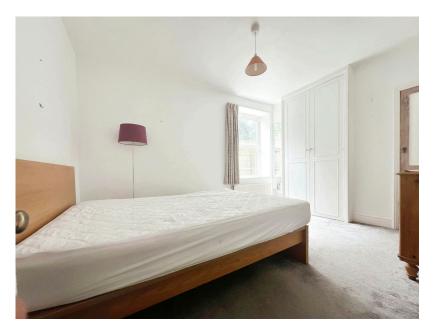

## **ACCOMMODATION**

ENTRANCE HALL: Radiator, plumbing for washing machine, fitted cupboard.

SITTING ROOM: Bay sash window to the front, fireplace with gas living flame, picture rail, radiator.

BEDROOM ONE: Double glazed window to the side, fitted cupboard, radiator.