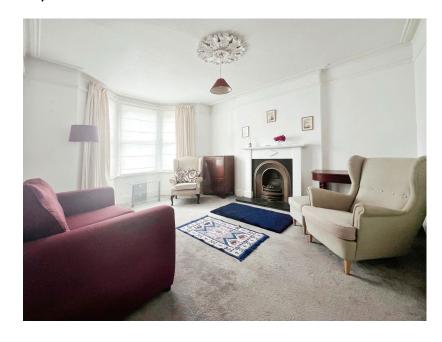

## **ACCOMMODATION**

ENTRANCE HALL: Radiator, plumbing for washing machine, fitted cupboard.

SITTING ROOM: Bay sash window to the front, fireplace with gas living flame, picture rail, radiator.

BEDROOM ONE: Double glazed window to the side, fitted cupboard, radiator.

- Please Quote Reference RM0334
- Sitting Room

Kitchen

Garden Flat

Two Bedrooms

- Wet Room
- West Facing Garden
- · Gas Central Heating

· No Onward Chain