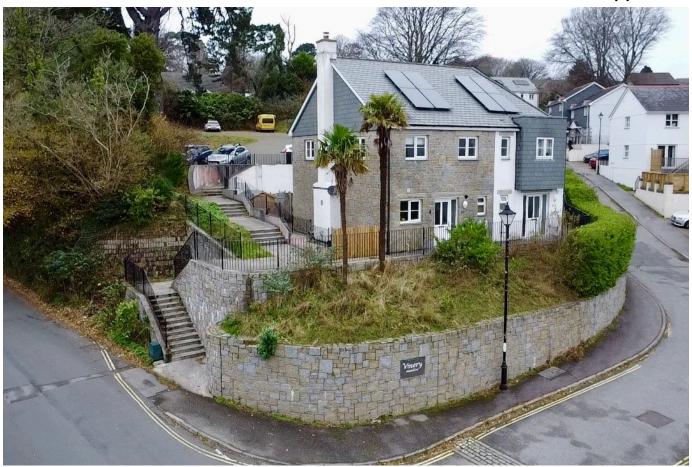

## Vinery Meadow, Penryn

Guide Price £320,000

A superb end of terrace, three bedroom home enjoying an elevated position with views over Penryn to surrounding countryside. Immaculately presented throughout, contemporary open plan living, benefitting from a GCH system (via underfloor heating & radiators) and solar panels.

## **Key Features**

- Modern end of terrace home
- · Contemporary open plan living
- · Fully fitted kitchen
- · Allocated off road parking
- Southwest facing courtyard style garden

- · Three bedroom accommodation
- Lounge/dining room with feature fireplace
- · Family bathroom, additional GF WC/utility
- UPVC double glazing, GCH, solar panels
- · Elevated town & countryside views