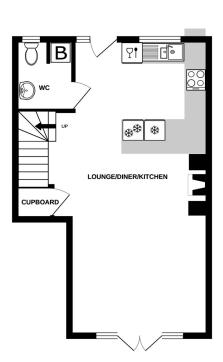

GROUND FLOOR 434 sq.ft. (40.3 sq.m.) approx

1ST FLOOR 442 sq.ft. (41.1 sq.m.) approx.

TOTAL FLOOR AREA: 875 sq.ft. (8.1. sq.m.) approx.

Whilst every attempt has been made to ensure the accuracy of the floorigen contained here, measurement of abone, windows, rooms and any other items are approximate and no responsibility is taken for any error orisistion or mis-statement. This plan is to fill statistive purposes only and should be used as such by any prospective purchaser. The services, systems and appliancies shown have not been tested and no guarant as to their operatinity or efficiency can be given.