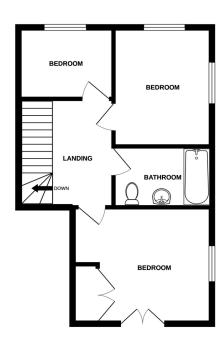

GROUND FLOOR 434 sq.ft. (40.3 sq.m.) approx

1ST FLOOR 442 sq.ft. (41.1 sq.m.) approx.

TOTAL FLOOR AREA: 875 sq.ft. (8.1. sq.m.) approx.

Whilst every attempt has been made to ensure the accuracy of the floorigen contained here, measurement of abone, windows, rooms and any other items are approximate and no responsibility is taken for any error orisistion or mis-statement. This plan is to fill statistive purposes only and should be used as such by any prospective purchaser. The services, systems and appliancies shown have not been tested and no guarant as to their operatinity or efficiency can be given.