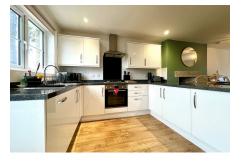

## **Key Features**

- Modern end of terrace home
- · Contemporary open plan living
- · Fully fitted kitchen
- · Allocated off road parking
- Southwest facing courtyard style garden

- · Three bedroom accommodation
- Lounge/dining room with feature fireplace
- · Family bathroom, additional GF WC/utility
- UPVC double glazing, GCH, solar panels
- · Elevated town & countryside views