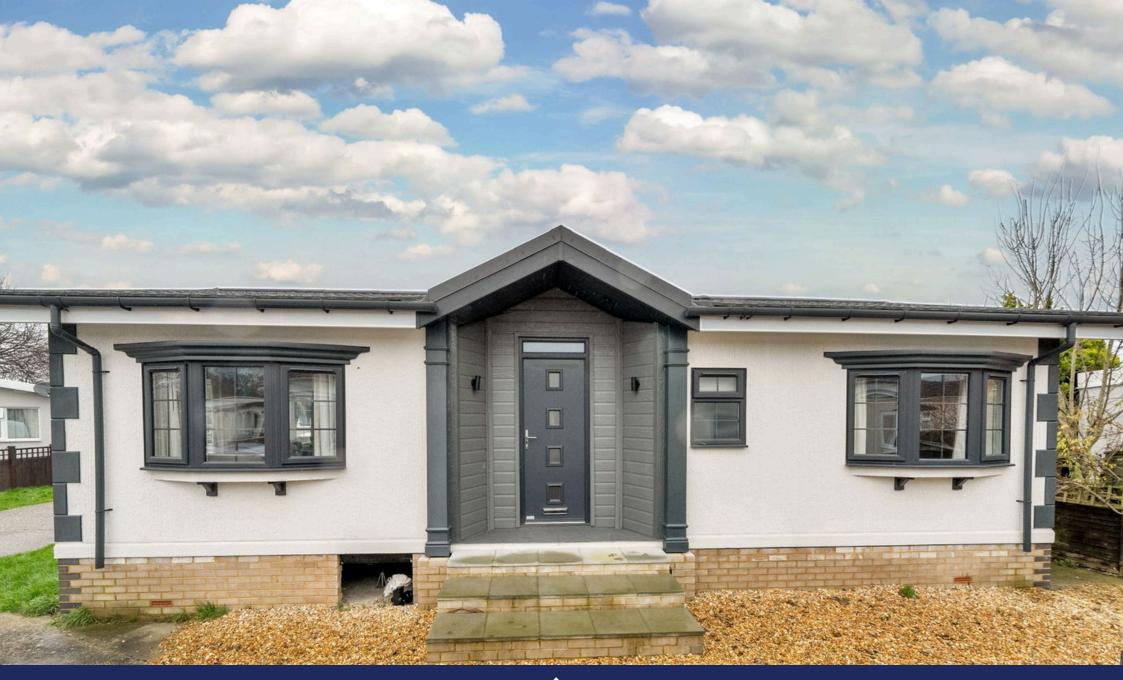

- New Park Home Bungalow
- Hazelwood Design
- Built in Wardrobes in Both Bedrooms
- Spacious Lounge/Dining Room
- Off Street Parking

- Two Double Bedrooms
- Ensuite To The Master Bedroom
- Kitchen With Integrated Appliances
- Small Garden
- Residential Park For The Over 50's

A new and fully furnished two double bedroom park home bungalow located on this sought after residential park for the over 50's. This 36'x20' home boasts an entrance hall, light and airy lounge/dining room, fitted modern kitchen with integrated appliances, a master bedroom with an ensuite shower room, guest bathroom as well as double glazing and gas central heating to radiators. Externally this home boasts gardens to all sides of the home which are designed to offer easy maintenance and there is off street parking to the side. This home is ready to view and purchase now!