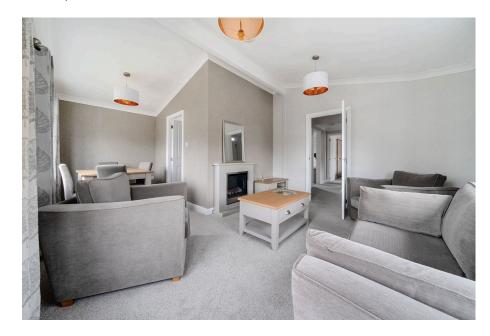

A new and fully furnished two double bedroom park home bungalow located on this sought after residential park for the over 50's. This 36'x20' home boasts an entrance hall, light and airy lounge/dining room, fitted modern kitchen with integrated appliances, a master bedroom with an ensuite shower room, guest bathroom as well as double glazing and gas central heating to radiators. Externally this home boasts gardens to all sides of the home which are designed to offer easy maintenance and there is off street parking to the side. This home is ready to view and purchase now!