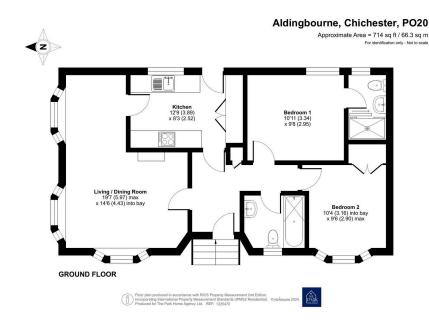

A new and fully furnished two double bedroom park home bungalow located on this sought after residential park for the over 50's. This 36'x20' home boasts an entrance hall, light and airy lounge/dining room, fitted modern kitchen with integrated appliances, a master bedroom with an ensuite shower room, guest bathroom as well as double glazing and gas central heating to radiators. Externally this home boasts gardens to all sides of the home which are designed to offer easy maintenance and there is off street parking to the side. This home is ready to view and purchase now!