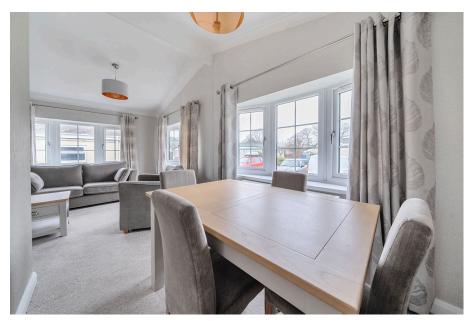

A new and fully furnished two double bedroom park home bungalow located on this sought after residential park for the over 50's. This 36'x20' home boasts an entrance hall, light and airy lounge/dining room, fitted modern kitchen with integrated appliances, a master bedroom with an ensuite shower room, guest bathroom as well as double glazing and gas central heating to radiators. Externally this home boasts gardens to all sides of the home which are designed to offer easy maintenance and there is off street parking to the side. This home is ready to view and purchase now!