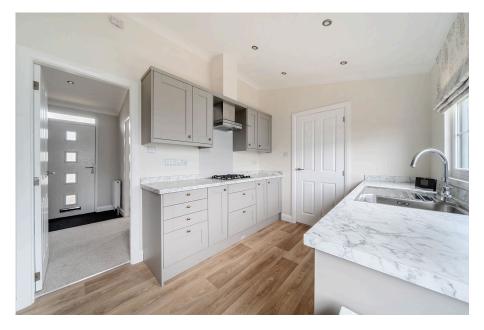

A new and fully furnished two double bedroom park home bungalow located on this sought after residential park for the over 50's. This 36'x20' home boasts an entrance hall, light and airy lounge/dining room, fitted modern kitchen with integrated appliances, a master bedroom with an ensuite shower room, guest bathroom as well as double glazing and gas central heating to radiators. Externally this home boasts gardens to all sides of the home which are designed to offer easy maintenance and there is off street parking to the side. This home is ready to view and purchase now!