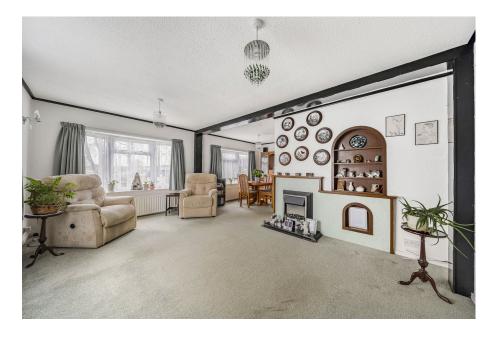

A spacious two double bedroom(36'x20') park home bungalow situated close to the outskirts of this sought after residential park near Luton. This home is well presented and is offered with no onward chain, ideal for those wanting to move quickly. Internally there is a separate entrance hall, an L-Shaped lounge/dining room, a kitchen with a range of matching wall and base units as well as two double bedrooms, both having built in wardrobes and there is a bathroom with a modern fitted suite. The home is double glazed, gas central heating to radiators and the home offers the space and layout which will appeal to many buyers. There is a generous plot with gardens to all sides of the home which is partly laid to lawn with a range of shrubs and flower beds and borders as well as a paved area to the rear.