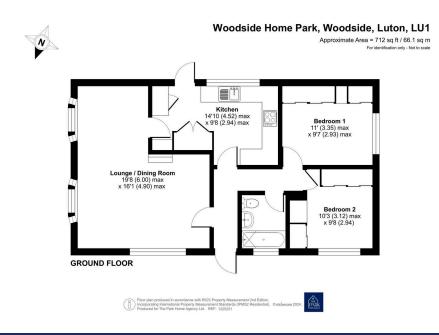

A spacious two double bedroom(36'x20') park home bungalow situated close to the outskirts of this sought after residential park near Luton. This home is well presented and is offered with no onward chain, ideal for those wanting to move quickly. Internally there is a separate entrance hall, an L-Shaped lounge/dining room, a kitchen with a range of matching wall and base units as well as two double bedrooms, both having built in wardrobes and there is a bathroom with a modern fitted suite. The home is double glazed, gas central heating to radiators and the home offers the space and layout which will appeal to many buyers. There is a generous plot with gardens to all sides of the home which is partly laid to lawn with a range of shrubs and flower beds and borders as well as a paved area to the rear.