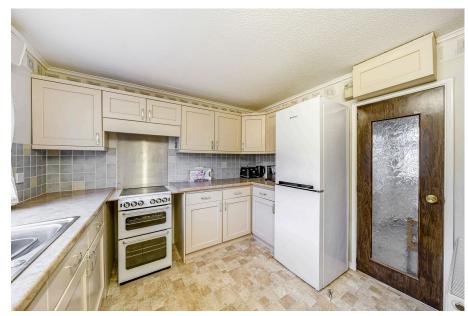

A spacious two double bedroom(36'x20') park home bungalow situated close to the outskirts of this sought after residential park near Luton. This home is well presented and is offered with no onward chain, ideal for those wanting to move quickly. Internally there is a separate entrance hall, an L-Shaped lounge/dining room, a kitchen with a range of matching wall and base units as well as two double bedrooms, both having built in wardrobes and there is a bathroom with a modern fitted suite. The home is double glazed, gas central heating to radiators and the home offers the space and layout which will appeal to many buyers. There is a generous plot with gardens to all sides of the home which is partly laid to lawn with a range of shrubs and flower beds and borders as well as a paved area to the rear.