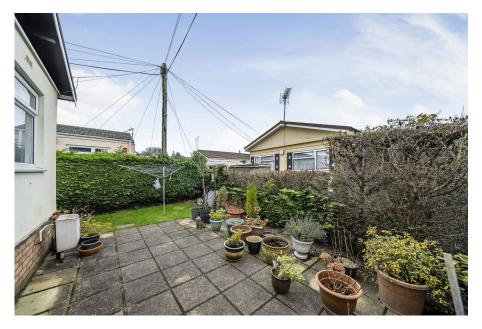

A spacious two double bedroom(36'x20') park home bungalow situated close to the outskirts of this sought after residential park near Luton. This home is well presented and is offered with no onward chain, ideal for those wanting to move quickly. Internally there is a separate entrance hall, an L-Shaped lounge/dining room, a kitchen with a range of matching wall and base units as well as two double bedrooms, both having built in wardrobes and there is a bathroom with a modern fitted suite. The home is double glazed, gas central heating to radiators and the home offers the space and layout which will appeal to many buyers. There is a generous plot with gardens to all sides of the home which is partly laid to lawn with a range of shrubs and flower beds and borders as well as a paved area to the rear.