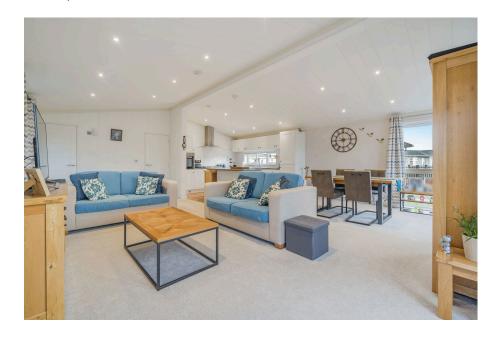

A wonderfully presented and spacious two double bedroom(50'x20') park home bungalow located in this stunning residential park boasting views over the Medway! This home boasts an impressive open plan living area with vaulted ceiling and large windows as well as a modern kitchen area with an island and integrated appliances as well as an additional utility room and study. There is an ensuite to the master bedroom, a further guest bathroom as well as a decked patio area and a driveway. This home should be viewed without delay!