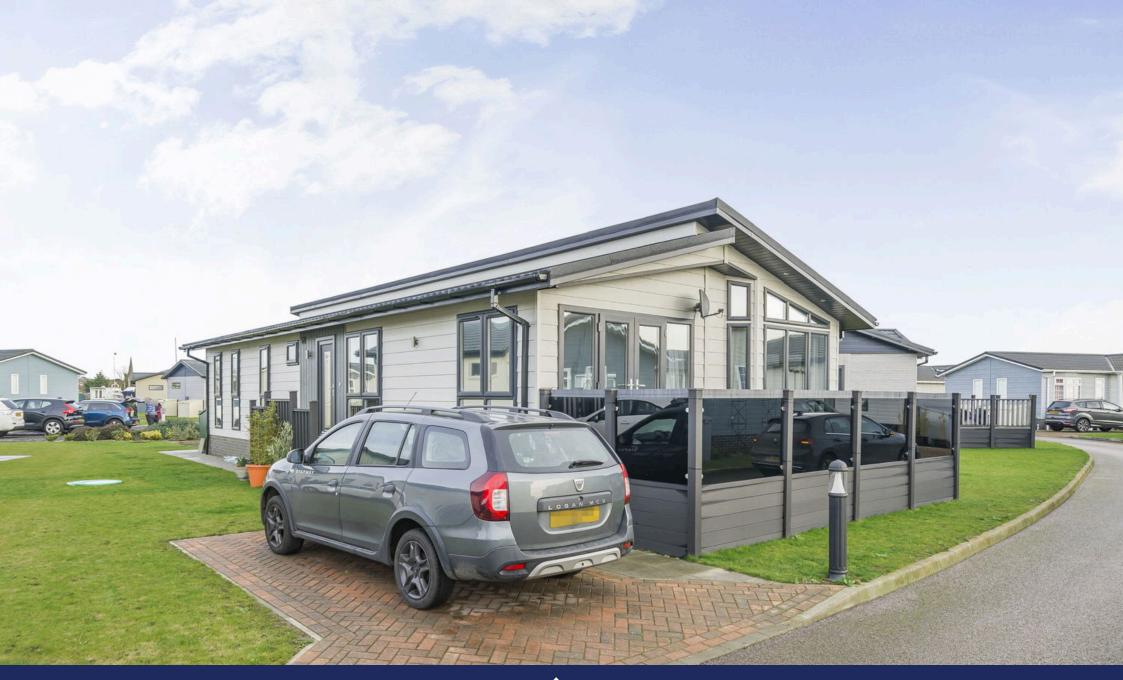

- · Detached Park Home Bunaglow
- Two Double Bedrooms
- Impressive Open Plan Living
  Utility Room and Study Area
- 50'x20' Alderney Design
- En-Suite and Guest Bathroom
- Kitchen with Integrated Appliances
- Superb Waterside Location
- Residential Park For The Over CASH BUYERS ONLY! 50's

A wonderfully presented and spacious two double bedroom(50'x20') park home bungalow located in this stunning residential park boasting views over the Medway! This home boasts an impressive open plan living area with vaulted ceiling and large windows as well as a modern kitchen area with an island and integrated appliances as well as an additional utility room and study. There is an ensuite to the master bedroom, a further guest bathroom as well as a decked patio area and a driveway. This home should be viewed without delay!