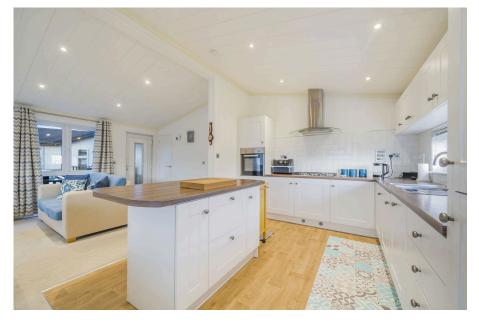

A wonderfully presented and spacious two double bedroom(50'x20') park home bungalow located in this stunning residential park boasting views over the Medway! This home boasts an impressive open plan living area with vaulted ceiling and large windows as well as a modern kitchen area with an island and integrated appliances as well as an additional utility room and study. There is an ensuite to the master bedroom, a further guest bathroom as well as a decked patio area and a driveway. This home should be viewed without delay!