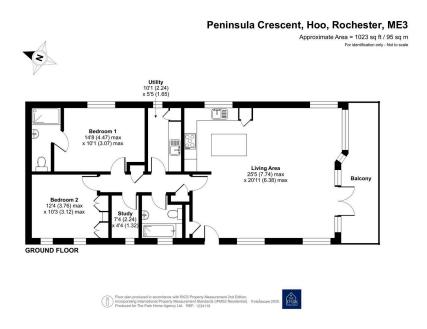

- · Detached Park Home Bunaglow
- Two Double Bedrooms
- Impressive Open Plan Living
  Utility Room and Study Area
- 50'x20' Alderney Design
- En-Suite and Guest Bathroom
- Kitchen with Integrated Appliances
- Superb Waterside Location
- Residential Park For The Over CASH BUYERS ONLY! 50's

A wonderfully presented and spacious two double bedroom(50'x20') park home bungalow located in this stunning residential park boasting views over the Medway! This home boasts an impressive open plan living area with vaulted ceiling and large windows as well as a modern kitchen area with an island and integrated appliances as well as an additional utility room and study. There is an ensuite to the master bedroom, a further guest bathroom as well as a decked patio area and a driveway. This home should be viewed without delay!