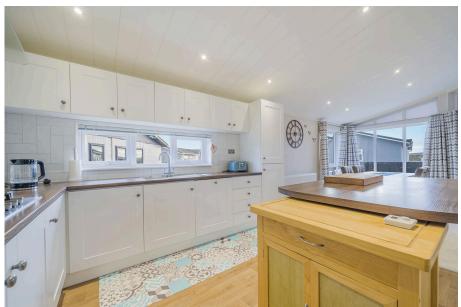

A wonderfully presented and spacious two double bedroom(50'x20') park home bungalow located in this stunning residential park boasting views over the Medway! This home boasts an impressive open plan living area with vaulted ceiling and large windows as well as a modern kitchen area with an island and integrated appliances as well as an additional utility room and study. There is an ensuite to the master bedroom, a further guest bathroom as well as a decked patio area and a driveway. This home should be viewed without delay!