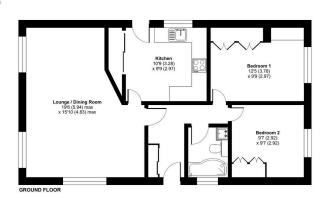

## The Summit, Dales View Park, Salterforth, Barnoldswick, BB18 Approximate Area = 743 sq ft / 69 sq m For identification only - Not to scale