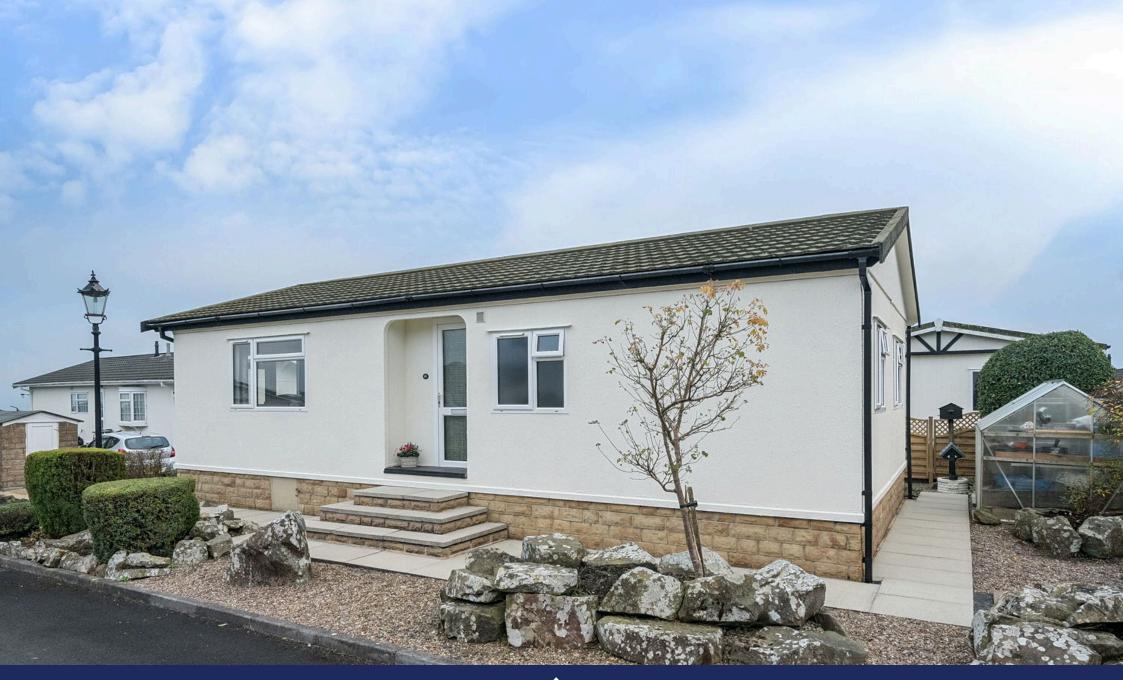

## The Summit, Dales View Park, Salterforth

£144,500

- · Detached Park Home
- Two Double Bedrooms
- Double Glazing
- · Gardens To All Sides
- CASH BUYERS ONLY!

- Residential Park For The Over 45's
- Well Presented Accommodation
- · Gas Central Heating
- Off Street Parking
- No Stamp Duty To Pay

A delightfully presented two double bedroom park home bungalow located on a sought after residential park for the over 45's. This home must be viewed to appreciate all that it has to offer and boasts an entrance hall, a light and airy lounge/dining room, a modern fitted kitchen, two double bedrooms with built-in wardrobes in both bedrooms and these are complimented by a modern fitted bathroom. Externally there are gardens to all sides with artificial lawn, flower beds and borders and off street parking for one car. A viewing is essential!