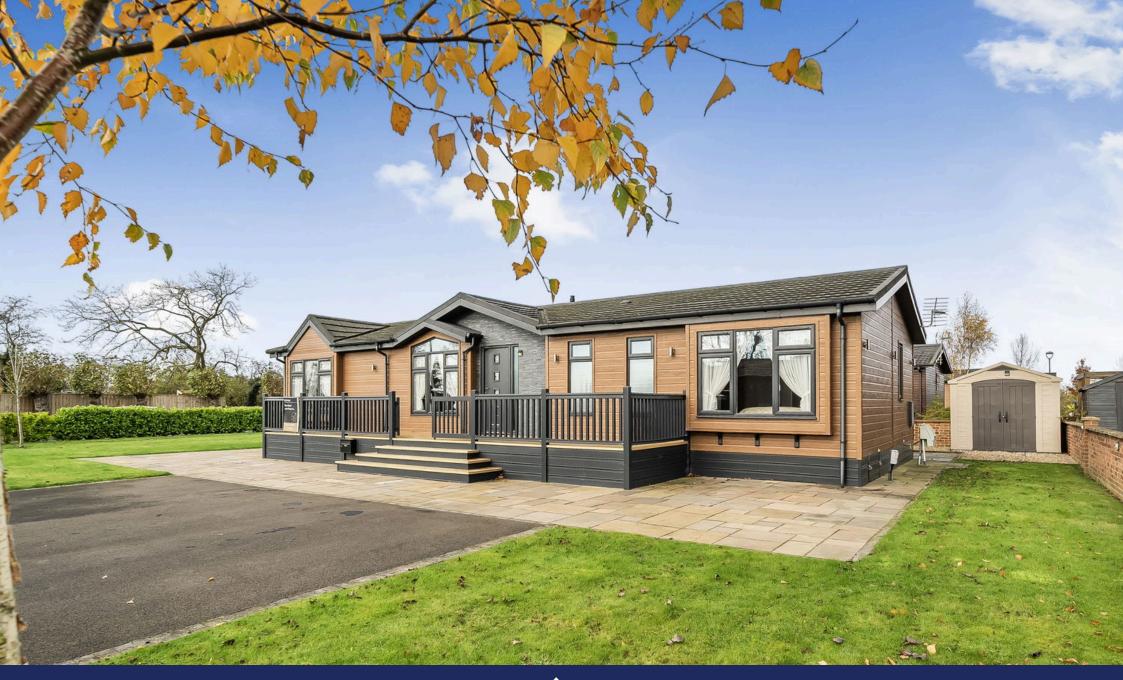

## Hurworth Springs Country Park Neasham Road, Hurworth Moor

£220,000

- Detached Park Home Bungalow
- Two Double Bedrooms
- Impressive Kitchen with Utility
- Ensuite and Guest Bathroom Gated Residential Park
- CASH BUYERS ONLY

- 54'x22' Delamere Design
- Spacious Accommodation
- Living Room Measuring Over 21ft
- Gardens and Off Street **Parking**

A stunning, spacious two double bedroom park home bungalow (54'x22') located in a prominent position on this gated residential park for the over 45's. This 'Delamere' home offers a luxurious yet spacious feel throughout which many buyers will be impressed with and the home boasts a separate entrance hall, an impressive kitchen/dining room with utility room, light and airy living room, two double bedrooms with the master having an ensuite shower and walk-in wardrobe, a further guest bathroom as well as decked areas to two sides of the home, gardens to all sides and off street parking for 2/3 cars. This home should be viewed without delay!