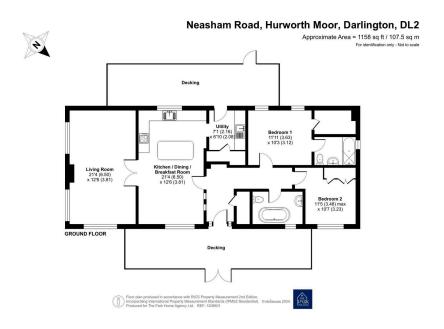

- 54'x22' Delamere Design
- Spacious Accommodation
- Living Room Measuring Over 21ft
- Gardens and Off Street **Parking**

A stunning, spacious two double bedroom park home bungalow (54'x22') located in a prominent position on this gated residential park for the over 45's. This 'Delamere' home offers a luxurious yet spacious feel throughout which many buyers will be impressed with and the home boasts a separate entrance hall, an impressive kitchen/dining room with utility room, light and airy living room, two double bedrooms with the master having an ensuite shower and walk-in wardrobe, a further guest bathroom as well as decked areas to two sides of the home, gardens to all sides and off street parking for 2/3 cars. This home should be viewed without delay!