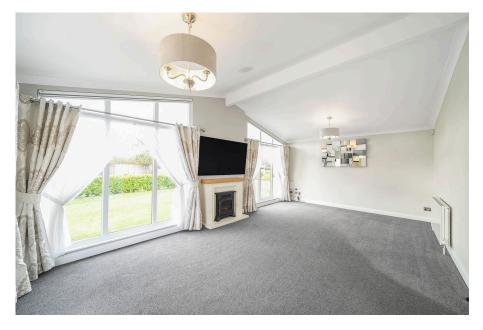

- 54'x22' Delamere Design
- Spacious Accommodation
- Living Room Measuring Over 21ft
- Gardens and Off Street **Parking**

A stunning, spacious two double bedroom park home bungalow (54'x22') located in a prominent position on this gated residential park for the over 45's. This 'Delamere' home offers a luxurious yet spacious feel throughout which many buyers will be impressed with and the home boasts a separate entrance hall, an impressive kitchen/dining room with utility room, light and airy living room, two double bedrooms with the master having an ensuite shower and walk-in wardrobe, a further guest bathroom as well as decked areas to two sides of the home, gardens to all sides and off street parking for 2/3 cars. This home should be viewed without delay!