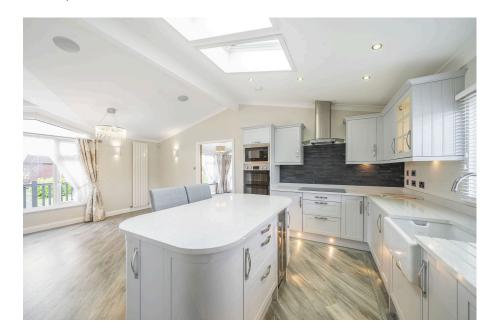

- 54'x22' Delamere Design
- Spacious Accommodation
- Living Room Measuring Over 21ft
- Gardens and Off Street **Parking**

A stunning, spacious two double bedroom park home bungalow (54'x22') located in a prominent position on this gated residential park for the over 45's. This 'Delamere' home offers a luxurious yet spacious feel throughout which many buyers will be impressed with and the home boasts a separate entrance hall, an impressive kitchen/dining room with utility room, light and airy living room, two double bedrooms with the master having an ensuite shower and walk-in wardrobe, a further guest bathroom as well as decked areas to two sides of the home, gardens to all sides and off street parking for 2/3 cars. This home should be viewed without delay!