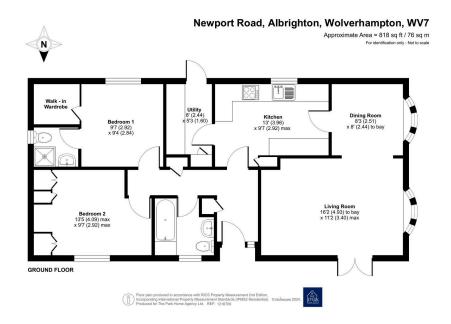

PRICED FOR A QUICK SALE...A well presented and spacious park home bungalow located on this sought after and conveniently located residential parks for the over 55's. This two double bedroom home offers a layout that will impress many buyers and internally the home boasts a separate entrance hall, a spacious lounge, dining area, a modern fitted kitchen with a utility room, a master bedroom with an ensuite and walk-in wardrobe, a second double bedroom with built in wardrobes, a further guest bathroom as well as double glazing and gas central heating. To the exterior, there are gardens to all sides of the home with a rear garden with mature hedging, is mainly laid to lawn and there is a driveway to the side of the home.