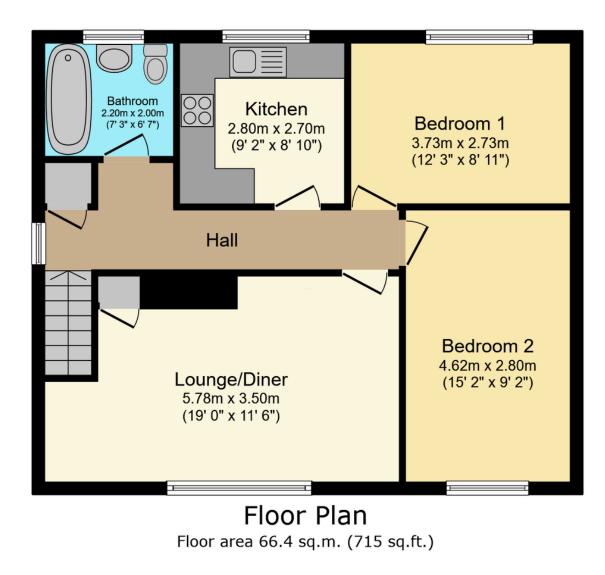

## TOTAL: 66.4 sq.m. (715 sq.ft.)

This floor plan is for illustrative purposes only. It is not drawn to scale. Any measurements, floor areas (including any total floor area), openings and orientations are approximate. No details are guaranteed, they cannot be relied upon for any purpose and do not form any part of any agreement. No liability is taken for any error, omission or misstatement. A party must rely upon its own inspection(s). Powered by www.Propertybox.io

Floor plans do not reflect exact dimensions or exactly replicate the layout of the property.

Referral Fees: EPC: up to £50, Mortgage: up to £500, Conveyancing up to £300, Survey: up to £50 all plus vat.