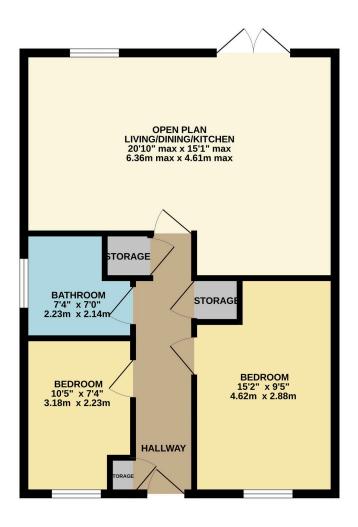

## 15 Cox Meadow Road, Leicester Forest East

**GROUND FLOOR** 618 sq.ft. (57.4 sq.m.) approx.

TOTAL FLOOR AREA: 618 sq.ft. (57.4 sq.m.) approx.

Vhils every attempt has been made to ensure the accuracy of the footphat contained here, measurements of doors, windows, rooms and any other items are approximate and no responsibility taken for any error, prospective purchaser. The services, systems and applications shown have not been tested and no guarantee as to their openability or efficiency can be given. Made with Merpus & 2020.