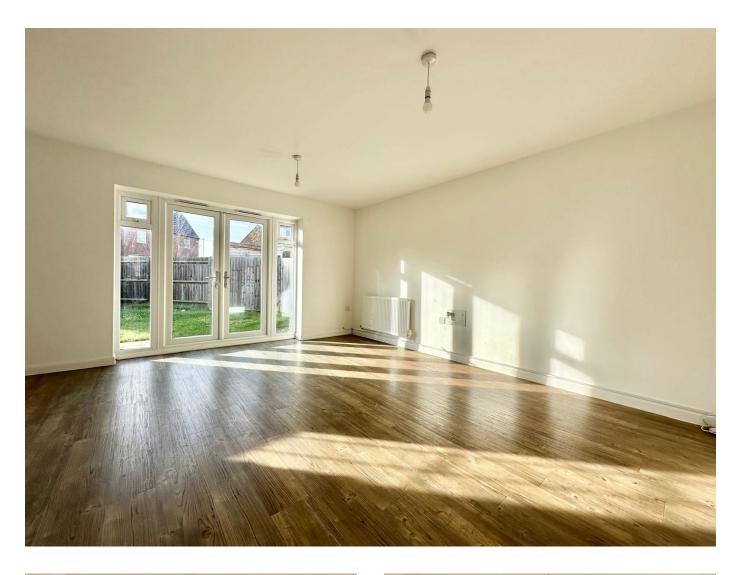

## 15 Cox Meadow Road, Leicester Forest East

**GROUND FLOOR** 618 sq.ft. (57.4 sq.m.) approx.

TOTAL FLOOR AREA: 618 sq.ft. (57.4 sq.m.) approx.

Vhils every attempt has been made to ensure the accuracy of the footphat contained here, measurements of doors, windows, rooms and any other items are approximate and no responsibility taken for any error, prospective purchaser. The services, systems and applications shown have not been tested and no guarantee as to their openability or efficiency can be given. Made with Merpus & 2020.