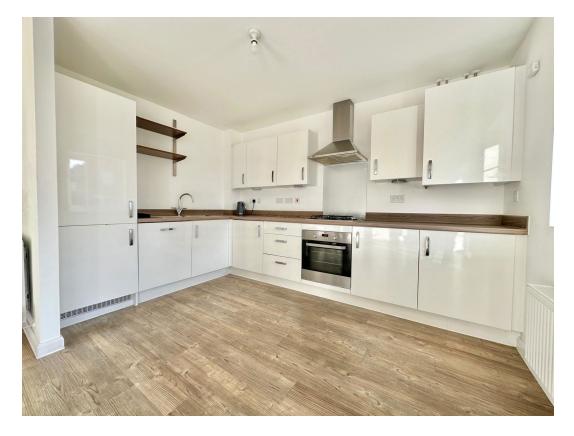

## 15 Cox Meadow Road, Leicester Forest East

**GROUND FLOOR** 618 sq.ft. (57.4 sq.m.) approx.

TOTAL FLOOR AREA: 618 sq.ft. (57.4 sq.m.) approx.

Vhils every attempt has been made to ensure the accuracy of the footphat contained here, measurements of doors, windows, rooms and any other items are approximate and no responsibility taken for any error, prospective purchaser. The services, systems and applications shown have not been tested and no guarantee as to their openability or efficiency can be given. Made with Merpus & 2020.