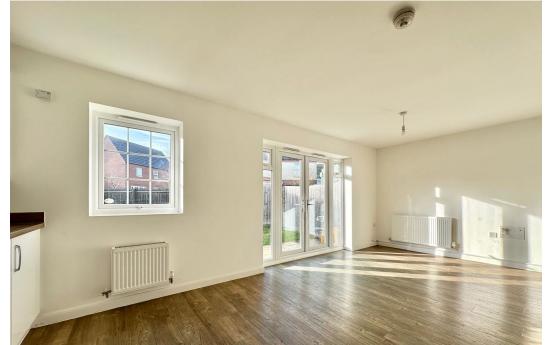

## 15 Cox Meadow Road, Leicester Forest East

**GROUND FLOOR** 618 sq.ft. (57.4 sq.m.) approx.

TOTAL FLOOR AREA: 618 sq.ft. (57.4 sq.m.) approx.

Vhils every attempt has been made to ensure the accuracy of the footphat contained here, measurements of doors, windows, rooms and any other items are approximate and no responsibility taken for any error, prospective purchaser. The services, systems and applications shown have not been tested and no guarantee as to their openability or efficiency can be given. Made with Merpus & 2020.