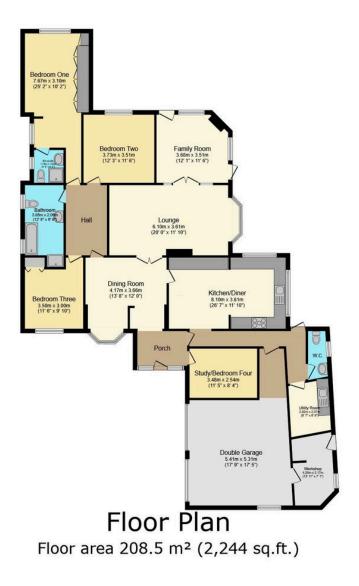

## TOTAL: 208.5 m<sup>2</sup> (2,244 sq.ft.)

This floor plan is for illustrative purposes only. It is not drawn to scale. Any measurements, floor areas (including any total floor area), openings and orientations are approximate. No details are guaranteed, they cannot be relied upon for any purpose and do not form any part of any agreement. No liability is taken for any error, omission or misstatement. A party must rely upon its own inspection(s). Powered by www.Propertybox.io

Floor plans do not reflect exact dimensions or exactly replicate the layout of the property.

Referral Fees: EPC: up to £50, Mortgage: up to £500, Conveyancing up to £300, Survey: up to £50 all plus vat.