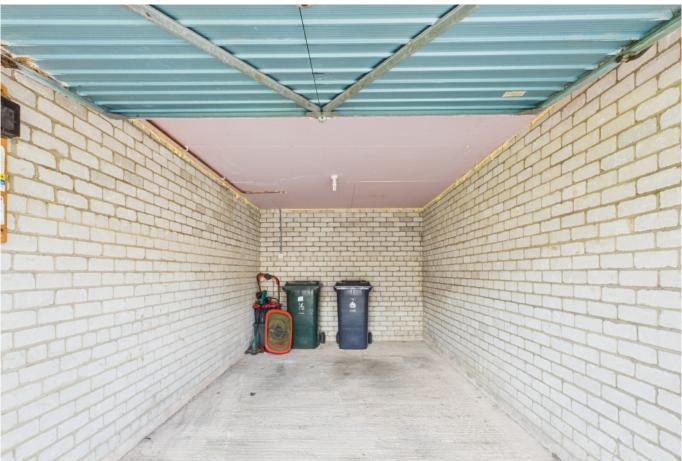

Outside, there is off-street parking provided by the driveway and the integral garage and a rear garden that is majority laid to lawn with a paved pathway, this would be perfect for relaxing or entertaining in warmer months.