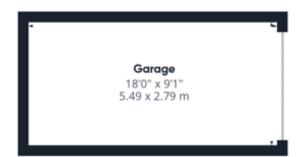

Outside, there is off-street parking provided by the driveway and the integral garage and a rear garden that is majority laid to lawn with a paved pathway, this would be perfect for relaxing or entertaining in warmer months.

# **Guide price**

£165,000

Floor 1 Building 1

(1) Excluding balconies and terraces

Calculations reference the RICS IPMS 3C standard. Measurements are approximate and not to scale. This floor plan is intended for illustration