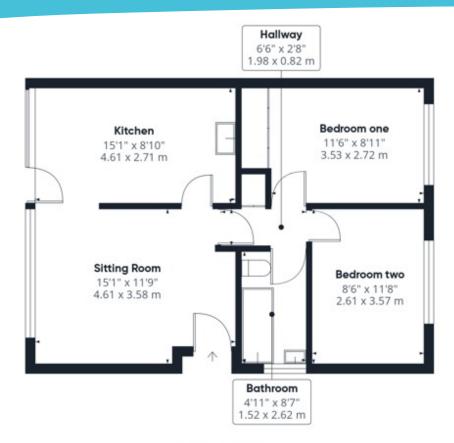

Upon entry, you are greeted by a bright and airy living room, with ample natural light that benefits from the partially open plan kitchen diner. Through the hallway, the property boasts two good-sized bedrooms, including a main bedroom with built in wardrobes and a second double bedroom. Currently the property benefits from a family bathroom.

# **Guide price**

£165,000

Floor 1 Building 1

(1) Excluding balconies and terraces

Calculations reference the RICS IPMS 3C standard. Measurements are approximate and not to scale. This floor plan is intended for illustration