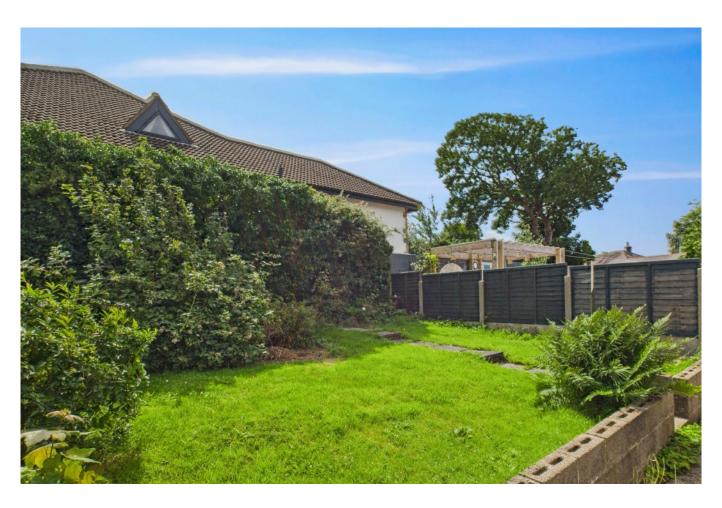

Outside, there is off-street parking provided by the driveway and the integral garage and a rear garden that is majority laid to lawn with a paved pathway, this would be perfect for relaxing or entertaining in warmer months.