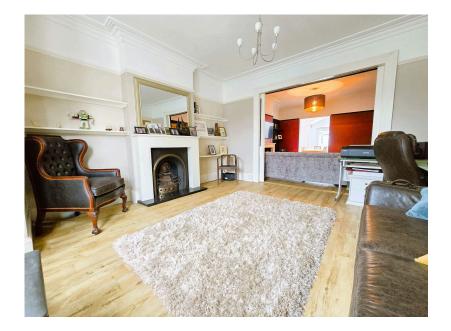

- Period Property
- Three Reception Rooms
- Three Bathrooms
- Driveway Parking
- · No Onward Chain Quote BH0675 To Book Your Viewing.

Nestled in a prime location with Victoria Gardens directly opposite, this exquisite extended semi-detached period property offers a perfect blend of character and modern living. The ground floor presents a welcoming layout beginning with a charming living room featuring a stunning feature fireplace and a beautiful bay window that floods the space with natural light. A second reception room provides a cosy alternative, complete with a log burner – ideal for those crisp evenings. The elegant dining room, enhanced by delightful skylights, creates a bright and airy space perfect for family meals and entertaining. The stylish kitchen is a true highlight, with a contemporary island that provides both practical workspace and a social hub for the home. A convenient downstairs shower room adds practical functionality to the ground floor accommodation.