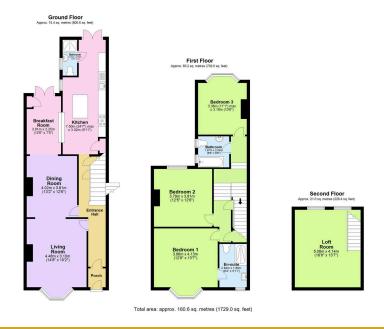

## St. Stephens Road, Saltash, PL12 4BG

- Freehold Council Tax Band Stunning Semi-Detached C - EPC TBC
- Three Double Bedrooms
- Stylish Kitchen
- · Rear Level South-Facing Garden
- · Walking Distance To Town Centre, Train Station & Amenities

- Period Property
- Three Reception Rooms
- Three Bathrooms
- Driveway Parking
- · No Onward Chain Quote BH0675 To Book Your Viewing.

Nestled in a prime location with Victoria Gardens directly opposite, this exquisite extended semi-detached period property offers a perfect blend of character and modern living. The ground floor presents a welcoming layout beginning with a charming living room featuring a stunning feature fireplace and a beautiful bay window that floods the space with natural light. A second reception room provides a cosy alternative, complete with a log burner – ideal for those crisp evenings. The elegant dining room, enhanced by delightful skylights, creates a bright and airy space perfect for family meals and entertaining. The stylish kitchen is a true highlight, with a contemporary island that provides both practical workspace and a social hub for the home. A convenient downstairs shower room adds practical functionality to the ground floor accommodation.