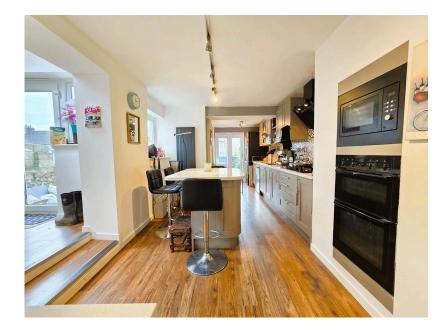

- Period Property
- Three Reception Rooms
- Three Bathrooms
- Driveway Parking
- · No Onward Chain Quote BH0675 To Book Your Viewing.

Nestled in a prime location with Victoria Gardens directly opposite, this exquisite extended semi-detached period property offers a perfect blend of character and modern living. The ground floor presents a welcoming layout beginning with a charming living room featuring a stunning feature fireplace and a beautiful bay window that floods the space with natural light. A second reception room provides a cosy alternative, complete with a log burner – ideal for those crisp evenings. The elegant dining room, enhanced by delightful skylights, creates a bright and airy space perfect for family meals and entertaining. The stylish kitchen is a true highlight, with a contemporary island that provides both practical workspace and a social hub for the home. A convenient downstairs shower room adds practical functionality to the ground floor accommodation.