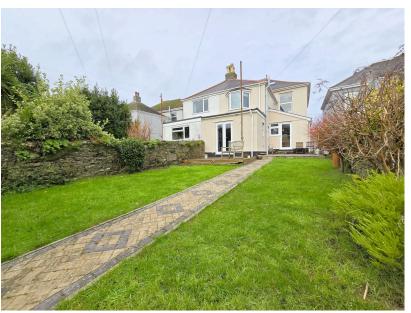

## St. Stephens Road, Saltash, PL12 4BG

- Freehold Council Tax Band Stunning Semi-Detached C - EPC TBC
- Three Double Bedrooms
- Stylish Kitchen
- · Rear Level South-Facing Garden
- · Walking Distance To Town Centre, Train Station & Amenities

- Period Property
- Three Reception Rooms
- Three Bathrooms
- Driveway Parking
- · No Onward Chain Quote BH0675 To Book Your Viewing.

Nestled in a prime location with Victoria Gardens directly opposite, this exquisite extended semi-detached period property offers a perfect blend of character and modern living. The ground floor presents a welcoming layout beginning with a charming living room featuring a stunning feature fireplace and a beautiful bay window that floods the space with natural light. A second reception room provides a cosy alternative, complete with a log burner – ideal for those crisp evenings. The elegant dining room, enhanced by delightful skylights, creates a bright and airy space perfect for family meals and entertaining. The stylish kitchen is a true highlight, with a contemporary island that provides both practical workspace and a social hub for the home. A convenient downstairs shower room adds practical functionality to the ground floor accommodation.