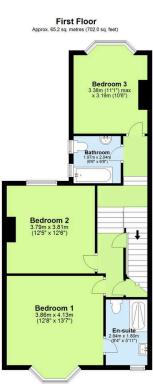

## Key Features

- Freehold Council Tax Band C EPC TBC
- Three Double Bedrooms
- · Stylish Kitchen
- Rear Level South-Facing Garden
- Walking Distance To Town Centre, Train Station & Amenities

- · Stunning Semi-Detached Period Property
- · Two Reception Rooms Plus Dining Room
- · Three Bathrooms
- · Driveway Parking
- No Onward Chain Quote BH0675 To Book Your Viewing.