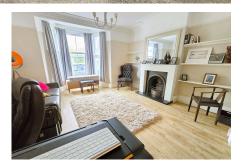

## St. Stephens Road, Saltash, PL12 4BG

Offers In Region Of £400,000

The ground floor presents a welcoming layout beginning with a charming living room with a stunning feature fireplace and a beautiful bay window that floods the space with natural light. A second reception room provides a cosy alternative, flowing into the elegant dining room, enhanced by delightful skylights, creates a bright and airy space perfect for family meals and entertaining. The stylish kitchen is a true highlight, with a contemporary island that provides both practical workspace and a social hub for the home. A convenient downstairs shower room adds practical functionality to the ground floor accommodation.