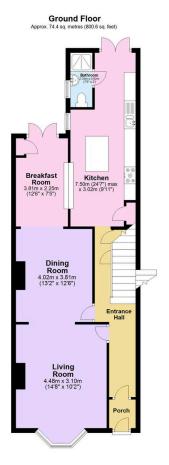

eption room provides a cosy alternative, flowing into the elegant dining room, enhanced by delightful skylights, creates a bright and airy space perfect for family meals and entertaining. The stylish kitchen is a true highlight, with a contemporary island that provides both practical workspace and a social hub for the home. A convenient downstairs shower room adds practical functionality to the ground floor accommodation.

## Key Features

- Freehold Council Tax Band C EPC TBC
- Three Double Bedrooms
- · Stylish Kitchen
- Rear Level South-Facing Garden
- Walking Distance To Town Centre, Train Station & Amenities

- · Stunning Semi-Detached Period Property
- · Two Reception Rooms Plus Dining Room
- · Three Bathrooms
- · Driveway Parking
- No Onward Chain Quote BH0675 To Book Your Viewing.







Total area: approx. 160.6 sq. metres (1729.0 sq. feet)