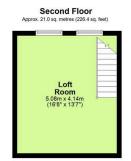

## Key Features

- Freehold Council Tax Band C EPC TBC
- Three Double Bedrooms
- · Stylish Kitchen
- Rear Level South-Facing Garden
- Walking Distance To Town Centre, Train Station & Amenities

- · Stunning Semi-Detached Period Property
- · Two Reception Rooms Plus Dining Room
- · Three Bathrooms
- · Driveway Parking
- No Onward Chain Quote BH0675 To Book Your Viewing.