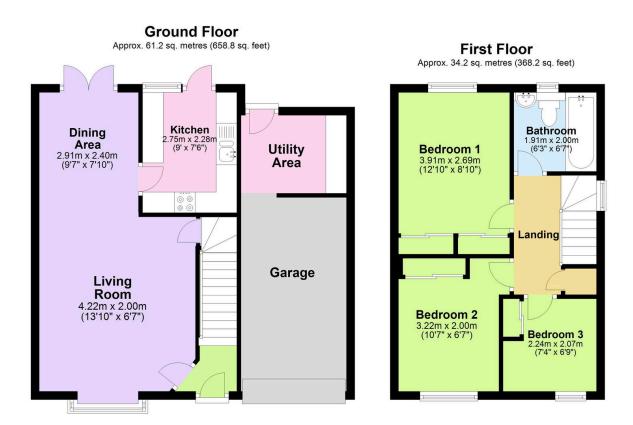

ith integrated appliances. The property boasts three well-proportioned bedrooms, all with built-in wardrobes, complemented by a stylishly appointed bathroom. Outside, a wonderful enclosed rear garden awaits, offering a private outdoor sanctuary with a carefully designed layout featuring newly fitted composite decking, lush lawn, and useful raised decking area – perfect for summer gatherings or quiet moments of relaxation.

# BRYONY HINE

## ехр ик

#### **Key Features**

- Freehold Council Tax Band C EPC C
- · Three Well-Proportioned Bedrooms
- · Contemporary Kitchen
- Enclosed Level Rear Garden
- Driveway Parking For Two Vehicles

- Immaculately Presented Semi-Detached Home
- · Stylish Family Bathroom
- · Spacious Lounge/Diner
- Garage & Utility Space
- Quote BH0675 To Book Your Viewing



Total area: approx. 95.4 sq. metres (1027.0 sq. feet)