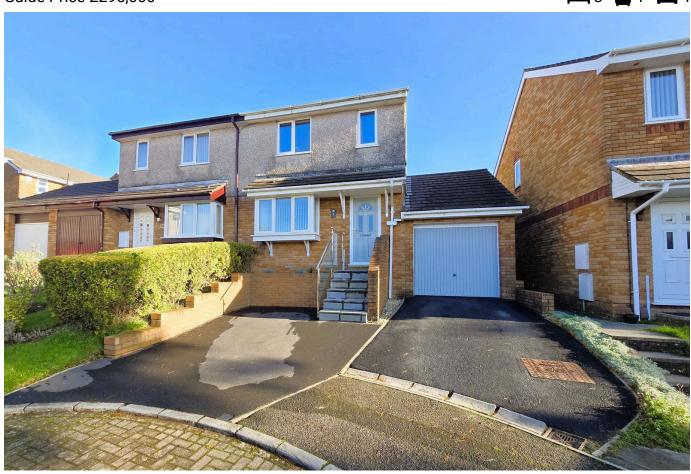

### Hallett Close, Latchbrook, Saltash, PL12 4UD

Guide Price £295,000

Step inside to be greeted by a spacious lounge/diner with elegant wooden flooring and stunning French doors that flood the space with natural light, this versatile living area creates the ideal environment for both relaxation and entertaining. The seamless flow opens up to a contemporary kitchen that will delight any home cook with integrated appliances. The property boasts three well-proportioned bedrooms, all with built-in wardrobes, complemented by a stylishly appointed bathroom. Outside, a wonderful enclosed rear garden awaits, offering a private outdoor sanctuary with a carefully designed layout featuring newly fitted composite decking, lush lawn, and useful raised decking area – perfect for summer gatherings or quiet moments of relaxation.

#### **Key Features**

- Freehold Council Tax Band C EPC C
- · Three Well-Proportioned Bedrooms
- · Contemporary Kitchen
- Enclosed Level Rear Garden
- Driveway Parking For Two Vehicles

- Immaculately Presented Semi-Detached Home
- · Stylish Family Bathroom
- · Spacious Lounge/Diner
- Garage & Utility Space
- Quote BH0675 To Book Your Viewing