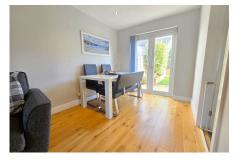

### Hallett Close, Latchbrook, Saltash, PL12 4UD

Guide Price £295,000

Step inside to be greeted by a spacious lounge/diner with elegant wooden flooring and stunning French doors that flood the space with natural light, this versatile living area creates the ideal environment for both relaxation and entertaining. The seamless flow opens up to a contemporary kitchen that will delight any home cook with integrated appliances. The property boasts three well-proportioned bedrooms, all with built-in wardrobes, complemented by a stylishly appointed bathroom. Outside, a wonderful enclosed rear garden awaits, offering a private outdoor sanctuary with a carefully designed layout featuring newly fitted composite decking, lush lawn, and useful raised decking area – perfect for summer gatherings or quiet moments of relaxation.