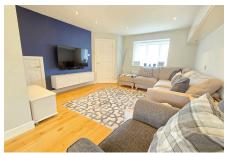

### Hallett Close, Latchbrook, Saltash, PL12 4UD

Guide Price £295,000

Step inside to be greeted by a spacious lounge/diner with elegant wooden flooring and stunning French doors that flood the space with natural light, this versatile living area creates the ideal environment for both relaxation and entertaining. The seamless flow opens up to a contemporary kitchen that will delight any home cook with integrated appliances. The property boasts three well-proportioned bedrooms, all with built-in wardrobes, complemented by a stylishly appointed bathroom. Outside, a wonderful enclosed rear garden awaits, offering a private outdoor sanctuary with a carefully designed layout featuring newly fitted composite decking, lush lawn, and useful raised decking area – perfect for summer gatherings or quiet moments of relaxation.