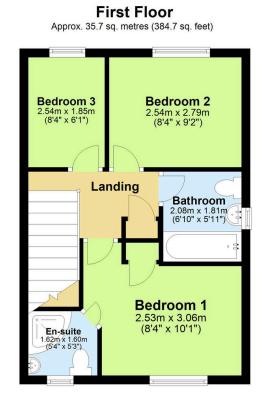

# Ground Floor Approx. 23.1 sq. metres (248.9 sq. feet) Lounge/Diner 4.60m x 4.74m (15'1" x 15'7") Kitchen 2.64m x 2.68m (8'8" x 8'10")

Total area: approx. 58.9 sq. metres (633.6 sq. feet)