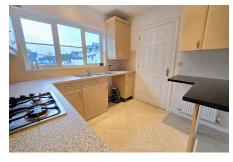

## Boconnoc Avenue, Callington, PL17 7TW

Guide Price £225,000

NO ONWARD CHAIN! Nestled in a quiet cul-de-sac location, this delightful 3-bedroom semi-detached home offers the perfect blend of comfort and convenience. Step inside and be greeted by a warm and inviting atmosphere, with a modern fitted kitchen and spacious lounge/diner boasting large patio doors that floods the space with natural light. Upstairs, you'll find three well-proportioned bedrooms, including a fabulous en-suite shower room and modern family bathroom. Outside, the private rear garden is a true gem, offering a secluded oasis for alfresco dining or entertaining. Other highlights include a single garage, off-road parking and a handy downstairs we

# Ground Floor Approx. 23.1 sq. metres (248.9 sq. feet) Lounge/Diner 4.60m x 4.74m (15'1" x 15'7") Kitchen 2.64m x 2.68m (8'8" x 8'10")

Total area: approx. 58.9 sq. metres (633.6 sq. feet)