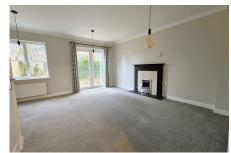

## Boconnoc Avenue, Callington, PL17 7TW

Guide Price £225,000

NO ONWARD CHAIN! Nestled in a quiet cul-de-sac location, this delightful 3-bedroom semi-detached home offers the perfect blend of comfort and convenience. Step inside and be greeted by a warm and inviting atmosphere, with a modern fitted kitchen and spacious lounge/diner boasting large patio doors that floods the space with natural light. Upstairs, you'll find three well-proportioned bedrooms, including a fabulous en-suite shower room and modern family bathroom. Outside, the private rear garden is a true gem, offering a secluded oasis for alfresco dining or entertaining. Other highlights include a single garage, off-road parking and a handy downstairs we

# Ground Floor Approx. 23.1 sq. metres (248.9 sq. feet) Lounge/Diner 4.60m x 4.74m (15'1" x 15'7") Kitchen 2.64m x 2.68m (8'8" x 8'10")

Total area: approx. 58.9 sq. metres (633.6 sq. feet)