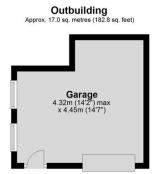

## 28 Spencer Gardens

Guide Price £230.000

A unique opportunity to acquire a wonderful three bedroom home located in the popular situated in a popular residential area near to schools and bus stops. This property is beautifully presented with great sized accommodation throughout and boasts many other salient features that include; a handy porch entrance, wonderful living room, generously sized kitchen / diner, three well-proportioned bedrooms, modern family bathroom, conservatory, enclosed south-facing rear garden with new decking! There is also a fabulous double garage at the back of the property which is accessible from the garden. This delightful home is ideally situated within a short distance of Saltash Community School, Churchtown Farm Nature Reserve, local amenities & transport links, making it the perfect choice for families or those seeking a convenient lifestyle.

## Key Features

- Freehold- Council Tax Band B EPC D
- · Spacious Kitchen/Diner
- Living Room & Conservatory
- Enclosed South-Facing Rear Garden With New Decking
- · On Road Parking Avaliable

- Three Bedroom Terraced Home
- · Modern Family Bathroom
- · Handy Porch
- Double Garage
- Quote BH0675 For A Viewing