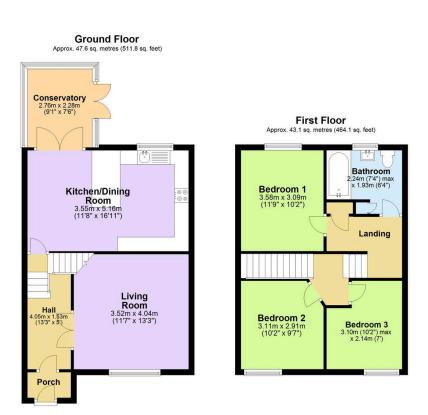

## 28 Spencer Gardens

Guide Price £230.000

A unique opportunity to acquire a wonderful three bedroom home located in the popular situated in a popular residential area near to schools and bus stops. This property is beautifully presented with great sized accommodation throughout and boasts many other salient features that include; a handy porch entrance, wonderful living room, generously sized kitchen / diner, three well-proportioned bedrooms, modern family bathroom, conservatory, enclosed south-facing rear garden with new decking! There is also a fabulous double garage at the back of the property which is accessible from the garden. This delightful home is ideally situated within a short distance of Saltash Community School, Churchtown Farm Nature Reserve, local amenities & transport links, making it the perfect choice for families or those seeking a convenient lifestyle.

## Key Features

- Freehold- Council Tax Band B EPC D
- · Spacious Kitchen/Diner
- Living Room & Conservatory
- Enclosed South-Facing Rear Garden With New Decking
- · On Road Parking Avaliable

- Three Bedroom Terraced Home
- · Modern Family Bathroom
- · Handy Porch
- Double Garage
- Quote BH0675 For A Viewing

Total area: approx. 107.6 sq. metres (1158.7 sq. feet)