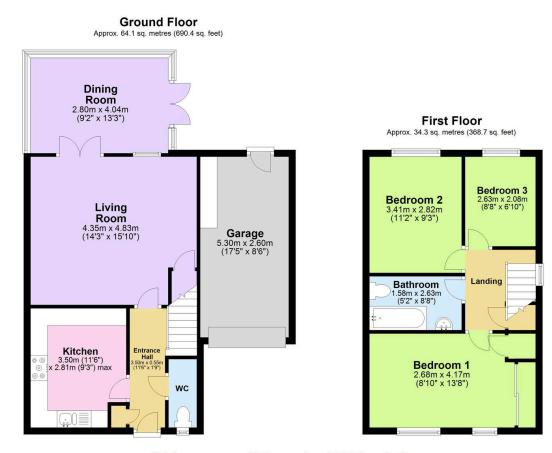

## 20 Sycamore Road,

Guide Price £290.000

The ground floor welcomes you into a bright entrance hallway, leading to the spacious living room which is filled with natural light and flows into the conservatory, extending the living space and offering a fabulous dining area. The stylish kitchen has been thoughtfully designed with modern units and integrated appliances, providing an ideal space for everyday cooking. A convenient downstairs WC completes the ground floor. Upstairs, you'll find three wellproportioned bedrooms, with the primary benefitting from ample built-in storage and a modern family bathroom. Outside, the property benefits from an enviable wraparound garden, mainly laid to lawn with a raised decked area - perfect for alfresco dining. To the front, a driveway provides off-road parking and leads to a single garage.

Total area: approx. 98.4 sq. metres (1059.2 sq. feet)