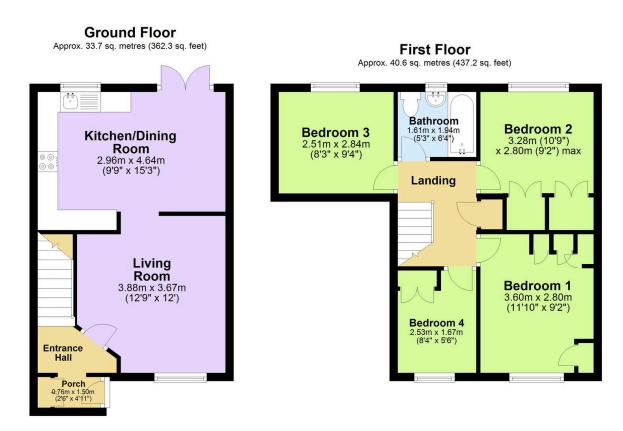

## Prospect Walk, Lower Burraton, Saltash

Guide Price £270,000

Step inside and be greeted by a warm and inviting atmosphere, with a spacious living room boasting a large window that floods the space with natural light. The kitchen has been completely transformed with brand new cabinets, worktops & built-in appliances creating a sleek & stylish look with soft grey tones. The dining area is generously sized with doors leading out to the raised decking. Upstairs, you'll find four well-proportioned bedrooms, with built in storage and a modern family bathroom. Outside, the private rear garden is enclosed and easy to maintain, offering a secluded oasis for alfresco dining & entertaining. Other highlights include a single garage in a nearby block, handy porch, newly fitted front & internal doors along with new carpets.

Total area: approx. 74.3 sq. metres (799.4 sq. feet)