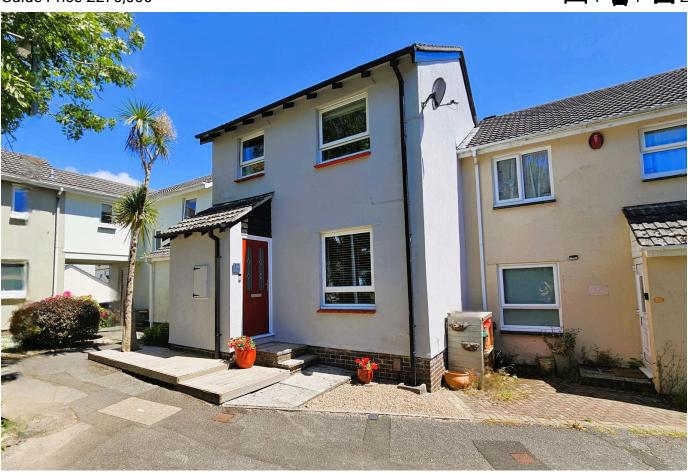

## Prospect Walk, Lower Burraton, Saltash

Guide Price £270,000

Step inside and be greeted by a warm and inviting atmosphere, with a spacious living room boasting a large window that floods the space with natural light. The kitchen has been completely transformed with brand new cabinets, worktops & built-in appliances creating a sleek & stylish look with soft grey tones. The dining area is generously sized with doors leading out to the raised decking. Upstairs, you'll find four well-proportioned bedrooms, with built in storage and a modern family bathroom. Outside, the private rear garden is enclosed and easy to maintain, offering a secluded oasis for alfresco dining & entertaining. Other highlights include a single garage in a nearby block, handy porch, newly fitted front & internal doors along with new carpets.