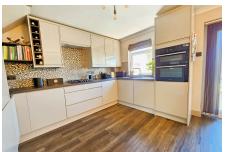

## Prospect Walk, Lower Burraton, Saltash

Guide Price £270,000

Step inside and be greeted by a warm and inviting atmosphere, with a spacious living room boasting a large window that floods the space with natural light. The kitchen has been completely transformed with brand new cabinets, worktops & built-in appliances creating a sleek & stylish look with soft grey tones. The dining area is generously sized with doors leading out to the raised decking. Upstairs, you'll find four well-proportioned bedrooms, with built in storage and a modern family bathroom. Outside, the private rear garden is enclosed and easy to maintain, offering a secluded oasis for alfresco dining & entertaining. Other highlights include a single garage in a nearby block, handy porch, newly fitted front & internal doors along with new carpets.