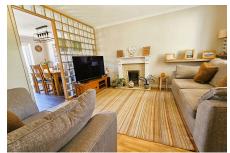

## Prospect Walk, Lower Burraton, Saltash

Guide Price £270,000

Step inside and be greeted by a warm and inviting atmosphere, with a spacious living room boasting a large window that floods the space with natural light. The kitchen has been completely transformed with brand new cabinets, worktops & built-in appliances creating a sleek & stylish look with soft grey tones. The dining area is generously sized with doors leading out to the raised decking. Upstairs, you'll find four well-proportioned bedrooms, with built in storage and a modern family bathroom. Outside, the private rear garden is enclosed and easy to maintain, offering a secluded oasis for alfresco dining & entertaining. Other highlights include a single garage in a nearby block, handy porch, newly fitted front & internal doors along with new carpets.