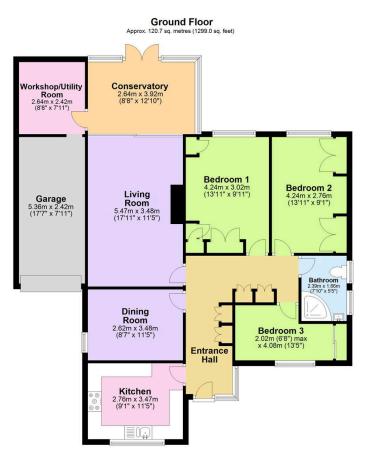

- Detached Bungalow Located In A Highly Popular Road
- Single Garage & Workshop
- Stylish Fitted Kitchen With Built-in Appliances
- Spacious Conservatory
- Quote BH0675 For A Viewing

Total area: approx. 120.7 sq. metres (1299.0 sq. feet)