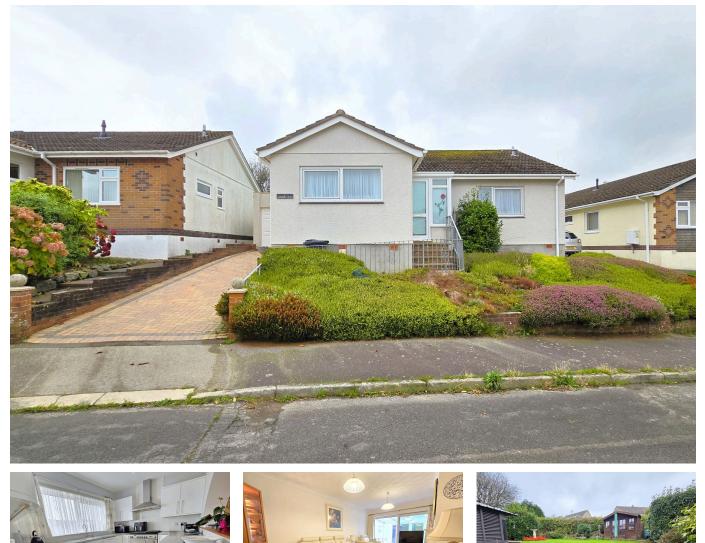

## © 07429659268 bryony.hine@exp.uk.com www.bryonyhine.exp.uk.com

**11 Tower View** 

Guide Price £425,000

🍋 3 🚰 1 🚘 3

A simply superb detached bungalow, nestled within a highly popular road in Saltash, Cornwall. This delightful property is immaculately presented throughout and boasts an array of salient features that include; a brick-paved driveway for multiple vehicles, a single garage & workshop, a fabulous living room with newly fitted fireplace, a stylish kitchen with built in appliances, a separate dining room, a modern shower room, three double bedrooms with excellent fitted wardrobes, a spacious conservatory with patio door flowing out to an absolutely gorgeous rear garden with lawn, patio, hot tub & summer house, just perfect for gardening, entertaining and al fresco dining! The property also benefits from a newly fitted boiler. This unique home needs to be seen to be fully appreciated so contact us asap to book your viewing!

- Detached Bungalow Located In A Highly Popular Road
- Single Garage & Workshop
- Stylish Fitted Kitchen With Built-in Appliances
- Spacious Conservatory
- Quote BH0675 For A Viewing

Total area: approx. 120.7 sq. metres (1299.0 sq. feet)