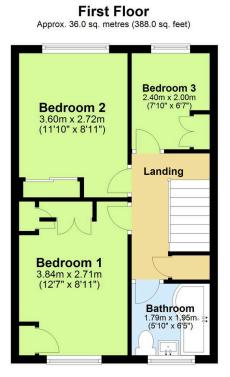

## © bryony.hine@exp.uk.com www.bryonyhine.exp.uk.com

29 Rashleigh Avenue

Offers Over £260,000

🍋 3 🚰 1 🚘 2

A unique opportunity to acquire a wonderfully extended three bedroom home! Located in the popular St Stephens area of Saltash, this property is beautifully presented and has great sized accommodation throughout! Features include; enclosed front & rear gardens, single garage with parking in front, handy storage outbuilding, fabulous entrance hallway, spacious living room, modern kitchen/diner, downstairs toilet, three double bedrooms with built-in wardrobes, a family bathroom & more! This delightful home is ideally situated within a short distance of Saltash Community School, Churchtown Farm Nature Reserve, local amenities & transport links, making it the perfect choice for families or those seeking a convenient lifestyle. Don't miss your opportunity to make this delightful property your new home. Call today to find out more!!

## **Key Features**

- Freehold EPC TBC Council Tax Band B
- Three Double Bedrooms With Built-In Wardobes
- Modern Family Bathroom
- Downstairs WC
- Parking In Front of Garage

- Extended Mid-Terrace Home
- Spacious Kitchen / Diner
- Generously Sized Living Room
- Front & Rear Enclosed Gardens
- Quote BH0675 For A Viewing