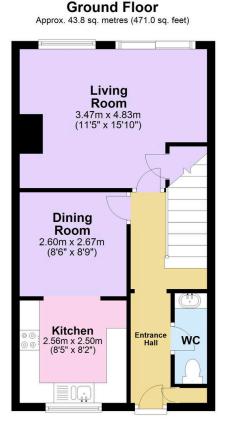

## © bryony.hine@exp.uk.com www.bryonyhine.exp.uk.com

29 Rashleigh Avenue

Offers Over £260,000

🍋 3 🚰 1 🚘 2

A unique opportunity to acquire a wonderfully extended three bedroom home! Located in the popular St Stephens area of Saltash, this property is beautifully presented and has great sized accommodation throughout! Features include; enclosed front & rear gardens, single garage with parking in front, handy storage outbuilding, fabulous entrance hallway, spacious living room, modern kitchen/diner, downstairs toilet, three double bedrooms with built-in wardrobes, a family bathroom & more! This delightful home is ideally situated within a short distance of Saltash Community School, Churchtown Farm Nature Reserve, local amenities & transport links, making it the perfect choice for families or those seeking a convenient lifestyle. Don't miss your opportunity to make this delightful property your new home. Call today to find out more!!

## **Key Features**

- Freehold EPC TBC Council Tax Band B
- Three Double Bedrooms With Built-In Wardobes
- Modern Family Bathroom
- Downstairs WC
- Parking In Front of Garage

- Extended Mid-Terrace Home
- Spacious Kitchen / Diner
- Generously Sized Living Room
- Front & Rear Enclosed Gardens
- Quote BH0675 For A Viewing