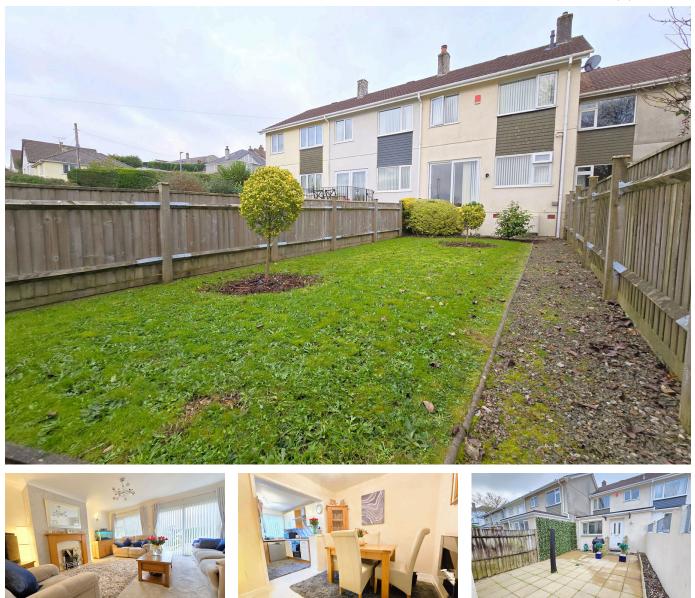

## © bryony.hine@exp.uk.com www.bryonyhine.exp.uk.com

29 Rashleigh Avenue

Offers Over £260,000

🍋 3 🚰 1 🚘 2

A unique opportunity to acquire a wonderfully extended three bedroom home! Located in the popular St Stephens area of Saltash, this property is beautifully presented and has great sized accommodation throughout! Features include; enclosed front & rear gardens, single garage with parking in front, handy storage outbuilding, fabulous entrance hallway, spacious living room, modern kitchen/diner, downstairs toilet, three double bedrooms with built-in wardrobes, a family bathroom & more! This delightful home is ideally situated within a short distance of Saltash Community School, Churchtown Farm Nature Reserve, local amenities & transport links, making it the perfect choice for families or those seeking a convenient lifestyle. Don't miss your opportunity to make this delightful property your new home. Call today to find out more!!

## **Key Features**

- Freehold EPC TBC Council Tax Band B
- Three Double Bedrooms With Built-In Wardobes
- Modern Family Bathroom
- Downstairs WC
- Parking In Front of Garage

- Extended Mid-Terrace Home
- Spacious Kitchen / Diner
- Generously Sized Living Room
- Front & Rear Enclosed Gardens
- Quote BH0675 For A Viewing