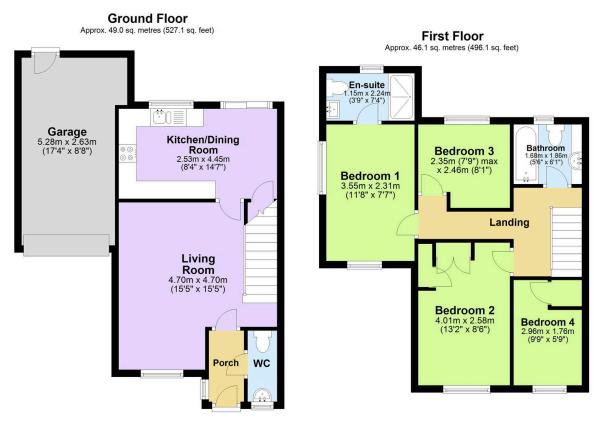

ll-proportioned bedrooms, a modern family bathroom and a fabulous en-suite shower room! Outside, the secluded rear garden is south-facing and offers private areas to soak up that sun! Other highlights include a single garage with utility space, a handy porch entrance, downstairs wc & driveway parking for three vehicles. This wonderful home is conveniently located within a short distance of excellent schools, parks, local amenities & transport links.

# BRYONY HINE

#### **Key Features**

- Freehold Council Tax Band B EPC TBC
- NO ONWARD CHAIN
- Stylish Kitchen / Diner with Bi-folding Doors
- Spacious Living Room
- Single Garage & Parking For 2 Vehicles

- Semi-Detached 4 Bedroom Home
- En-suite Shower Room
- Modern Family Bathroom
- Handy Downstairs WC
- Quote BH0675 To Book Your Viewing



Total area: approx. 95.1 sq. metres (1023.2 sq. feet)