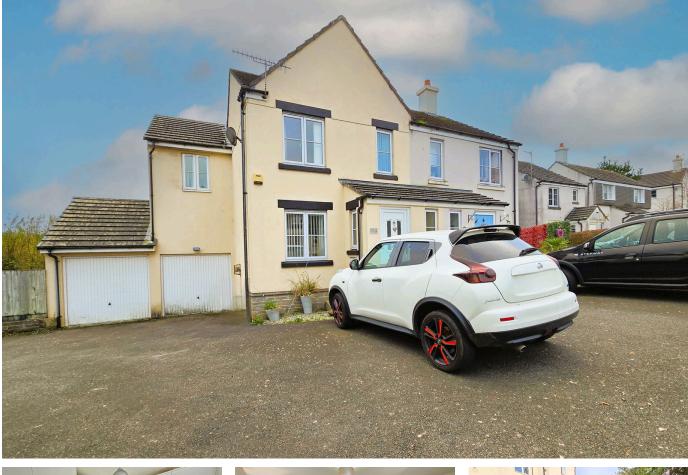

### Grassmere Way, Pillmere, Saltash, PL12 6YT

Offers In Region Of £260,000

🍋 4 🚔 2 🚘 2

*NO ONWARD CHAIN!* Step inside and be greeted by a warm and inviting atmosphere, with a spacious living room boasting a large window that floods the space with natural light. The stylish modern kitchen/diner has built-in appliances and fantastic bi-folding doors leading out to the decked balcony, perfect for entertaining. Upstairs you'll find a roomy landing, four well-proportioned bedrooms, a modern family bathroom and a fabulous en-suite shower room! Outside, the secluded rear garden is south-facing and offers private areas to soak up that sun! Other highlights include a single garage with utility space, a handy porch entrance, downstairs wc & driveway parking for three vehicles. This wonderful home is conveniently located within a short distance of excellent schools, parks, local amenities & transport links.

#### **Key Features**

- Freehold Council Tax Band B EPC TBC
- NO ONWARD CHAIN
- Stylish Kitchen / Diner with Bi-folding Doors
- Spacious Living Room
- Single Garage & Parking For 2 Vehicles

- Semi-Detached 4 Bedroom Home
- En-suite Shower Room
- Modern Family Bathroom
- Handy Downstairs WC
- Quote BH0675 To Book Your Viewing