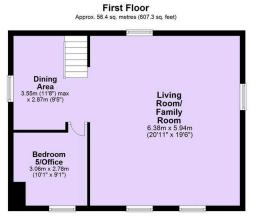

## St. Stephens Road, Saltash, PL12 4NJ

Guide Price £360,000

Set in a desirable location, this bright and airy home compromises of an impressive entrance hall leading to a generously sized kitchen/diner, a roomy family bathroom, four double bedrooms, including master en-suite shower room. Upstairs, the true heart of this home is the stunning family room with exposed wooden beams, complete with newly fitted Velux windows, countryside views, and a dining area. The first floor also hosts a fifth bedroom which would make a great office space, guest or playroom. Outside, the property benefits from a superb rear garden, with multiple areas perfect for al fresco dining and family enjoyment. Additional benefits include: a fantastic cellar which is full head height and could be converted subject to relevant planning permission, off road parking for two vehicles, garage, nearby schools and amenities.

## **Key Features**

- Freehold Council Tax Band D EPC C
- · Five Well-Proportioned Bedrooms
- · Spacious Kitchen/Breakfast Room
- Fantastic Cellar Space Full Head Height
- · Garage & Off Road Parking

- · Detached Home
- · En-suite Shower Room
- · Wonderful Family Room / Lounge
- Enclosed Newly Decked Garden
- Quote BH0675 To Book Your Viewing

Total area: approx. 165.9 sq. metres (1785.2 sq. feet)