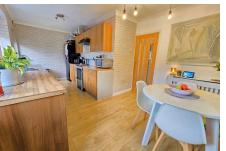

## St. Stephens Road, Saltash, PL12 4NJ

Guide Price £360,000

Set in a desirable location, this bright and airy home compromises of an impressive entrance hall leading to a generously sized kitchen/diner, a roomy family bathroom, four double bedrooms, including master en-suite shower room. Upstairs, the true heart of this home is the stunning family room with exposed wooden beams, complete with newly fitted Velux windows, countryside views, and a dining area. The first floor also hosts a fifth bedroom which would make a great office space, guest or playroom. Outside, the property benefits from a superb rear garden, with multiple areas perfect for al fresco dining and family enjoyment. Additional benefits include: a fantastic cellar which is full head height and could be converted subject to relevant planning permission, off road parking for two vehicles, garage, nearby schools and amenities.