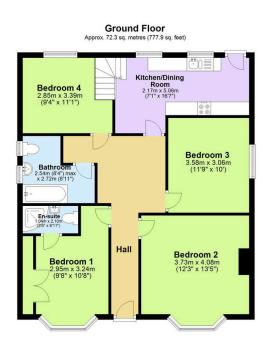

## St. Stephens Road, Saltash, PL12 4NJ

Guide Price £360,000

Set in a desirable location, this bright and airy home compromises of an impressive entrance hall leading to a generously sized kitchen/diner, a roomy family bathroom, four double bedrooms, including master en-suite shower room. Upstairs, the true heart of this home is the stunning family room with exposed wooden beams, complete with newly fitted Velux windows, countryside views, and a dining area. The first floor also hosts a fifth bedroom which would make a great office space, guest or playroom. Outside, the property benefits from a superb rear garden, with multiple areas perfect for al fresco dining and family enjoyment. Additional benefits include: a fantastic cellar which is full head height and could be converted subject to relevant planning permission, off road parking for two vehicles, garage, nearby schools and amenities.

## **Key Features**

- Freehold Council Tax Band D EPC C
- · Five Well-Proportioned Bedrooms
- · Spacious Kitchen/Breakfast Room
- Fantastic Cellar Space Full Head Height
- · Garage & Off Road Parking

- · Detached Home
- · En-suite Shower Room
- · Wonderful Family Room / Lounge
- Enclosed Newly Decked Garden
- Quote BH0675 To Book Your Viewing

Total area: approx. 165.9 sq. metres (1785.2 sq. feet)