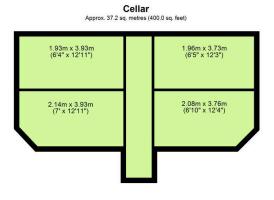

## St. Stephens Road, Saltash, PL12 4NJ

Guide Price £360,000

Set in a desirable location, this bright and airy home compromises of an impressive entrance hall leading to a generously sized kitchen/diner, a roomy family bathroom, four double bedrooms, including master en-suite shower room. Upstairs, the true heart of this home is the stunning family room with exposed wooden beams, complete with newly fitted Velux windows, countryside views, and a dining area. The first floor also hosts a fifth bedroom which would make a great office space, guest or playroom. Outside, the property benefits from a superb rear garden, with multiple areas perfect for al fresco dining and family enjoyment. Additional benefits include: a fantastic cellar which is full head height and could be converted subject to relevant planning permission, off road parking for two vehicles, garage, nearby schools and amenities.

## **Key Features**

- Freehold Council Tax Band D EPC C
- · Five Well-Proportioned Bedrooms
- · Spacious Kitchen/Breakfast Room
- Fantastic Cellar Space Full Head Height
- · Garage & Off Road Parking

- · Detached Home
- · En-suite Shower Room
- · Wonderful Family Room / Lounge
- Enclosed Newly Decked Garden
- Quote BH0675 To Book Your Viewing

Total area: approx. 165.9 sq. metres (1785.2 sq. feet)