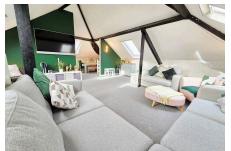

## St. Stephens Road, Saltash, PL12 4NJ

Guide Price £360,000

Set in a desirable location, this bright and airy home compromises of an impressive entrance hall leading to a generously sized kitchen/diner, a roomy family bathroom, four double bedrooms, including master en-suite shower room. Upstairs, the true heart of this home is the stunning family room with exposed wooden beams, complete with newly fitted Velux windows, countryside views, and a dining area. The first floor also hosts a fifth bedroom which would make a great office space, guest or playroom. Outside, the property benefits from a superb rear garden, with multiple areas perfect for al fresco dining and family enjoyment. Additional benefits include: a fantastic cellar which is full head height and could be converted subject to relevant planning permission, off road parking for two vehicles, garage, nearby schools and amenities.