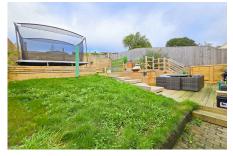

## St. Stephens Road, Saltash, PL12 4NJ

Guide Price £360,000

Set in a desirable location, this bright and airy home compromises of an impressive entrance hall leading to a generously sized kitchen/diner, a roomy family bathroom, four double bedrooms, including master en-suite shower room. Upstairs, the true heart of this home is the stunning family room with exposed wooden beams, complete with newly fitted Velux windows, countryside views, and a dining area. The first floor also hosts a fifth bedroom which would make a great office space, guest or playroom. Outside, the property benefits from a superb rear garden, with multiple areas perfect for al fresco dining and family enjoyment. Additional benefits include: a fantastic cellar which is full head height and could be converted subject to relevant planning permission, off road parking for two vehicles, garage, nearby schools and amenities.

## **Key Features**

- Freehold Council Tax Band D EPC C
- · Five Well-Proportioned Bedrooms
- · Spacious Kitchen/Breakfast Room
- Fantastic Cellar Space Full Head Height
- · Garage & Off Road Parking

- · Detached Home
- · En-suite Shower Room
- · Wonderful Family Room / Lounge
- Enclosed Newly Decked Garden
- Quote BH0675 To Book Your Viewing