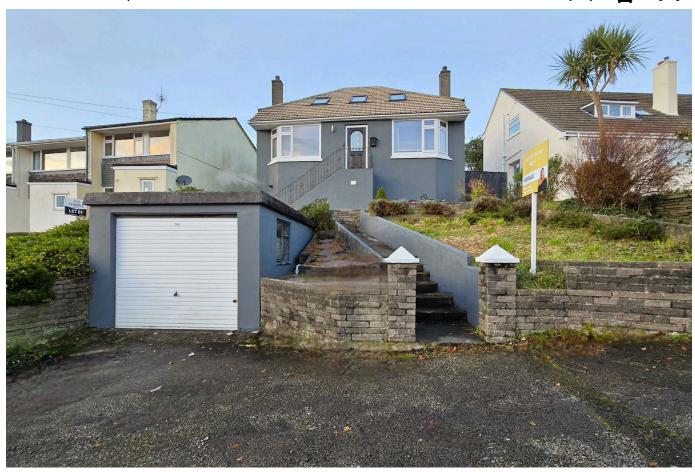

## St. Stephens Road, Saltash, PL12 4NJ

Guide Price £360,000

Set in a desirable location, this bright and airy home compromises of an impressive entrance hall leading to a generously sized kitchen/diner, a roomy family bathroom, four double bedrooms, including master en-suite shower room. Upstairs, the true heart of this home is the stunning family room with exposed wooden beams, complete with newly fitted Velux windows, countryside views, and a dining area. The first floor also hosts a fifth bedroom which would make a great office space, guest or playroom. Outside, the property benefits from a superb rear garden, with multiple areas perfect for al fresco dining and family enjoyment. Additional benefits include: a fantastic cellar which is full head height and could be converted subject to relevant planning permission, off road parking for two vehicles, garage, nearby schools and amenities.

## **Key Features**

- Freehold Council Tax Band D EPC C
- · Five Well-Proportioned Bedrooms
- · Spacious Kitchen/Breakfast Room
- Fantastic Cellar Space Full Head Height
- · Garage & Off Road Parking

- · Detached Home
- · En-suite Shower Room
- · Wonderful Family Room / Lounge
- Enclosed Newly Decked Garden
- Quote BH0675 To Book Your Viewing