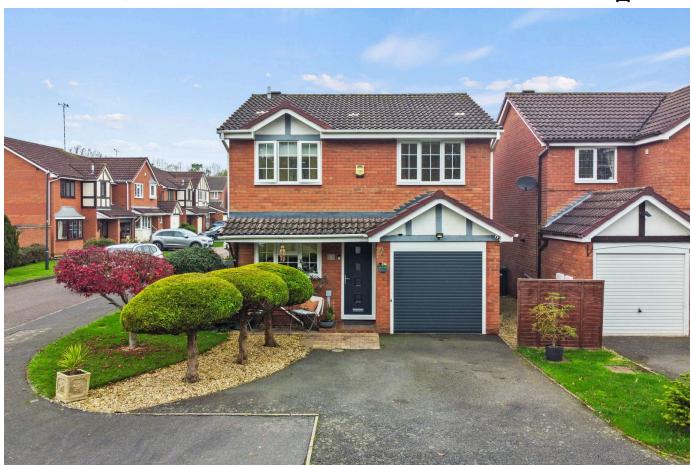

## Kirkby Close, Rugby, CV21 1TT

Offers Over £375,000

This beautiful three bedroom detached property on the outskirts of Rugby, Warwickshire. 1173 sq ft of accommodation. one not to be missed.

A perfect family home, combining modern comforts with a prime location. Nestled in a quiet culde-sac to the north of this historic and popular town, the property is ideally positioned for commuters and families alike.

## **Key Features**

- Newly fitted Kitchen and appliances
- Prime location near footpaths and fields
- Separate office / salon for work from home business
- · Double glazed
- · Off Road private parking

- New gas combi Boiler
- · Bright and airy Lounge/dining
- · Three good sized bedrooms
- · Conservatory and downstairs cloakroom
- Hot Tub included 3 years old and serviced regularly

FLOOR 1

FLOOR 2

TOTAL: 1173 sq. ft, 109 m2 FLOOR 1: 650 sq. ft, 60 m2, FLOOR 2: 523 sq. ft, 49 m2 EXCLUDED AREAS: "": 104 sq. ft, 10 m2