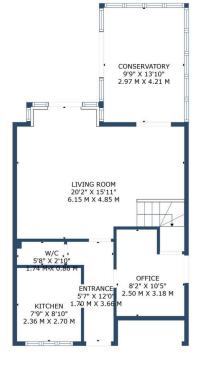

- New gas combi Boiler
- · Bright and airy Lounge/dining
- · Three good sized bedrooms
- · Conservatory and downstairs cloakroom
- Hot Tub included 3 years old and serviced regularly

FLOOR 1

FLOOR 2

TOTAL: 1173 sq. ft, 109 m2 FLOOR 1: 650 sq. ft, 60 m2, FLOOR 2: 523 sq. ft, 49 m2 EXCLUDED AREAS: "": 104 sq. ft, 10 m2

Floor Plan Created By Harper & Reid. Measurements Deemed Highly Reliable But Not Guaranteed