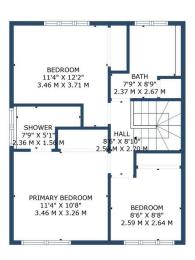

- New gas combi Boiler
- · Bright and airy Lounge/dining
- · Three good sized bedrooms
- · Conservatory and downstairs cloakroom
- Hot Tub included 3 years old and serviced regularly

FLOOR 1

FLOOR 2

TOTAL: 1173 sq. ft, 109 m2 FLOOR 1: 650 sq. ft, 60 m2, FLOOR 2: 523 sq. ft, 49 m2 EXCLUDED AREAS: "": 104 sq. ft, 10 m2

Floor Plan Created By Harper & Reid. Measurements Deemed Highly Reliable But Not Guaranteed