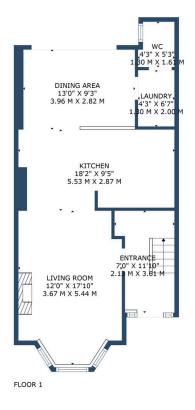

## **Key Features**

- · 3 good sized bedrooms
- Extended
- · Log Burner
- · Popular location
- · Close to amenities

- Downstairs WC
- · Open plan kitchen Dining
- · Large garden
- · Great schools
- · New roof and windows

TOTAL: 1087 sq. ft, 101 m2
FLOOR 1: 625 sq. ft, 58 m2, FLOOR 2: 462 sq. ft, 43 m2