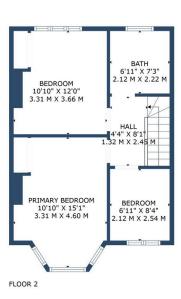

## **Key Features**

- · 3 good sized bedrooms
- Extended
- · Log Burner
- · Popular location
- · Close to amenities

- Downstairs WC
- · Open plan kitchen Dining
- · Large garden
- · Great schools
- · New roof and windows

TOTAL: 1087 sq. ft, 101 m2
FLOOR 1: 625 sq. ft, 58 m2, FLOOR 2: 462 sq. ft, 43 m2