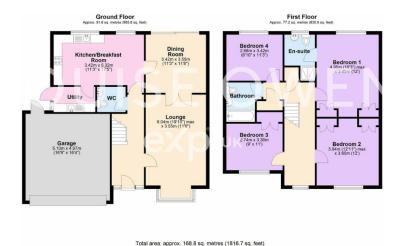

#### Farway Gardens, Codsall, Wolverhampton, WV8 2QA

Guide Price £600.000

Stunning family home with four large bedrooms set within a prime position in this popular development, this beautifully designed residence by renowned local builders Messrs David Payne is among the finest properties in the cul-de-sac. The layout is thoughtfully crafted to accommodate modern family life, offering spacious, well-appointed living spaces across two floors.

1616.87 Sq ft of accommodation

Property Ref LO 0765

#### **Key Features**

- · Desirable Village location
- Double garage with private driveway
- · Quality double glazing throughout
- · Walking distance to local train stations
- · Close to local shops and amenities

- · Four Double Bedrooms
- New carpets throughout
- · 3 Bathrooms
- · Quiet cul-de-sac location
- •