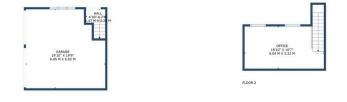

TOTAL: 2708 sq. ft, 252 m2 FLOOR 1: 1465 sq. ft, 136 m2, FLOOR 2: 1243 sq. ft, 116 m2 EXCLUDED AREAS: GARAGE: 358 sq. ft, 33 m2, LOW CELLING: 273 sq. ft, 26 m2 Floor Plan Created by Harner & Beld. Measurements Deemed Highby Reliable But Net Couranteed