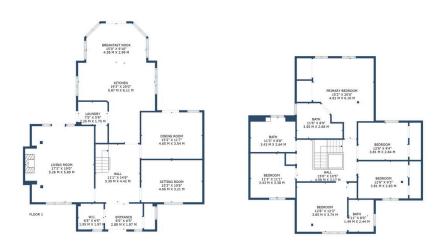

TOTAL: 2708 sq. ft, 252 m2 FLOOR 1: 1465 sq. ft, 136 m2, FLOOR 2: 1243 sq. ft, 116 m2 EXCLUDED AREAS: GARAGE: 358 sq. ft, 33 m2, LOW CELLING: 273 sq. ft, 26 m2 Floor Plan Created by Harner & Beld. Measurements Deemed Highby Reliable But Net Couranteed