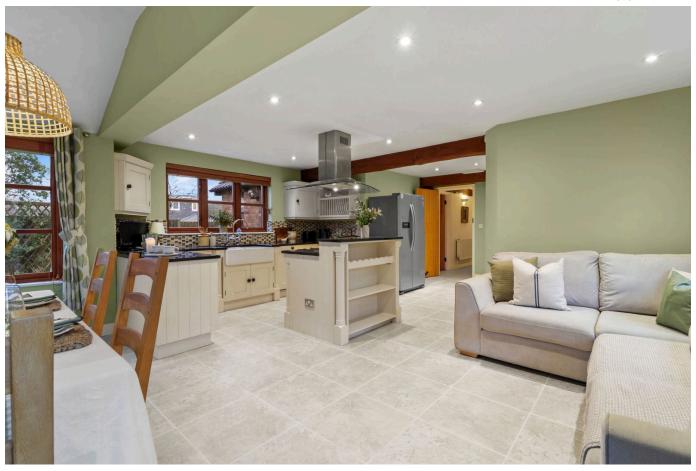

#### **Key Features**

- Popular Village Location
- Two En-Suites
- Lounge with Multi Fuel Stove
- Downstairs Study
- Double garage with Home office above

- Five Double bedrooms
- Superb Kitchen/ Dining Room
- Second Sitting Room/Playroom/Dining
- Detached Property
- Landscaped gardens