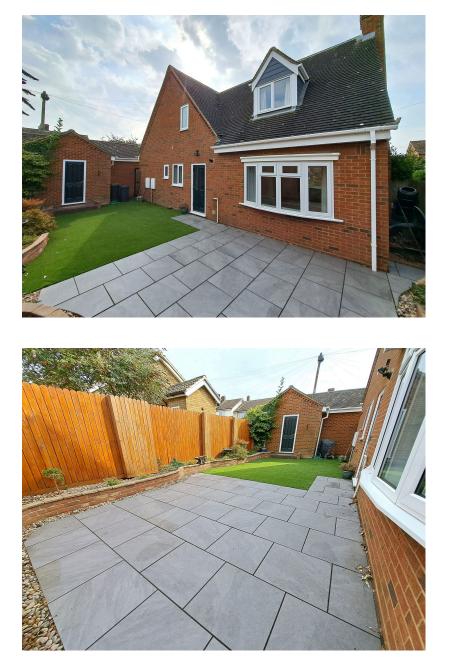

Individually designed detached family home in a non estate location, with countryside walks on your doorstep. Spacious well planned accommodation with guality fixtures & fitting throughout. Fitted kitchen / breakfast room, study with fitted office furniture, well proportioned dining room & dual aspect sitting room. To the first floor are three double bedrooms & family shower room. Externally there is an enclosed low maintenance rear garden with large patio & artificial lawn. To the front is a block paved driveway providing off road parking for a number of vehicles, leading to a detached single garage with additional eaves storage space. Offered for sale with no forward chain.