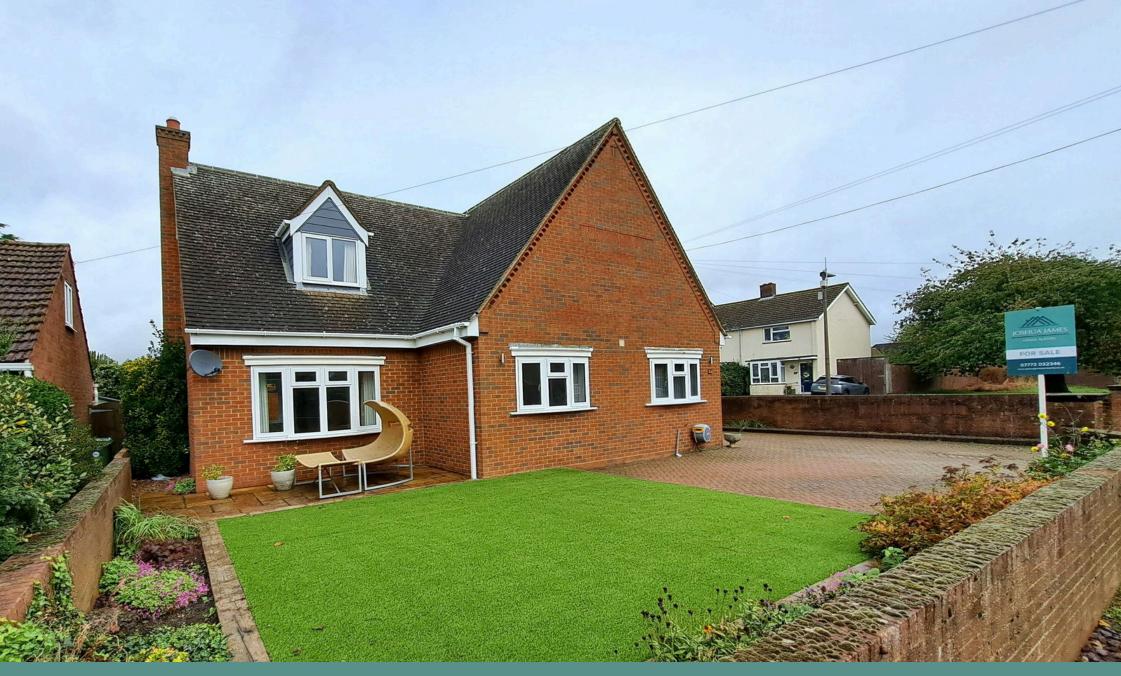

## Old Bedford Road, Potton, Sandy, Bedfordshire, SG19 2QL

## Asking Price £475,000

- Individually Designed **Detached Family Home**
- Fitted Kitchen / Breakfast Room
- Dual Aspect Sitting Room & 
   Three Double Bedrooms
  **Dining Room**
- Spacious Well Planned Accommodation
- Study with Fitted Office Furniture
- Low Maintenance Gardens to 
  Ample Off Road Parking & **Both Front & Rear** Single Garage
- No Forward Chain Countryside Walks on Your Doorstep

Individually designed detached family home in a non estate location, with countryside walks on your doorstep. Spacious well planned accommodation with guality fixtures & fitting throughout. Fitted kitchen / breakfast room, study with fitted office furniture, well proportioned dining room & dual aspect sitting room. To the first floor are three double bedrooms & family shower room. Externally there is an enclosed low maintenance rear garden with large patio & artificial lawn. To the front is a block paved driveway providing off road parking for a number of vehicles, leading to a detached single garage with additional eaves storage space. Offered for sale with no forward chain.