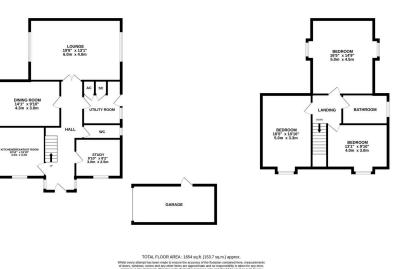

Individually designed detached family home in a non estate location, with countryside walks on your doorstep. Spacious well planned accommodation with guality fixtures & fitting throughout. Fitted kitchen / breakfast room, study with fitted office furniture, well proportioned dining room & dual aspect sitting room. To the first floor are three double bedrooms & family shower room. Externally there is an enclosed low maintenance rear garden with large patio & artificial lawn. To the front is a block paved driveway providing off road parking for a number of vehicles, leading to a detached single garage with additional eaves storage space. Offered for sale with no forward chain.