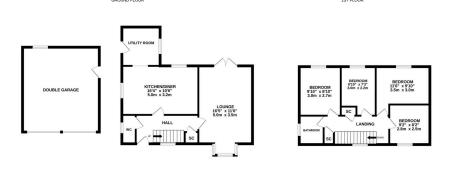

Detached Family Home
 Premier Village Location

Located in one of the areas premier villages on a corner plot sits this four bedroom detached family home. Benefiting from a spacious kitchen / dining room & dual aspect living room. Externally there is a good size enclosed rear garden, detached double garage with additional eaves storage space & ample off road parking. The property offers great scope for further development subject to planning & is offered for sale with no forward chain.

writted every strength has been make to estate the accuracy of the tooppain contained nete, measurements of doors, windows, comiss and any other letters are approximate and no responsibility or takes for any enter, omission or mis-statement. This plan is for illustrative purposes only and should be used as such by any prospective purchaser. The services, systems and appliances shown have note bene tested and no guarantee as to their operatibility or efficiency; can be given.