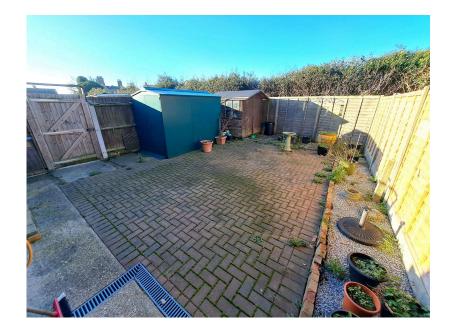

 Low Maintenance Enclosed Rear Garden

 Garage En-Bloc & Off Road Parking

No Forward Chain

· Gas Central Heating & Upvc Double Glazing

Mature semi detached property, situated in the heart of Gamlingay village, within easy access to all local amenities & shops. Offered for sale with no forward chain. The property benefits from cloakroom, 24ft through lounge / dining room & fitted kitchen with integral fridge & freezer. To the first floor are three double bedrooms & four piece bathroom suite. Externally there is a fully paved low maintenance garden, single garage en bloc & off road parking area. The property is very clean & tidy but would benefit from some updating.