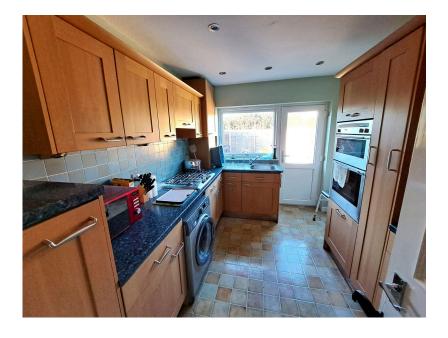

 Low Maintenance Enclosed Rear Garden

 Garage En-Bloc & Off Road Parking

No Forward Chain

· Gas Central Heating & Upvc Double Glazing

Mature semi detached property, situated in the heart of Gamlingay village, within easy access to all local amenities & shops. Offered for sale with no forward chain. The property benefits from cloakroom, 24ft through lounge / dining room & fitted kitchen with integral fridge & freezer. To the first floor are three double bedrooms & four piece bathroom suite. Externally there is a fully paved low maintenance garden, single garage en bloc & off road parking area. The property is very clean & tidy but would benefit from some updating.