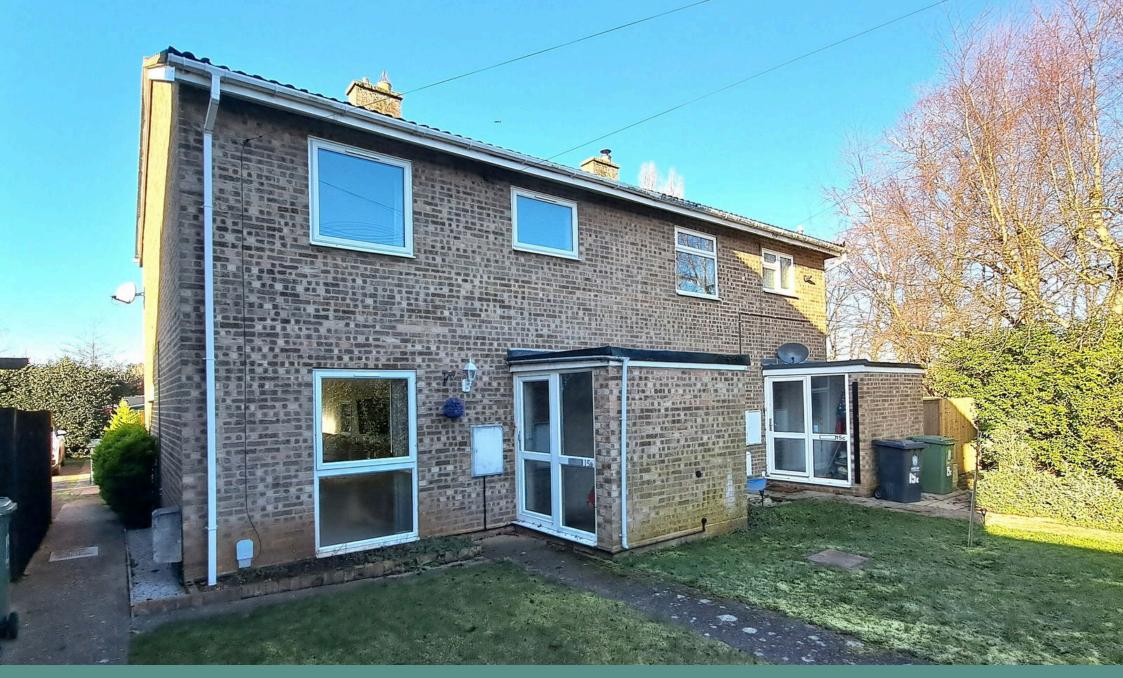

## Waresley Road, Gamlingay SG19 3NN

## Asking Price £315,000

Central Village Location

 Easy Acees to all Local Amenities & Shops

• 24ft Through Lounge / Dining • Fitted Kitchen with Integral Room

Fridge & Freezer

Three Double Bedrooms

Four Piece Bathroom Suite

 Low Maintenance Enclosed Rear Garden

 Garage En-Bloc & Off Road Parking

No Forward Chain

· Gas Central Heating & Upvc Double Glazing

Mature semi detached property, situated in the heart of Gamlingay village, within easy access to all local amenities & shops. Offered for sale with no forward chain. The property benefits from cloakroom, 24ft through lounge / dining room & fitted kitchen with integral fridge & freezer. To the first floor are three double bedrooms & four piece bathroom suite. Externally there is a fully paved low maintenance garden, single garage en bloc & off road parking area. The property is very clean & tidy but would benefit from some updating.