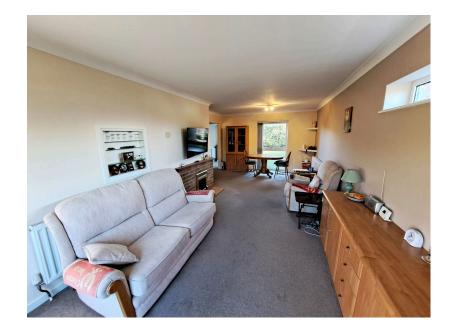

## Asking Price £315,000

Central Village Location

 Easy Acees to all Local Amenities & Shops

• 24ft Through Lounge / Dining • Fitted Kitchen with Integral Room

Fridge & Freezer

Three Double Bedrooms

Four Piece Bathroom Suite

 Low Maintenance Enclosed Rear Garden

 Garage En-Bloc & Off Road Parking

No Forward Chain

· Gas Central Heating & Upvc Double Glazing

Mature semi detached property, situated in the heart of Gamlingay village, within easy access to all local amenities & shops. Offered for sale with no forward chain. The property benefits from cloakroom, 24ft through lounge / dining room & fitted kitchen with integral fridge & freezer. To the first floor are three double bedrooms & four piece bathroom suite. Externally there is a fully paved low maintenance garden, single garage en bloc & off road parking area. The property is very clean & tidy but would benefit from some updating.