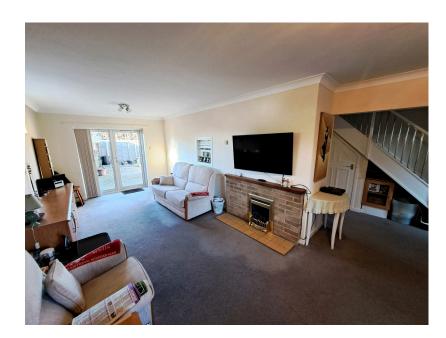

## Asking Price £315,000

Central Village Location

 Easy Acees to all Local Amenities & Shops

• 24ft Through Lounge / Dining • Fitted Kitchen with Integral Room

Fridge & Freezer

Three Double Bedrooms

Four Piece Bathroom Suite

 Low Maintenance Enclosed Rear Garden

 Garage En-Bloc & Off Road Parking

No Forward Chain

· Gas Central Heating & Upvc Double Glazing

Mature semi detached property, situated in the heart of Gamlingay village, within easy access to all local amenities & shops. Offered for sale with no forward chain. The property benefits from cloakroom, 24ft through lounge / dining room & fitted kitchen with integral fridge & freezer. To the first floor are three double bedrooms & four piece bathroom suite. Externally there is a fully paved low maintenance garden, single garage en bloc & off road parking area. The property is very clean & tidy but would benefit from some updating.