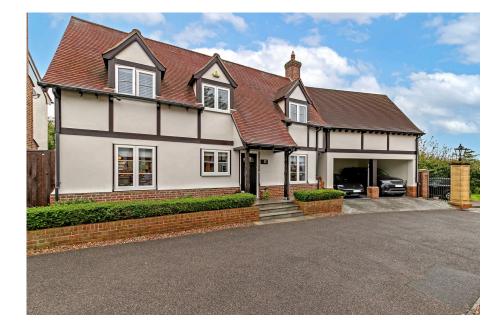

## The Maltings, Gamlingay SG19 3JN

Asking Price £625,000

- Executive Detached Family Small Private Development Home
- Open Plan / Family / Dining Room
- Master Bedroom with En-Suite
- - Sitting Room with Feature **Open Fireplace**
  - Three Further Bedrooms
- Further En-Suite & Family Wet 
  Rear Garden Backing onto Protected Meadow Room
- Covered Parking for Two Vehicles
  - Complete Forward Chain

Located on a small private development sits this executive four bedroom detached family home. Situated within walking distance of all local amenities & school. Offered for sale in wonderful condition with guality fixtures & fittings throughout. The property provides well planned accommodation with a large open plan family / dining room & dual aspect sitting room with stunning Inglenook open fireplace. To the first floor are four bedrooms, two en-suite bathrooms & family wet room. The master bedroom is beautifully proportioned measuring in excess of 20ft x 15ft with a Juliet balcony overlooking the back garden & beyond. Externally the landscaped rear garden backs onto a protected meadow, affording a great deal of privacy. In addition there is a double width covered carport providing parking for two vehicles.