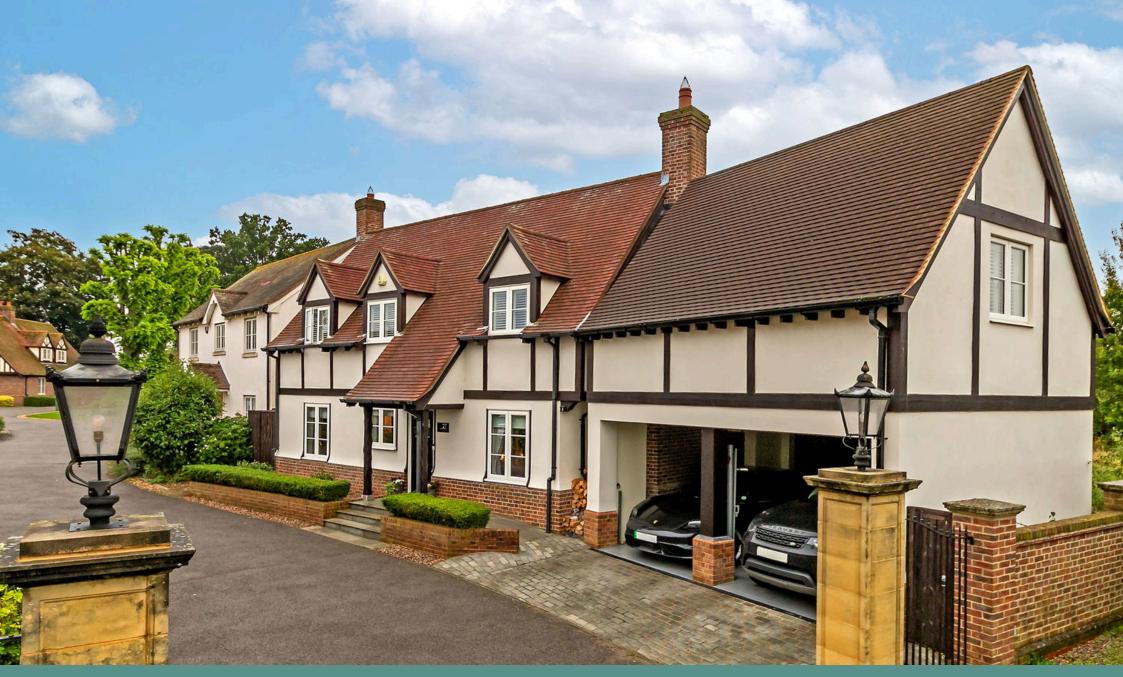

## The Maltings, Gamlingay SG19 3JN

Asking Price £625,000

- Executive Detached Family Small Private Development Home
- Open Plan / Family / Dining Room
- Master Bedroom with En-Suite
- - Sitting Room with Feature **Open Fireplace**
  - Three Further Bedrooms
- Further En-Suite & Family Wet 
  Rear Garden Backing onto Protected Meadow Room
- Covered Parking for Two Vehicles
  - Complete Forward Chain

Located on a small private development sits this executive four bedroom detached family home. Situated within walking distance of all local amenities & school. Offered for sale in wonderful condition with guality fixtures & fittings throughout. The property provides well planned accommodation with a large open plan family / dining room & dual aspect sitting room with stunning Inglenook open fireplace. To the first floor are four bedrooms, two en-suite bathrooms & family wet room. The master bedroom is beautifully proportioned measuring in excess of 20ft x 15ft with a Juliet balcony overlooking the back garden & beyond. Externally the landscaped rear garden backs onto a protected meadow, affording a great deal of privacy. In addition there is a double width covered carport providing parking for two vehicles.