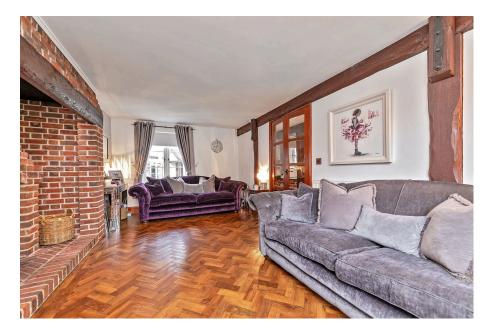

## The Maltings, Gamlingay SG19 3JN

Asking Price £625,000

- Executive Detached Family Small Private Development Home
- Open Plan / Family / Dining Room
- Master Bedroom with En-Suite
- - Sitting Room with Feature **Open Fireplace**
  - Three Further Bedrooms
- Further En-Suite & Family Wet 
  Rear Garden Backing onto Protected Meadow Room
- Covered Parking for Two Vehicles
  - Complete Forward Chain

Located on a small private development sits this executive four bedroom detached family home. Situated within walking distance of all local amenities & school. Offered for sale in wonderful condition with guality fixtures & fittings throughout. The property provides well planned accommodation with a large open plan family / dining room & dual aspect sitting room with stunning Inglenook open fireplace. To the first floor are four bedrooms, two en-suite bathrooms & family wet room. The master bedroom is beautifully proportioned measuring in excess of 20ft x 15ft with a Juliet balcony overlooking the back garden & beyond. Externally the landscaped rear garden backs onto a protected meadow, affording a great deal of privacy. In addition there is a double width covered carport providing parking for two vehicles.