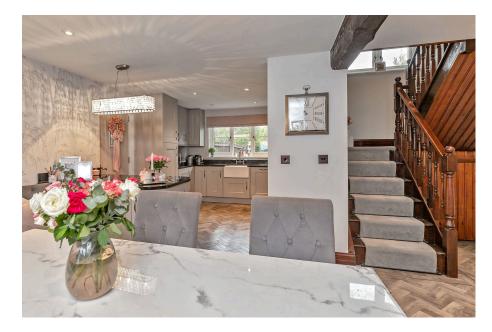

Located on a small private development sits this executive four bedroom detached family home. Situated within walking distance of all local amenities & school. Offered for sale in wonderful condition with guality fixtures & fittings throughout. The property provides well planned accommodation with a large open plan family / dining room & dual aspect sitting room with stunning Inglenook open fireplace. To the first floor are four bedrooms, two en-suite bathrooms & family wet room. The master bedroom is beautifully proportioned measuring in excess of 20ft x 15ft with a Juliet balcony overlooking the back garden & beyond. Externally the landscaped rear garden backs onto a protected meadow, affording a great deal of privacy. In addition there is a double width covered carport providing parking for two vehicles.