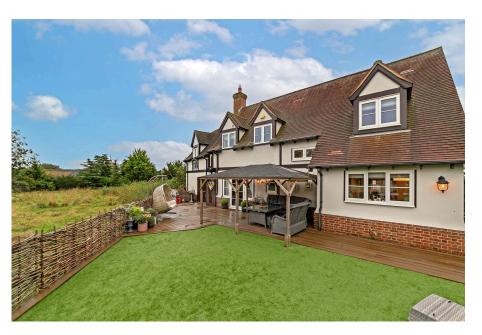

Located on a small private development sits this executive four bedroom detached family home. Situated within walking distance of all local amenities & school. Offered for sale in wonderful condition with guality fixtures & fittings throughout. The property provides well planned accommodation with a large open plan family / dining room & dual aspect sitting room with stunning Inglenook open fireplace. To the first floor are four bedrooms, two en-suite bathrooms & family wet room. The master bedroom is beautifully proportioned measuring in excess of 20ft x 15ft with a Juliet balcony overlooking the back garden & beyond. Externally the landscaped rear garden backs onto a protected meadow, affording a great deal of privacy. In addition there is a double width covered carport providing parking for two vehicles.