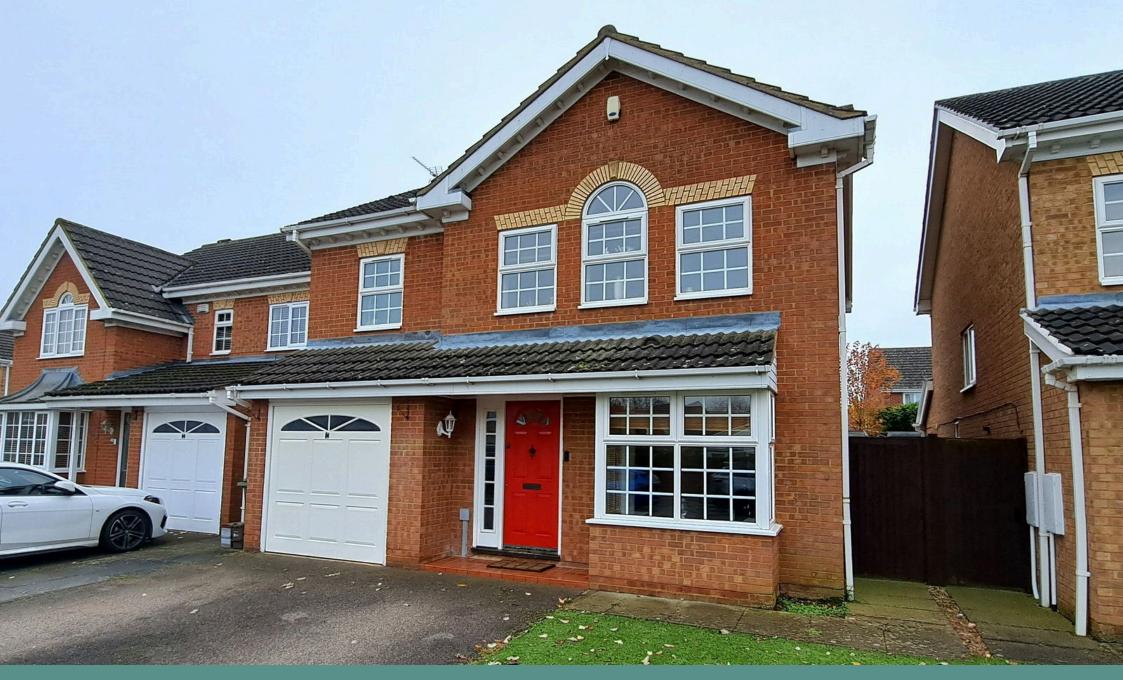

## Clover Close, Biggleswade, Bedfordshire SG18 8SS

## Asking Price £600,000

- Extended Detached Family Home
  - Popular Residential Location
- Separate Reception Rooms
- Quality Fitted Kitchen with **Built in Appliances**
- Stunning Family Room / Conservatory
- Six Bedrooms (five doubles)
- · Two Bathrooms & En-Suite **Shower Room**
- Enclosed Low Maintenance Rear Garden
- · Off Road Parking & Single Garage
- Easy Access to Retail Park &

Extended detached family home, set over three floors on this popular residential development on the south side of Biggleswade within easy access of the A1. Benefiting from separate reception rooms, with the quality fitted kitchen & lounge opening up into the stunning family room / conservatory which spans the entire rear of the property with direct access to the enclosed rear garden, making it a great open plan entertaining space. In addition there are six bedrooms (five doubles), two bathrooms & en-suite shower room. To the front there is off road parking & single garage. Properties of this style & size rarely come to the market so an internal viewing is highly recommended.