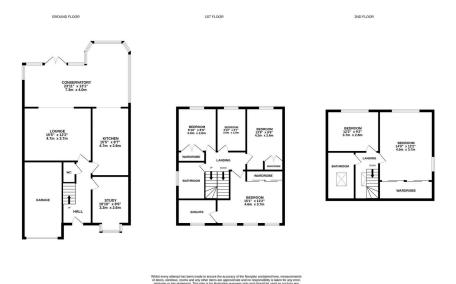

## Asking Price £600,000

- Extended Detached Family Home
  - Popular Residential Location
- Separate Reception Rooms
- Quality Fitted Kitchen with **Built in Appliances**
- Stunning Family Room / Conservatory
- Six Bedrooms (five doubles)
- · Two Bathrooms & En-Suite **Shower Room**
- Enclosed Low Maintenance Rear Garden
- · Off Road Parking & Single Garage
- Easy Access to Retail Park &

Extended detached family home, set over three floors on this popular residential development on the south side of Biggleswade within easy access of the A1. Benefiting from separate reception rooms, with the quality fitted kitchen & lounge opening up into the stunning family room / conservatory which spans the entire rear of the property with direct access to the enclosed rear garden, making it a great open plan entertaining space. In addition there are six bedrooms (five doubles), two bathrooms & en-suite shower room. To the front there is off road parking & single garage. Properties of this style & size rarely come to the market so an internal viewing is highly recommended.