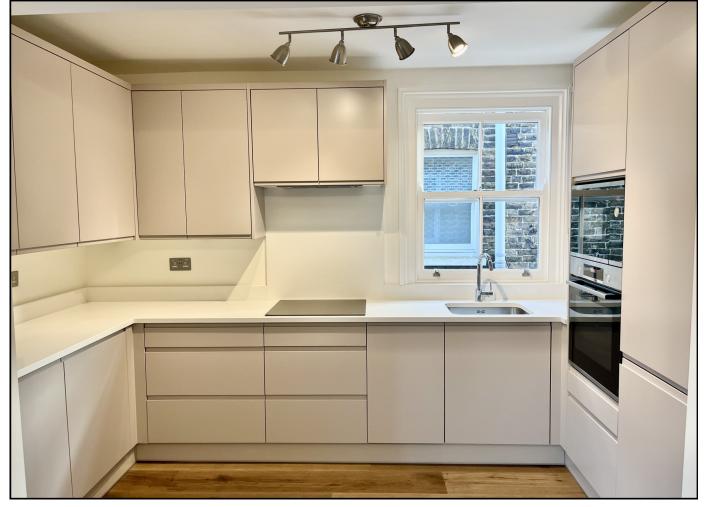

## **PRICE....£2,250 PCM**

This stunning two bedroom top floor flat (569 sq ft) has just been completely updated to a very high standard throughout, giving a tenant the rare opportunity of moving into a property where everything is brand new. Numerous features include a luxurious kitchen with a full range of integrated appliances and quartz worktops, a fully tiled bathroom with a power shower and both bedrooms have new double wardrobes. It is ideally located on a quiet residential road overlooking tennis courts and Lammas Park to the rear and within ½ a mile of both Ealing Broadway (Great Western & Central Line) and South Ealing (Piccadilly Line) train stations. Approached via the first floor landing and an internal stairway, the 14' x 12' living room is semi open plan to the 12' kitchen. There is a double bedroom, a 11'10 x 6' bedroom two/study and a shower room. Unfurnished. Available Immediately (Subject to References)