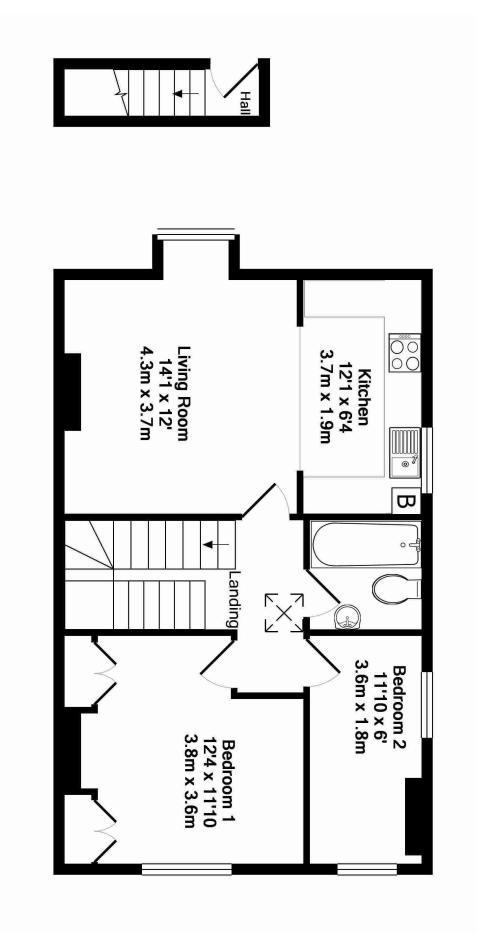

**ENTRANCE FLOOR** 

## 2ND FLOOR

# TOTAL APPROX. FLOOR AREA 539 SQ.FT. (50.1 SQ.M.)

prospective purchaser. The services, systems and appliances shown have not been tested and no guarantee Whilst every attempt has been made to ensure the accuracy of the floor plan contained here, measurements of doors, windows, rooms and any other items are approximate and no responsibility is taken for any error, omission, or mis-statement. This plan is for illustrative purposes only and should be used as such by any as to their operability or efficiency can be given Made with Metropix ©2012