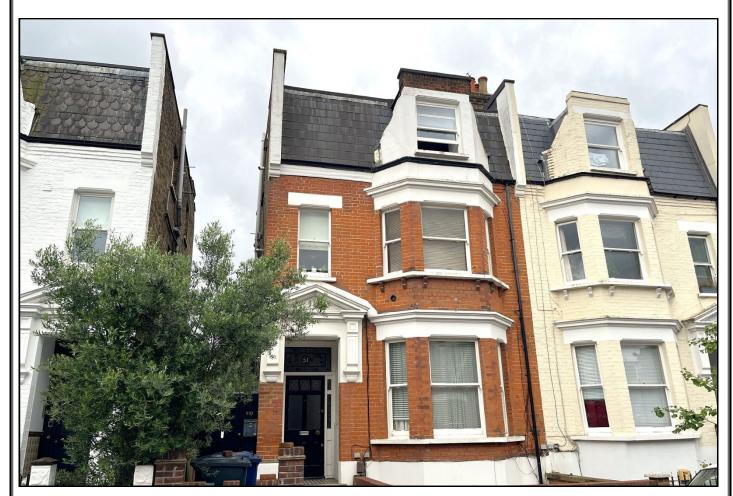

### LAMMAS PARK ROAD, EALING, LONDON, W5 5JD

## **PRICE....£2,250 PCM**

This stunning two bedroom top floor flat (569 sq ft) has just been completely updated to a very high standard throughout, giving a tenant the rare opportunity of moving into a property where everything is brand new. Numerous features include a luxurious kitchen with a full range of integrated appliances and quartz worktops, a fully tiled bathroom with a power shower and both bedrooms have new double wardrobes. It is ideally located on a quiet residential road overlooking tennis courts and Lammas Park to the rear and within ½ a mile of both Ealing Broadway (Great Western & Central Line) and South Ealing (Piccadilly Line) train stations. Approached via the first floor landing and an internal stairway, the 14' x 12' living room is semi open plan to the 12' kitchen. There is a double bedroom, a 11'10 x 6' bedroom two/study and a shower room. Unfurnished. Available Immediately (Subject to References)